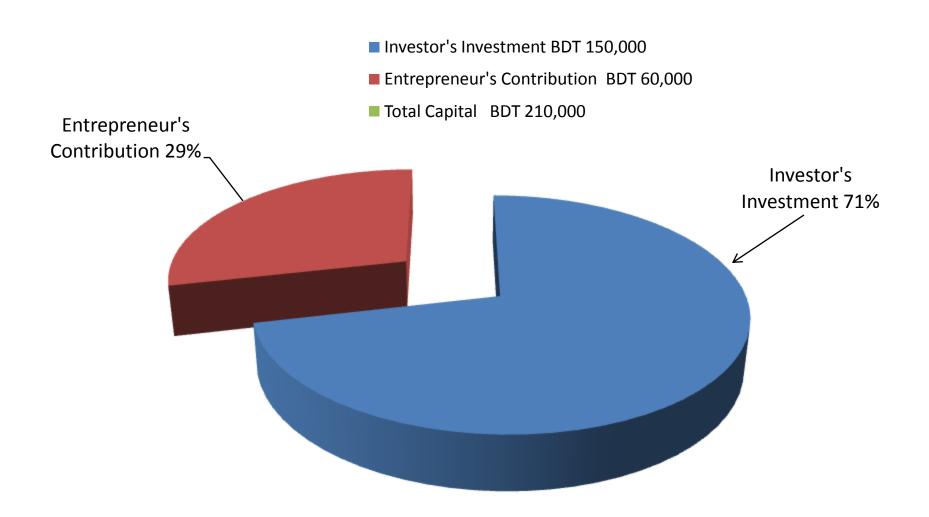

## **PROPOSED NOBIN UDYOKTA BUSINESS INFO**

| Business Name                                                                                                                                                                                                                                 | : | Monarul Varieties Store                                                                 |
|-----------------------------------------------------------------------------------------------------------------------------------------------------------------------------------------------------------------------------------------------|---|-----------------------------------------------------------------------------------------|
| Address/ Location                                                                                                                                                                                                                             | : | Motherthoho bazar, Saghata, Ghaibandha                                                  |
| Total Investment in BDT                                                                                                                                                                                                                       | : | BDT 210,000                                                                             |
| Financing                                                                                                                                                                                                                                     | : | Self BDT 60,000 (from existing business)<br>Required Investment BDT 150,000 (as equity) |
| Present salary/drawings from business (estimates)                                                                                                                                                                                             | : | BDT 4,500 (four thousand five hundred)                                                  |
| Proposed Salary                                                                                                                                                                                                                               | : | BDT 4,500 (four thousand five hundred)                                                  |
| <ul> <li>Proposed Business</li> <li>Implementation Plan</li> <li>(i) % of present gross profit margin</li> <li>(ii) Estimated % of proposed gross profit margin</li> <li>(iii) In future risk mgt. plan (from fire, disaster etc.)</li> </ul> |   | <ul><li>(i) On average 14%</li><li>(ii) On average 14%</li></ul>                        |

# PRESENT & PROPOSED INVESTMENT BREAKDOWN

| Particulars                                                                                                                                        | Existing<br>Business<br>BDT (1) | Proposed<br>BDT (2) | Total<br>BDT<br>(1+2) |
|----------------------------------------------------------------------------------------------------------------------------------------------------|---------------------------------|---------------------|-----------------------|
| Investments in different categories:                                                                                                               |                                 |                     |                       |
| Investment in products (rice, flour, oil,<br>sugar, tea, pulse, Salt, Spices, Soap, body<br>lotion, toothpaste, betel nut, biscuit, chaff<br>etc.) | 47,000                          | 120,000             | 170,000               |
| Electronic products (bulb, wire, switch,<br>switch board , holder, fan regulator, two pin<br>holder etc.)                                          | -                               | 10,000              | 10,000                |
| Broiler (chicken)                                                                                                                                  | 3,000                           | 10,000              | 10,000                |
| Furniture and decoration                                                                                                                           | 10,000                          | 10,000              | 20,000                |
| Total Capital                                                                                                                                      | 60,000                          | 150,000             | 210,000               |