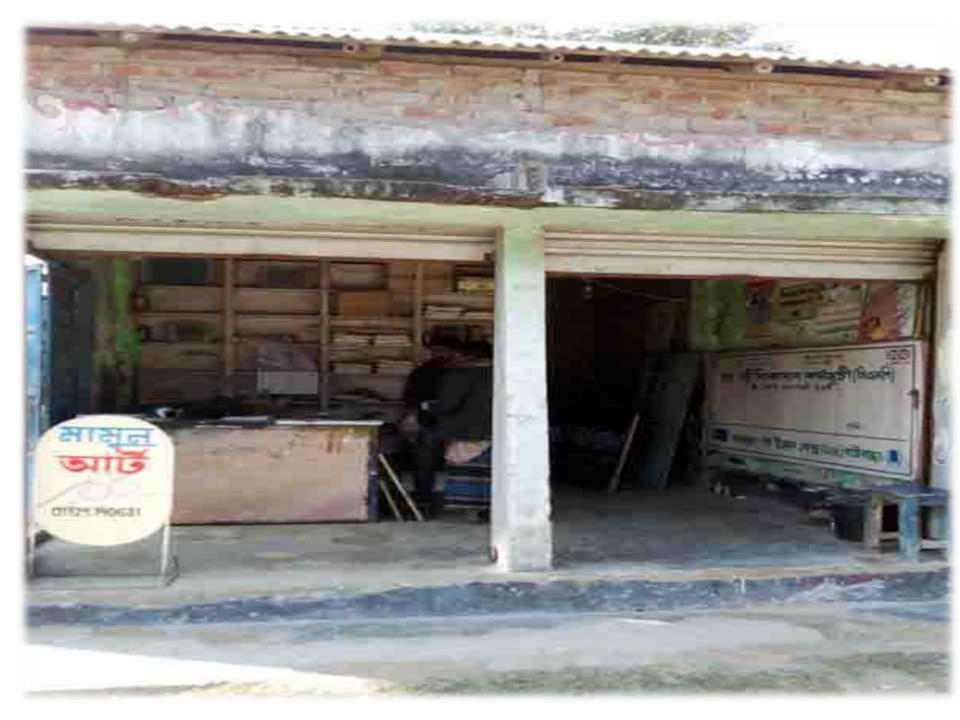

#### Proposed NU Business Name: Mamun Art And Badhai Ghor

#### **PROPOSED NOBIN UDYOKTA BUSINESS INFO**

| Business Name                                                | •• | Mamun Art And Badhai Ghor                                                                 |
|--------------------------------------------------------------|----|-------------------------------------------------------------------------------------------|
| Address/ Location                                            | -  | Saghata Bazar, Saghata, Gaibandha                                                         |
| Total Investment in BDT                                      |    | Tk. <b>180,200</b>                                                                        |
| Financing                                                    | :  | Self Tk. 80,200 (from existing business)<br>Investor tk. 100,000 (from proposed business) |
| Present salary/drawings from business (estimates)            | :  | Taka 5,000 (Five Thousand)                                                                |
| Proposed Salary                                              |    | Taka 5,000 ((Five Thousand)                                                               |
| Proposed Business<br>Implementation Plan                     |    |                                                                                           |
| (i) % of present gross profit margin                         | :  | On an average 60%                                                                         |
| (ii) Estimated % of proposed gross profit margin             | :  | On an average 60%                                                                         |
| (iii) In future risk mgt. plan<br>(from fire, disaster etc.) | :  |                                                                                           |