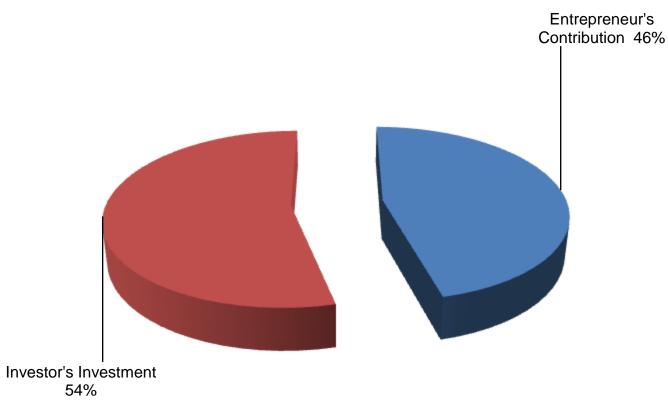

Entrepreneur's Contribution BDT 85,500

- Investor's Investment BDT 100,000
- Total Capital BDT 185,500