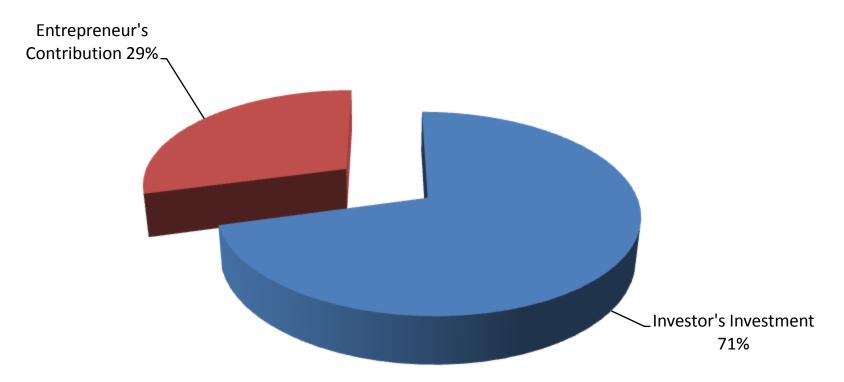

## PRESENT & PROPOSED INVESTMENT BREAKDOWN

| Particulars                                                                                                | Existing<br>Business<br>(BDT) (1) | Proposed<br>(BDT) (2) | Total<br>(BDT)<br>(1+2) |
|------------------------------------------------------------------------------------------------------------|-----------------------------------|-----------------------|-------------------------|
| Investment in products (Shirt piece, Pant piece, Gauge cloth, Garments Cloths, Panjabi, Three pieces etc.) |                                   | 120,000               | 120,000                 |
| Sewing-machine (two)                                                                                       | 8,000                             | _                     | 8,000                   |
| Overlock machine                                                                                           | 3,000                             | -                     | 3,000                   |
| Iron for Laundry (one)                                                                                     | 1,000                             | _                     | 1,000                   |
| Advance for shop                                                                                           | 45,000                            | -                     | 45,000                  |
| Furniture and decoration (Renovation)                                                                      | 5,000                             | 30,000                | 35,000                  |
| Total Capital                                                                                              | 62,000                            | 150,000               | 212,000                 |

- Entrepreneur's Contribution BDT 62,000
- Total Capital BDT 212,000