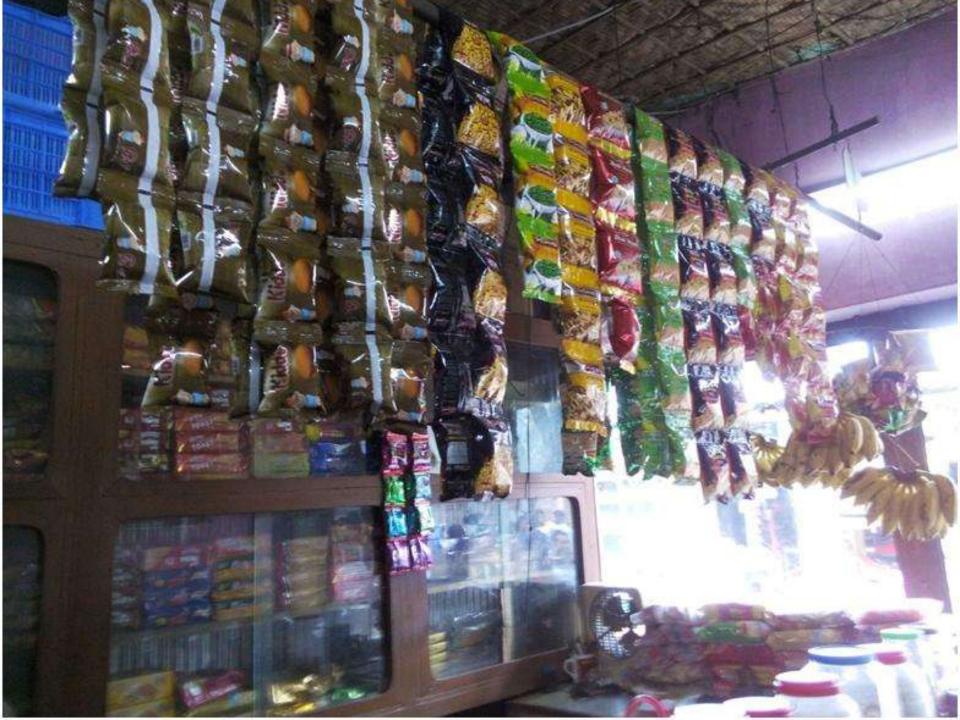

### **PROPOSED NOBIN UDYOKTA BUSINESS INFO**

| Business Name                                                | : | Sabbir Foods store                                                                     |
|--------------------------------------------------------------|---|----------------------------------------------------------------------------------------|
| Address/ Location                                            | : | L.S.D mur, Chilmari, Kurigram                                                          |
| Total Investment in BDT                                      | : | Tk.278,300                                                                             |
| Financing                                                    | : | Self Tk. 178,300(from existing business)<br>Required Investment Tk. 100,000(as equity) |
| Present salary/drawings from business                        | : | Taka 7,500 (Seven thousand five hundred)                                               |
| Proposed Salary (estimates)                                  | : | Taka 8,500 (Eight thousand five hundred)                                               |
| Proposed Business<br>Implementation Plan                     |   |                                                                                        |
| (i) % of present gross profit margin                         | : | On an average 12%                                                                      |
| (ii) Estimated % of proposed gross profit margin             | : | On an average 12%                                                                      |
| (iii) In future risk mgt. plan<br>(from fire, disaster etc.) | : |                                                                                        |

### PRESENT & PROPOSED INVESTMENT BREAKDOWN

| Particulars                                                                                                                        |                                                                                                            |         | Proposed<br>(BDT) | Total<br>(BDT) |
|------------------------------------------------------------------------------------------------------------------------------------|------------------------------------------------------------------------------------------------------------|---------|-------------------|----------------|
| Existing                                                                                                                           | Proposed                                                                                                   |         |                   |                |
| Investment in products( horlicks,<br>biscuits, noodles, cake, jelly, loaf,<br>tea, pickles, soft drinks, juice,<br>chocolate etc.) | Invesyment in products (horlicks,<br>cerelac, lactogan, diploma milk<br>powder, pickles, soft drinks etc.) | 17,600  | 90,000            | 107,600        |
| Cash in hand                                                                                                                       | 1                                                                                                          | 18,000  | -                 | 18,000         |
| Debtors                                                                                                                            | 33,170                                                                                                     | -       | 33,170            |                |
| Investment in Machineries                                                                                                          |                                                                                                            | 72,980  | -                 | 72,980         |
| Investment in Furniture                                                                                                            |                                                                                                            | 21,950  | 10,000            | 31,950         |
| Creditors                                                                                                                          |                                                                                                            | (400)   | -                 | (400)          |
| Advance for shop                                                                                                                   |                                                                                                            | 15,000  | -                 | 15,000         |
| Total                                                                                                                              | 178,300                                                                                                    | 100,000 | 278,300           |                |