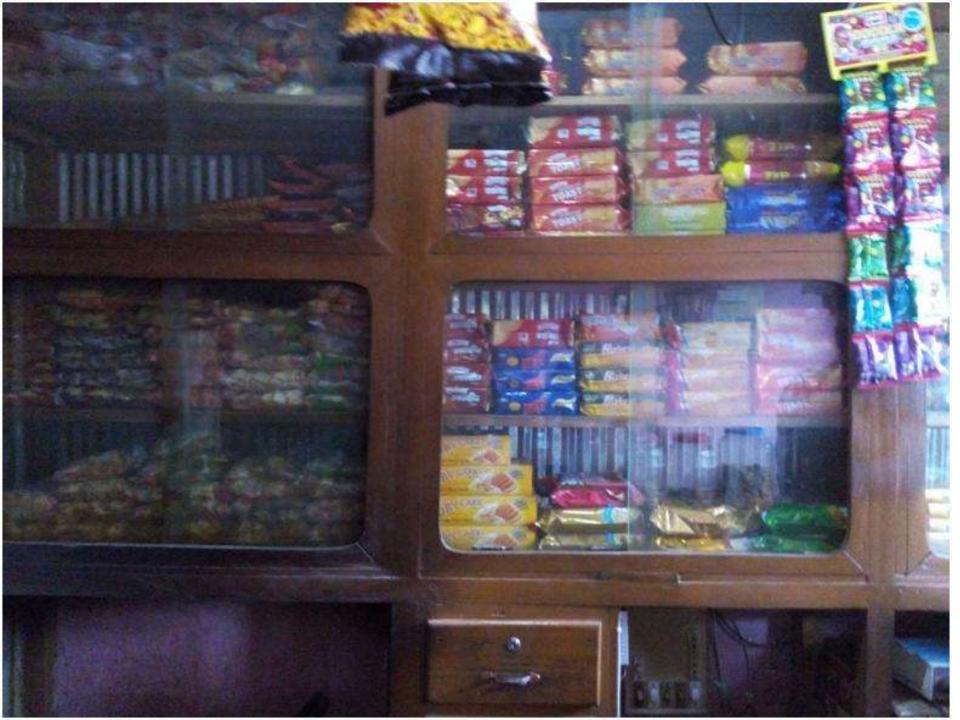

### **PROPOSED NOBIN UDYOKTA BUSINESS INFO**

| Business Name                                                | : | Sabbir Foods store                                                                     |
|--------------------------------------------------------------|---|----------------------------------------------------------------------------------------|
| Address/ Location                                            | : | L.S.D mur, Chilmari, Kurigram                                                          |
| Total Investment in BDT                                      | : | Tk.278,300                                                                             |
| Financing                                                    | : | Self Tk. 178,300(from existing business)<br>Required Investment Tk. 100,000(as equity) |
| Present salary/drawings from business                        | : | Taka 7,500 (Seven thousand five hundred)                                               |
| Proposed Salary (estimates)                                  | : | Taka 8,500 (Eight thousand five hundred)                                               |
| Proposed Business<br>Implementation Plan                     |   |                                                                                        |
| (i) % of present gross profit margin                         | : | On an average 12%                                                                      |
| (ii) Estimated % of proposed gross profit margin             | : | On an average 12%                                                                      |
| (iii) In future risk mgt. plan<br>(from fire, disaster etc.) | : |                                                                                        |

### PRESENT & PROPOSED INVESTMENT BREAKDOWN

| Particulars                                                                                                                        |                                                                                                            |         | Proposed<br>(BDT) | Total<br>(BDT) |
|------------------------------------------------------------------------------------------------------------------------------------|------------------------------------------------------------------------------------------------------------|---------|-------------------|----------------|
| Existing                                                                                                                           | Proposed                                                                                                   |         |                   |                |
| Investment in products( horlicks,<br>biscuits, noodles, cake, jelly, loaf,<br>tea, pickles, soft drinks, juice,<br>chocolate etc.) | Invesyment in products (horlicks,<br>cerelac, lactogan, diploma milk<br>powder, pickles, soft drinks etc.) | 17,600  | 90,000            | 107,600        |
| Cash in hand                                                                                                                       | 1                                                                                                          | 18,000  | -                 | 18,000         |
| Debtors                                                                                                                            | 33,170                                                                                                     | -       | 33,170            |                |
| Investment in Machineries                                                                                                          |                                                                                                            | 72,980  | -                 | 72,980         |
| Investment in Furniture                                                                                                            |                                                                                                            | 21,950  | 10,000            | 31,950         |
| Creditors                                                                                                                          |                                                                                                            | (400)   | -                 | (400)          |
| Advance for shop                                                                                                                   |                                                                                                            | 15,000  | -                 | 15,000         |
| Total                                                                                                                              | 178,300                                                                                                    | 100,000 | 278,300           |                |