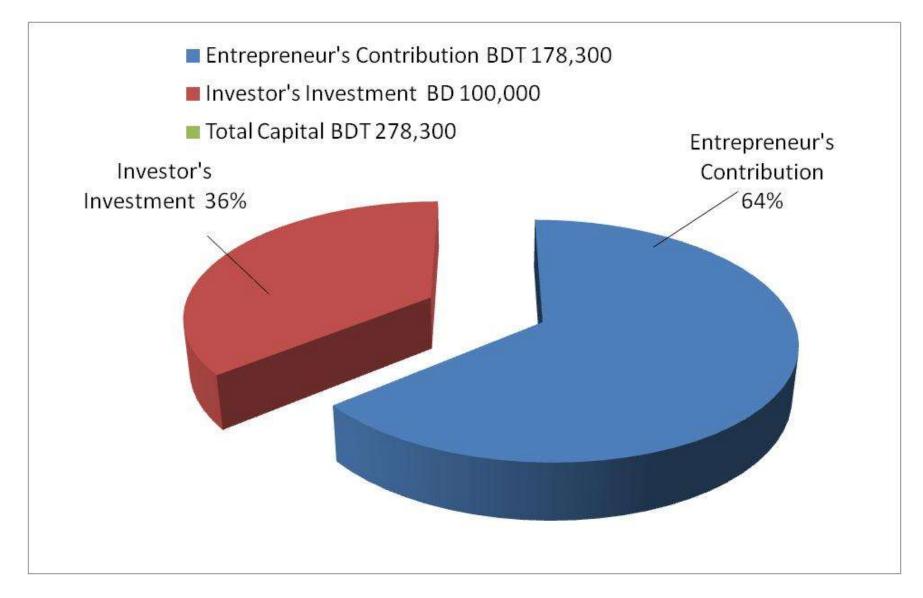

### **PROPOSED NOBIN UDYOKTA BUSINESS INFO**

| Business Name                                                | : | Sabbir Foods store                                                                     |
|--------------------------------------------------------------|---|----------------------------------------------------------------------------------------|
| Address/ Location                                            | : | L.S.D mur, Chilmari, Kurigram                                                          |
| Total Investment in BDT                                      | : | Tk.278,300                                                                             |
| Financing                                                    | : | Self Tk. 178,300(from existing business)<br>Required Investment Tk. 100,000(as equity) |
| Present salary/drawings from business                        | : | Taka 7,500 (Seven thousand five hundred)                                               |
| Proposed Salary (estimates)                                  | : | Taka 8,500 (Eight thousand five hundred)                                               |
| Proposed Business<br>Implementation Plan                     |   |                                                                                        |
| (i) % of present gross profit margin                         | : | On an average 12%                                                                      |
| (ii) Estimated % of proposed gross profit margin             | : | On an average 12%                                                                      |
| (iii) In future risk mgt. plan<br>(from fire, disaster etc.) | : |                                                                                        |

### PRESENT & PROPOSED INVESTMENT BREAKDOWN

| Particulars                                                                                                                        |                                                                                                            |         | Proposed<br>(BDT) | Total<br>(BDT) |
|------------------------------------------------------------------------------------------------------------------------------------|------------------------------------------------------------------------------------------------------------|---------|-------------------|----------------|
| Existing                                                                                                                           | Proposed                                                                                                   |         |                   |                |
| Investment in products( horlicks,<br>biscuits, noodles, cake, jelly, loaf,<br>tea, pickles, soft drinks, juice,<br>chocolate etc.) | Invesyment in products (horlicks,<br>cerelac, lactogan, diploma milk<br>powder, pickles, soft drinks etc.) | 17,600  | 90,000            | 107,600        |
| Cash in hand                                                                                                                       | 1                                                                                                          | 18,000  | -                 | 18,000         |
| Debtors                                                                                                                            | 33,170                                                                                                     | -       | 33,170            |                |
| Investment in Machineries                                                                                                          |                                                                                                            | 72,980  | -                 | 72,980         |
| Investment in Furniture                                                                                                            |                                                                                                            | 21,950  | 10,000            | 31,950         |
| Creditors                                                                                                                          |                                                                                                            | (400)   | -                 | (400)          |
| Advance for shop                                                                                                                   |                                                                                                            | 15,000  | -                 | 15,000         |
| Total                                                                                                                              | 178,300                                                                                                    | 100,000 | 278,300           |                |