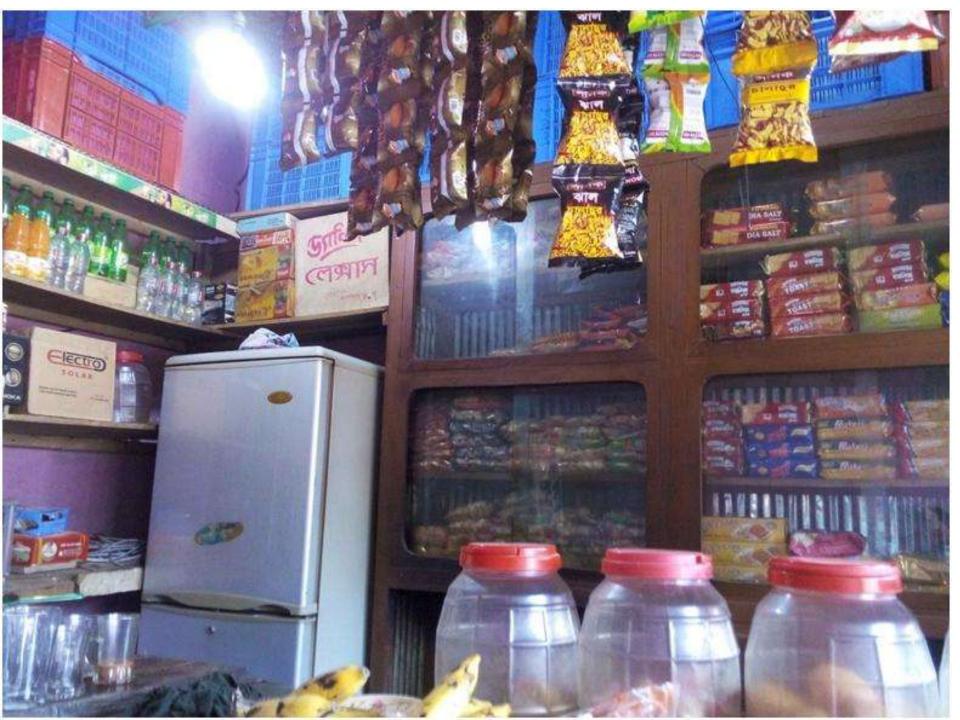

### **PROPOSED NOBIN UDYOKTA BUSINESS INFO**

| Business Name                                                | : | Sabbir Foods store                                                                     |
|--------------------------------------------------------------|---|----------------------------------------------------------------------------------------|
| Address/ Location                                            | : | L.S.D mur, Chilmari, Kurigram                                                          |
| Total Investment in BDT                                      | : | Tk.278,300                                                                             |
| Financing                                                    | : | Self Tk. 178,300(from existing business)<br>Required Investment Tk. 100,000(as equity) |
| Present salary/drawings from business                        | : | Taka 7,500 (Seven thousand five hundred)                                               |
| Proposed Salary (estimates)                                  | : | Taka 8,500 (Eight thousand five hundred)                                               |
| Proposed Business<br>Implementation Plan                     |   |                                                                                        |
| (i) % of present gross profit margin                         | : | On an average 12%                                                                      |
| (ii) Estimated % of proposed gross profit margin             | : | On an average 12%                                                                      |
| (iii) In future risk mgt. plan<br>(from fire, disaster etc.) | : |                                                                                        |

### PRESENT & PROPOSED INVESTMENT BREAKDOWN

| Particulars                                                                                                                        |                                                                                                            |         | Proposed<br>(BDT) | Total<br>(BDT) |
|------------------------------------------------------------------------------------------------------------------------------------|------------------------------------------------------------------------------------------------------------|---------|-------------------|----------------|
| Existing                                                                                                                           | Proposed                                                                                                   |         |                   |                |
| Investment in products( horlicks,<br>biscuits, noodles, cake, jelly, loaf,<br>tea, pickles, soft drinks, juice,<br>chocolate etc.) | Invesyment in products (horlicks,<br>cerelac, lactogan, diploma milk<br>powder, pickles, soft drinks etc.) | 17,600  | 90,000            | 107,600        |
| Cash in hand                                                                                                                       | 1                                                                                                          | 18,000  | -                 | 18,000         |
| Debtors                                                                                                                            | 33,170                                                                                                     | -       | 33,170            |                |
| Investment in Machineries                                                                                                          |                                                                                                            | 72,980  | -                 | 72,980         |
| Investment in Furniture                                                                                                            |                                                                                                            | 21,950  | 10,000            | 31,950         |
| Creditors                                                                                                                          |                                                                                                            | (400)   | -                 | (400)          |
| Advance for shop                                                                                                                   |                                                                                                            | 15,000  | -                 | 15,000         |
| Total                                                                                                                              | 178,300                                                                                                    | 100,000 | 278,300           |                |