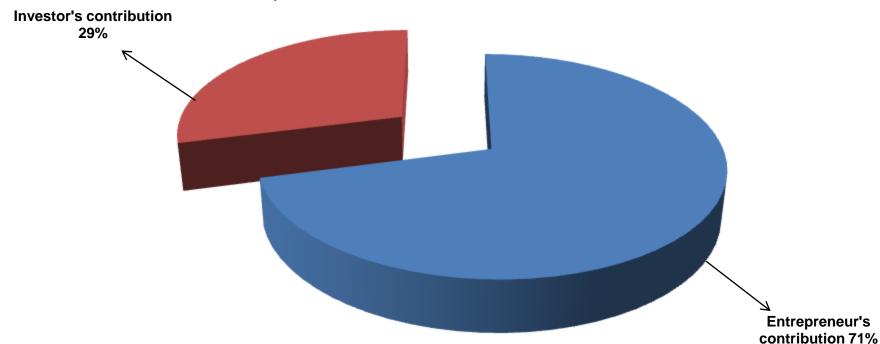

### SOURCE OF FINANCE

- Entrepreneur's Contribution BDT 366,000
- ■Investor's Investment BDT 150,000
- Total Capital BDT 516,600