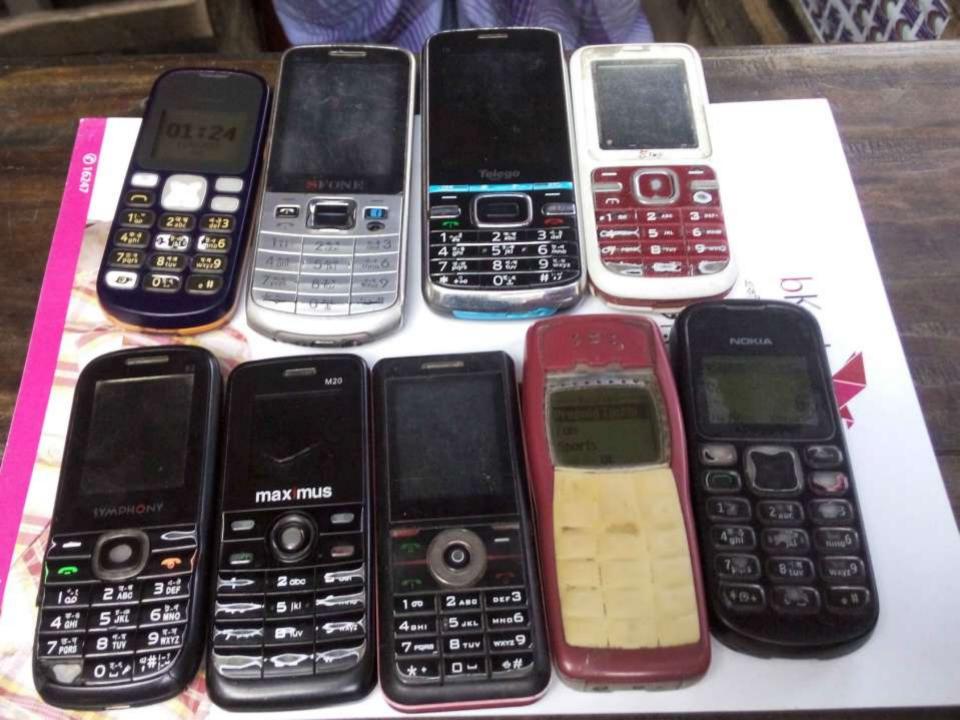

# Pictures

|                              | -2->01 | ger Gen                                                                                                                                                                                                                                                                                                                                                                                                                                                                                                                                                                                                                                                                                                                                                                                                                                                                                                                                                                                                                                                                                                                                                                                                                                                                                                                                                                                                                                                                                                                                                                                                                                                                                                                                                                                                                                                                                                                                                                                                                                                                                                                        | K-2-7                       | orr -   |                        |
|------------------------------|--------|--------------------------------------------------------------------------------------------------------------------------------------------------------------------------------------------------------------------------------------------------------------------------------------------------------------------------------------------------------------------------------------------------------------------------------------------------------------------------------------------------------------------------------------------------------------------------------------------------------------------------------------------------------------------------------------------------------------------------------------------------------------------------------------------------------------------------------------------------------------------------------------------------------------------------------------------------------------------------------------------------------------------------------------------------------------------------------------------------------------------------------------------------------------------------------------------------------------------------------------------------------------------------------------------------------------------------------------------------------------------------------------------------------------------------------------------------------------------------------------------------------------------------------------------------------------------------------------------------------------------------------------------------------------------------------------------------------------------------------------------------------------------------------------------------------------------------------------------------------------------------------------------------------------------------------------------------------------------------------------------------------------------------------------------------------------------------------------------------------------------------------|-----------------------------|---------|------------------------|
| (लाइ =<br>क्रिकाम<br>विश्वास | 200000 | 220 TAGENT<br>230 TAGENT<br>2300<br>MONT<br>MUNICOLUMN                                                                                                                                                                                                                                                                                                                                                                                                                                                                                                                                                                                                                                                                                                                                                                                                                                                                                                                                                                                                                                                                                                                                                                                                                                                                                                                                                                                                                                                                                                                                                                                                                                                                                                                                                                                                                                                                                                                                                                                                                                                                         | 200 Gg 62 98                | च्या अस | F1 15 20 9 8           |
|                              |        | Susa<br>Lenson<br>Lenson<br>Lenson                                                                                                                                                                                                                                                                                                                                                                                                                                                                                                                                                                                                                                                                                                                                                                                                                                                                                                                                                                                                                                                                                                                                                                                                                                                                                                                                                                                                                                                                                                                                                                                                                                                                                                                                                                                                                                                                                                                                                                                                                                                                                             | 20<br>00<br>00<br>00<br>200 |         | 5<br>2<br>2<br>2<br>39 |
|                              |        | CNYOM. CNYOM. ONTONE VITANE VI | 00                          |         | 38°<br>9<br>9          |
|                              |        | Warn and Work                                                                                                                                                                                                                                                                                                                                                                                                                                                                                                                                                                                                                                                                                                                                                                                                                                                                                                                                                                                                                                                                                                                                                                                                                                                                                                                                                                                                                                                                                                                                                                                                                                                                                                                                                                                                                                                                                                                                                                                                                                                                                                                  | 40<br>82<br>00<br>-20       |         | 20 8                   |
|                              |        | PARALES LOS                                                                                                                                                                                                                                                                                                                                                                                                                                                                                                                                                                                                                                                                                                                                                                                                                                                                                                                                                                                                                                                                                                                                                                                                                                                                                                                                                                                                                                                                                                                                                                                                                                                                                                                                                                                                                                                                                                                                                                                                                                                                                                                    | 200                         |         | 8 9 20                 |