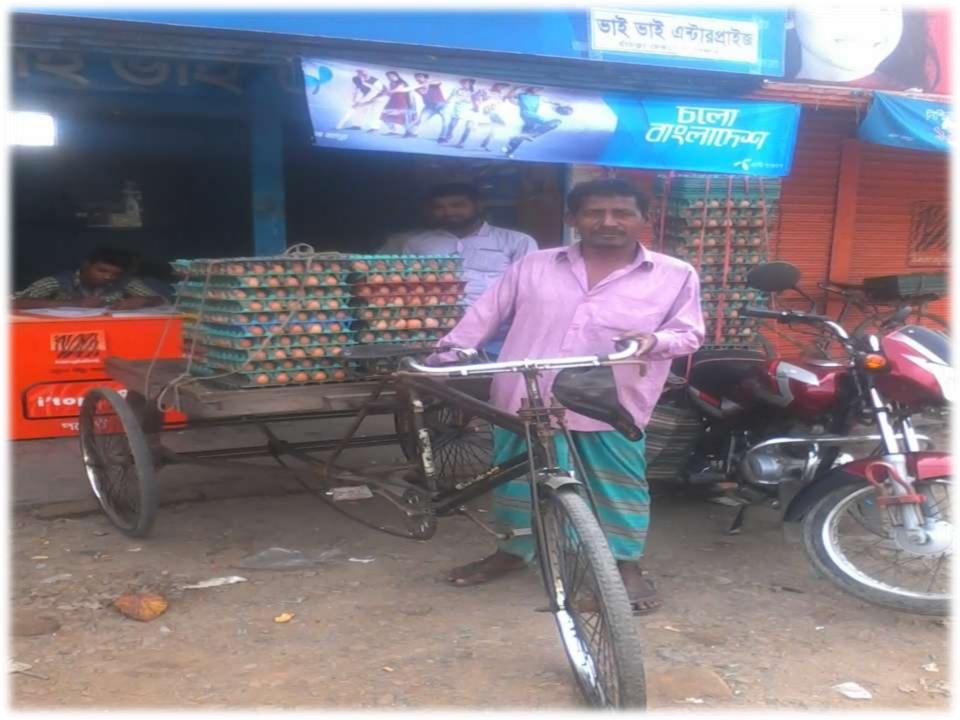

#### Proposed NU Business Name: Bhai Bhai Enterprise

## **PROPOSED NOBIN UDYOKTA BUSINESS INFO**

| Business Name                                                                                                                                                                                                                                             | : | Bhai Bhai Enterprise                                                                                   |
|-----------------------------------------------------------------------------------------------------------------------------------------------------------------------------------------------------------------------------------------------------------|---|--------------------------------------------------------------------------------------------------------|
| Address/ Location                                                                                                                                                                                                                                         | : | Chachra chack post, Jessore.                                                                           |
| Total Investment in BDT                                                                                                                                                                                                                                   | : | BDT 507,000                                                                                            |
| Financing                                                                                                                                                                                                                                                 | : | Self BDT <b>307,000</b> (from existing business)<br>Required Investment BDT <b>200,000</b> (as equity) |
| Present salary/drawings from business (estimates)                                                                                                                                                                                                         | : | BDT <b>3,000</b> (three thousand)                                                                      |
| Proposed Salary                                                                                                                                                                                                                                           | : | BDT <b>3,000</b> (three thousand)                                                                      |
| <ul> <li>Proposed Business</li> <li>Implementation Plan</li> <li>(i) % of present gross profit<br/>margin</li> <li>(ii) Estimated % of proposed<br/>gross profit margin</li> <li>(iii) In future risk mgt. plan<br/>(from fire, disaster etc.)</li> </ul> | : | <ul><li>(i) On an average 3%</li><li>(ii) On an average 3%</li></ul>                                   |

# PRESENT & PROPOSED INVESTMENT BREAKDOWN

| Particulars                                            | Existing<br>Business<br>(BDT) | Proposed<br>(BDT) | Total (BDT) |
|--------------------------------------------------------|-------------------------------|-------------------|-------------|
| Investment in Egg (hen and duck)                       | 171,000                       | 150,000           | 321,000     |
| Flexi-load                                             | 20,000                        | -                 | 20,000      |
| bKash                                                  | 20,000                        | 50,000            | 70,000      |
| Advance for Shop Rent                                  | 70,000                        | -                 | 70,000      |
| Decoration (Fixture and fittings)                      | 9,000                         |                   | 9,000       |
| Mobile set for Flexi-load, bKash, DBBL & fan, egg tray | 6,000                         | -                 | 6,000       |
| Debtor                                                 | 63,000                        | -                 | 63,000      |
| Creditor                                               | (52,000)                      | -                 | (52,000)    |
| Total Capital                                          | 307,000                       | 200,000           | 507,000     |