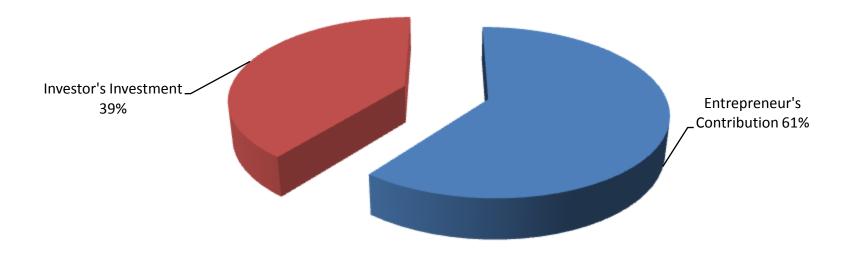

Entrepreneur's Contribution BDT 307,000

- Investor's Investment BDT 200,000
- Total Investment BDT 507,000

| <b>FINANCIAL</b> | <b>PROJECTION</b> | <b>OF NU</b> | <b>BUSINESS PLAN</b> |  |
|------------------|-------------------|--------------|----------------------|--|
| THINKING         | LUCATCIAN         | OL IAO       | DODUATOD LTVIA       |  |