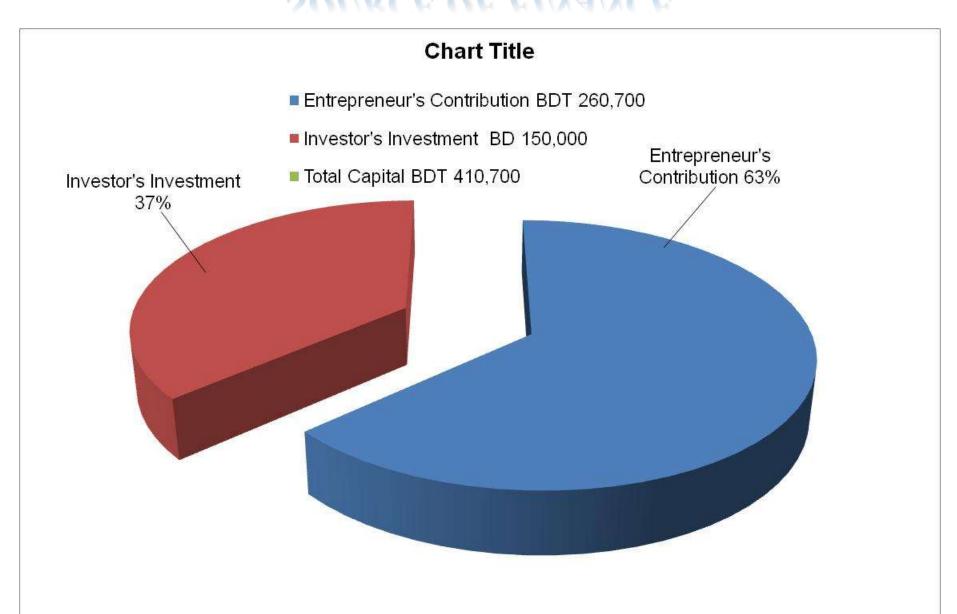

#### PRESENT & PROPOSED INVESTMENT BREAKDOWN

| Particulars                                                                                        | Existing<br>Business<br>(BDT) | Proposed<br>(BDT) | Total<br>(BDT) |
|----------------------------------------------------------------------------------------------------|-------------------------------|-------------------|----------------|
| Investment in product (different types of steel related product-almirah, showcase, dram, box etc.) | 185,750                       | 150,000           | 335,750        |
| Debtors                                                                                            | 29,500                        | -                 | 29,500         |
| Investment in Machineries                                                                          | 46,941                        | -                 | 46,941         |
| Cash in hand                                                                                       | 1,010                         | -                 | 1,010          |
| Creditors                                                                                          | (56,801)                      | -                 | (56,801)       |
| Investment in Decoration                                                                           | 4,300                         | -                 | 4,300          |
| Advance for shop                                                                                   | 50,000                        | -                 | 50,000         |
| Total Capital                                                                                      | 260,700                       | 150,000           | 410,700        |