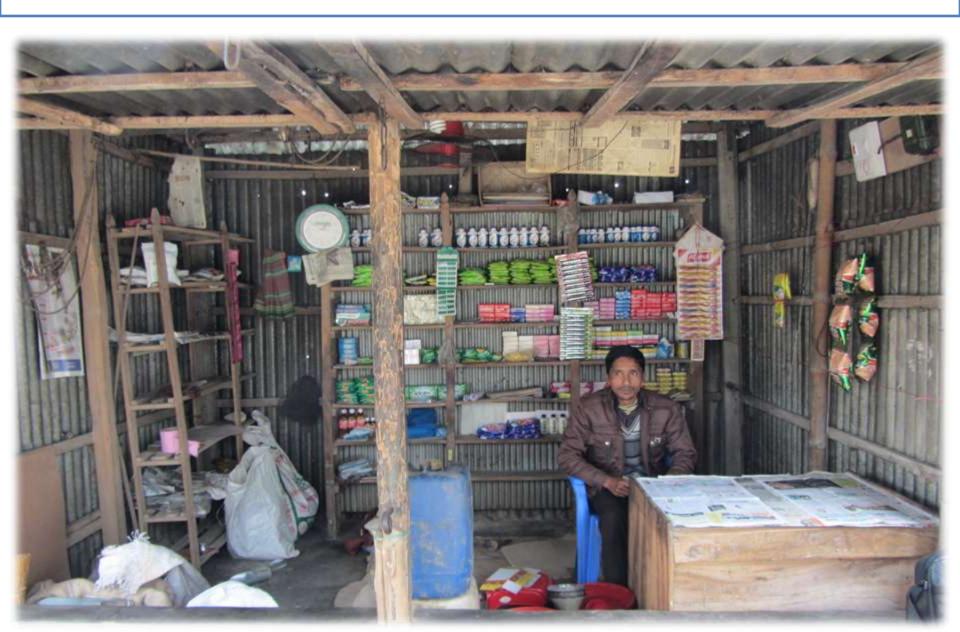

#### Proposed NU Business Name: Arafat Store

### PROPOSED NOBIN UDYOKTA BUSINESS INFO

| Business Name                                                | : | Arafat Store                                                                           |
|--------------------------------------------------------------|---|----------------------------------------------------------------------------------------|
| Address/ Location                                            | : | Borodharga Bazar, Pirganj,Rangpur                                                      |
| Total Investment in BDT                                      | : | Tk. <b>2,61,000</b>                                                                    |
| Financing                                                    | : | Self BDT 81,000 (from existing business) Investor BDT 180,000 (from proposed business) |
| Present salary/drawings from business (estimates)            | : | BDT 15,00 (one thousand five hundred)                                                  |
| Proposed Salary                                              |   | BDT 2,000 (two thousand)                                                               |
| Proposed Business<br>Implementation Plan                     |   |                                                                                        |
| (i) % of present gross profit margin                         | : | On an average 15%                                                                      |
| (ii) Estimated % of proposed gross profit margin             | : | On an average 15%                                                                      |
| (iii) In future risk mgt. plan<br>(from fire, disaster etc.) | : |                                                                                        |