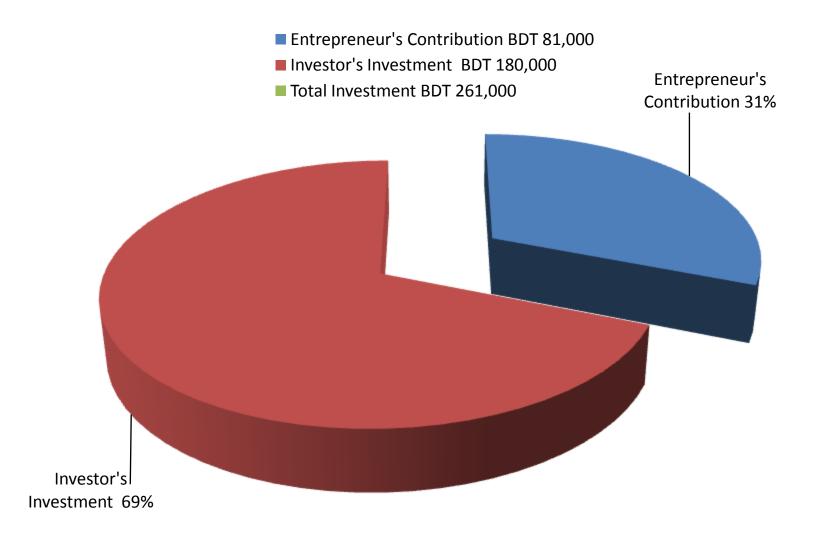

#### PRESENT & PROPOSED INVESTMENT BREAKDOWN

| Particulars                                                                                                                                                     | Existing<br>Business<br>(BDT) | Proposed<br>(BDT) | Total<br>(BDT) |
|-----------------------------------------------------------------------------------------------------------------------------------------------------------------|-------------------------------|-------------------|----------------|
| Investment in products (rice, flour, chaff, soap, salt, oil, biscuit, chocolat e, sugar, vermicelli, flour, coil, cosmetics item, bakery item, stationary etc.) | 22,000                        | 150,000           | 172,000        |
| Decoration                                                                                                                                                      | 9,000                         | 30,000            | 39,000         |
| Advance Shop Rent                                                                                                                                               | 50,000                        | 1                 | 50,000         |
| Total Capital                                                                                                                                                   | 81,000                        | 180,000           | 261,000        |