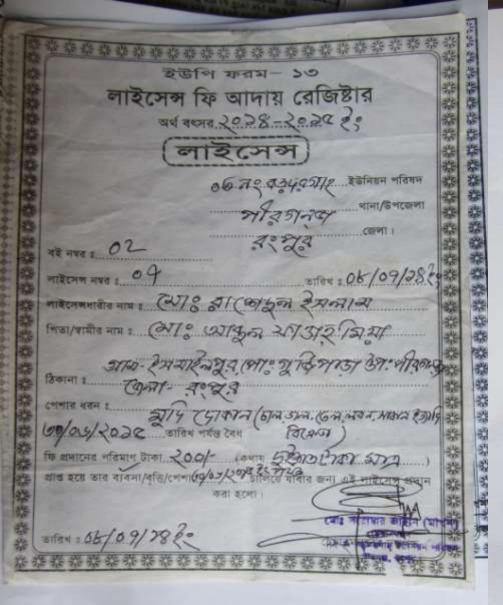

#### Proposed NU Business Name: Arafat Store

#### BRIEF BIO OF THE PROPOSED NOBIN UDYOKTA

| Name and address                                                                                                          | :       | Md. Rashadul Islam                                                                                |  |  |  |  |
|---------------------------------------------------------------------------------------------------------------------------|---------|---------------------------------------------------------------------------------------------------|--|--|--|--|
|                                                                                                                           |         | Vill: Ismailpur, Union: 3 no. Borodharga, Post:<br>Gargipara, Upazila: Pirganj, District: Rangpur |  |  |  |  |
| Age                                                                                                                       | ••      | 32 years                                                                                          |  |  |  |  |
| Marital status                                                                                                            | ••      | Married                                                                                           |  |  |  |  |
| Children                                                                                                                  | ••      | 1 (one) son                                                                                       |  |  |  |  |
| No. of siblings:                                                                                                          | ••      | 2 (two) Brothers and 1 (one) sister                                                               |  |  |  |  |
| Parent's and GB related Info: (i) Who is GB member (ii) Mother's name (iii) Father's name (iv) GB member's info           | : : : : | Mother                                                                                            |  |  |  |  |
| Further Information: (v) Who pays GB loan installment (vi) Mobile lady (vii) Grameen Education Loan (viii) Any other loan | : : : : | Father No No No                                                                                   |  |  |  |  |

#### BRIEF BIO OF THE PROPOSED NOBIN UDYOKTA (CONT...)

| Education, till to date                                                                                                                                         | :  | M.A                                                                                                                                                                                     |
|-----------------------------------------------------------------------------------------------------------------------------------------------------------------|----|-----------------------------------------------------------------------------------------------------------------------------------------------------------------------------------------|
| Present Occupation (Besides own business, i.e., perusing further studies, other business etc.)                                                                  | •• | Nil                                                                                                                                                                                     |
| Business Experiences and Training Info (years of experience, if s/he received any on- hand training, formal training, working experience as an apprentice etc.) |    | 9 (nine) years experience in this business & started the business with only Tk. 15,000 (fifteen thousand)  He has 3 (three) months training on Fisheries & Livestock from Jubo Unnayan. |
| Other Own/Family Sources of Income                                                                                                                              | :  | Father's income from agriculture.                                                                                                                                                       |
| Other Own/Family Sources of Liabilities                                                                                                                         | :  | No                                                                                                                                                                                      |
| NU's Contract No.                                                                                                                                               | •  | 01714966738                                                                                                                                                                             |
| NU's National ID No.                                                                                                                                            | :  | 8517622445867                                                                                                                                                                           |
| NU Project Source/Reference                                                                                                                                     | :  | Grameen Telecom Trust                                                                                                                                                                   |

### PROPOSED NOBIN UDYOKTA BUSINESS INFO

| Business Name                                                | : | Arafat Store                                                                           |
|--------------------------------------------------------------|---|----------------------------------------------------------------------------------------|
| Address/ Location                                            | : | Borodharga Bazar, Pirganj,Rangpur                                                      |
| Total Investment in BDT                                      | : | Tk. <b>2,61,000</b>                                                                    |
| Financing                                                    | : | Self BDT 81,000 (from existing business) Investor BDT 180,000 (from proposed business) |
| Present salary/drawings from business (estimates)            | : | BDT 15,00 (one thousand five hundred)                                                  |
| Proposed Salary                                              |   | BDT 2,000 (two thousand)                                                               |
| Proposed Business<br>Implementation Plan                     |   |                                                                                        |
| (i) % of present gross profit margin                         | : | On an average 15%                                                                      |
| (ii) Estimated % of proposed gross profit margin             | : | On an average 15%                                                                      |
| (iii) In future risk mgt. plan<br>(from fire, disaster etc.) | : |                                                                                        |