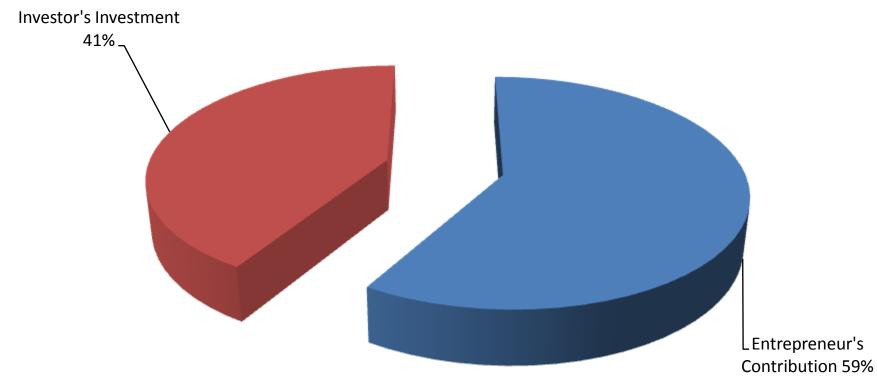

# **PRESENT & PROPOSED INVESTMENT BREAKDOWN**

| Particulars                                                                                        | Existing<br>Business<br>(BDT) | Proposed<br>(BDT) | Total<br>(BDT) |
|----------------------------------------------------------------------------------------------------|-------------------------------|-------------------|----------------|
| Investment in products (rice, pulse, oil, sugar,<br>toothpaste, soap, cosmetics, detergents, salt, |                               | 50.000            | 70.000         |
| spices, milk powder, stationary etc.)                                                              | 20,262                        | 50,000            | 70,262         |
| Debtors                                                                                            | 7,158                         | _                 | 7,158          |
| Investment in Furniture                                                                            | 8,580                         | _                 | 8,580          |
| Advance for shop                                                                                   | 35,000                        |                   | 35,000         |
| Total Capital                                                                                      | 71,000                        | 50,000            | 121,000        |

Entrepreneur's Contribution BDT 71,000

- Investor's Investment BD 50,000
- Total Capital BDT 121,000