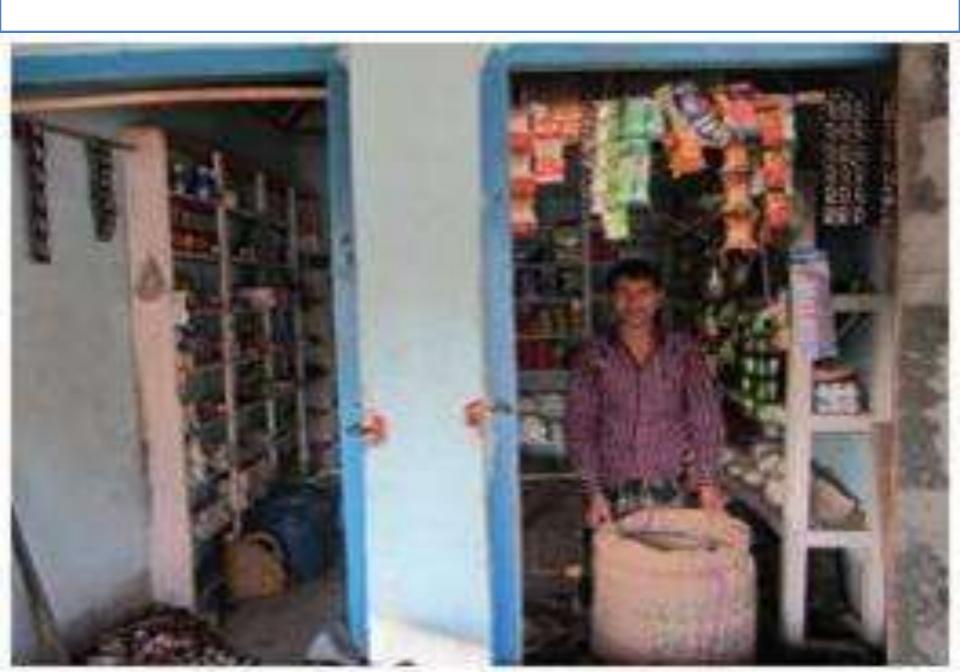

#### Proposed NU Business Name : M/S Shahen Store

### **PROPOSED NOBIN UDYOKTA BUSINESS INFO**

| Business Name                                                | : | M/S Shahen Store                                                                |
|--------------------------------------------------------------|---|---------------------------------------------------------------------------------|
| Address/ Location                                            | : | Rashidpur, Mithapukur, Rangpur.                                                 |
| Total Investment in BDT                                      | : | Tk. 121,000                                                                     |
| Financing                                                    | : | Self Tk.71,000 existing business)<br>Required Investment Tk. 50,000 (as equity) |
| Present salary/drawings from business                        | : | Taka 3,500 (Three thousand and five hundred)                                    |
| Proposed Salary (estimates)                                  | : | Taka 3,500 (Three thousand and five hundred)                                    |
| Proposed Business<br>Implementation Plan                     |   |                                                                                 |
| (i) % of present gross profit margin                         | : | On an average 14%                                                               |
| (ii) Estimated % of proposed gross profit margin             | : | On an average 14%                                                               |
| (iii) In future risk mgt. plan<br>(from fire, disaster etc.) | : |                                                                                 |