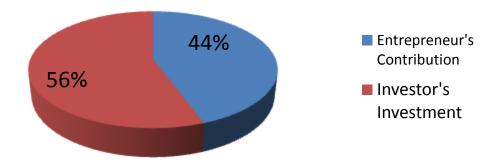

# **Source of Finance**

| Source                      | Amount in BDT | In % |
|-----------------------------|---------------|------|
| Particulars                 |               |      |
| Entrepreneur's Contribution | 80000         | 44   |
| Investor's Investment       | 100000        | 56   |
| Total Investment            | 180000        | 100  |