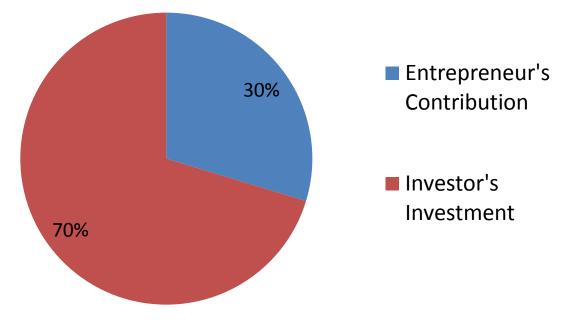

# **Source of Finance**

| Source                      | Amount in BDT | In % |
|-----------------------------|---------------|------|
| Particulars                 |               |      |
| Entrepreneur's Contribution | 95,000        | 30   |
| Investor's Investment       | 225,000       | 70   |
| Total Investment            | 320,000       | 100  |