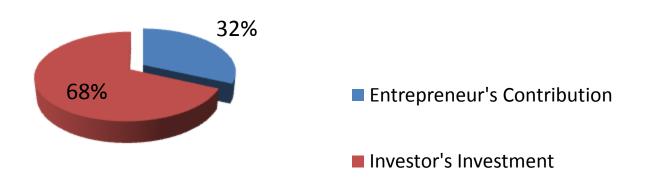

#### **Source of Finance**

| Source                         | Amount in BDT | In % |  |  |  |  |
|--------------------------------|---------------|------|--|--|--|--|
| Particulars                    |               |      |  |  |  |  |
| Entrepreneur's<br>Contribution | 70,000        | 32%  |  |  |  |  |
| Investor's Investment          | 150,000       | 68%  |  |  |  |  |
| Total Investment               | 220,000       | 100% |  |  |  |  |