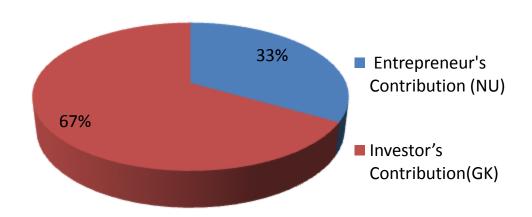

# **Source of Finance**

| Source                           | Amount in BDT | In % |
|----------------------------------|---------------|------|
| Particulars                      |               |      |
| Entrepreneur's Contribution (NU) | 85,000        | 33   |
| Investor's Contribution(GK)      | 170,000       | 67   |
| Total Investment                 | 255,000       | 100  |