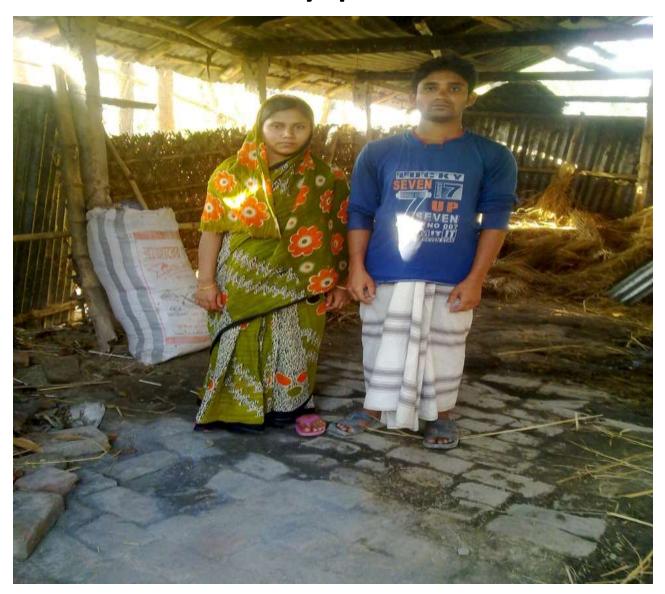

lances             | 199,400 | 231,520 | 273,966 |  |  |  |  |

### **SWOT ANALYSIS**

| STRENGTH  Employment: Self: 1 Others (beyond family): 0 Future employment: 0  Ownership in his own name.                              | <b>W</b> EAKNESS  ☐ Shortage of foods in rainy season. |
|---------------------------------------------------------------------------------------------------------------------------------------|--------------------------------------------------------|
| OPPORTUNITIES  Local Veterinary Doctors;  This area is famous for cattle fattening;  Investor's money will be payback in three years. | THREATS  Theft; Disease.                               |

# Presented at 2<sup>nd</sup> SB Ex. Design Lab on 21<sup>st</sup> March, 2015 at Grameen Kalyan

# Thank you

# Family photo



# **Existing Business photo**





## Trade License



# Thank You