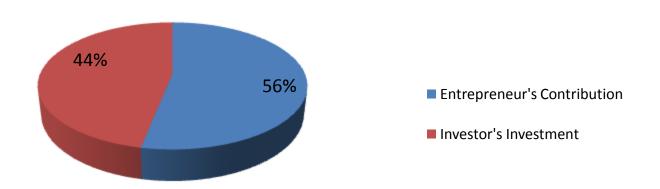

# Source of Finance

| Source                      | Amount in BDT | In % |
|-----------------------------|---------------|------|
| Entrepreneur's Contribution | 190,000       | 56   |
| Investor's Investment       | 150,000       | 44   |
| Total Investment            | 340,000       | 100  |