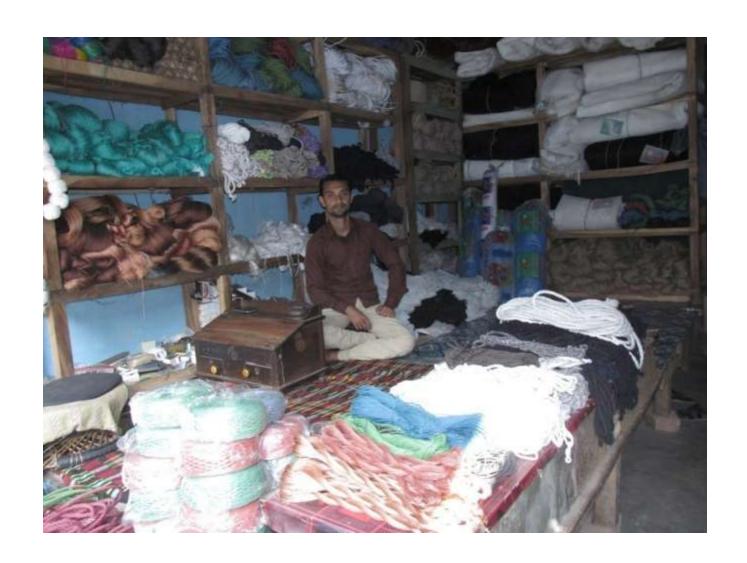

# Grameen Kalyan Proposed NU Business Name: BHAI-BHAI Store.



### BRIEF BIO OF THE PROPOSED NOBIN UDYOKTA

| Name and address                                                                                                                                          | :       | Md. Habibur Rahaman. Vill: Dohar, Post: Shanura, Upazilla: Tarakandha, District: Mymensingh.                                                                                              |  |  |  |
|-----------------------------------------------------------------------------------------------------------------------------------------------------------|---------|-------------------------------------------------------------------------------------------------------------------------------------------------------------------------------------------|--|--|--|
| Age