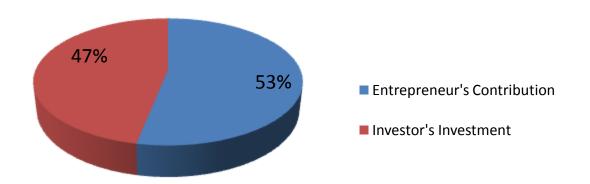

#### **Source of Finance**

| Source                           | Amount in BDT | In % |
|----------------------------------|---------------|------|
| Entrepreneur's Contribution (NU) | 170,000       | 53   |
| Investor's Contribution (GK)     | 150,000       | 47   |
| Total Investment                 | 320,000       | 100  |