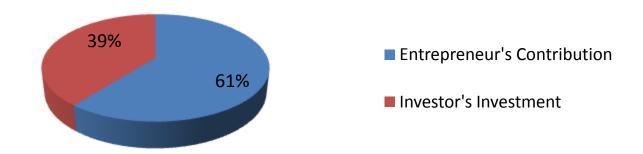

# **Source of Finance**

| Source                      | Amount in BDT | In % |
|-----------------------------|---------------|------|
| Entrepreneur's Contribution | 617,000       | 61   |
| Investor's Investment       | 400,000       | 39   |
| Total Investment            | 1,017,000     | 100  |