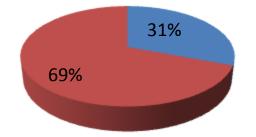

#### **Source of Finance**

| Source                      | Amount in ( BDT ) | In % |
|-----------------------------|-------------------|------|
| Entrepreneur's Contribution | 1,78,330          | 31   |
| Investor's Investment       | 4,00,000          | 69   |
| Total Investment            | 5,78,330          | 100  |