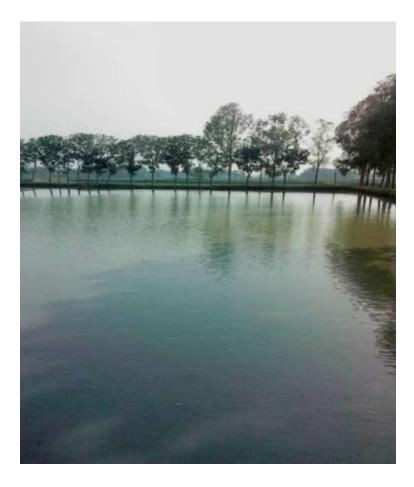

### **PROPOSED NOBIN UDYOKTA BUSINESS INFO**

| Project's Name                                    | : | Popular Fisheries.                                                                                                                                                                                                                                                                                                             |
|---------------------------------------------------|---|--------------------------------------------------------------------------------------------------------------------------------------------------------------------------------------------------------------------------------------------------------------------------------------------------------------------------------|
| Address/ Location                                 | : | Gopulpur, Tarakandha, Mymensingh                                                                                                                                                                                                                                                                                               |
| Total Investment                                  | : | BDT = 5,83,330                                                                                                                                                                                                                                                                                                                 |
| Financing                                         | : | Self financing: BDT= 1,83,330(Existing Business & Cash)<br>Required Investment: BDT= 4,00,000 (as equity)                                                                                                                                                                                                                      |
| Present salary/drawings from business (estimates) | • | Nil.                                                                                                                                                                                                                                                                                                                           |
| Proposed Salary                                   | : | BDT= 3,000 (Three thousand)                                                                                                                                                                                                                                                                                                    |
| Proposed Business<br>Implementation Plan          | : | The project will start with 1 pond (total .60 acre land). All<br>the ponds are my own. Planning to cultivate 2 different<br>types of fish in my pond in two layer (Nilotica & White<br>Fish) and two cycle in each year. The estimated pay<br>back period is 3 years. The expected date to start the<br>project is March 2015. |

### My Pond and me