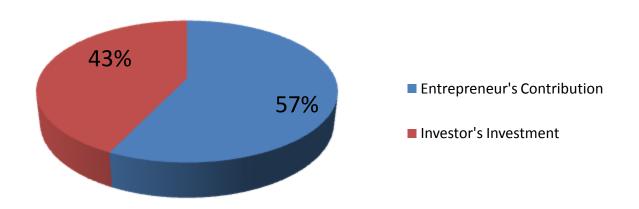

### **Source of Finance**

| Source                      | Amount in BDT | In % |
|-----------------------------|---------------|------|
| Particulars                 |               |      |
| Entrepreneur's Contribution | 200,000       | 57   |
| Investor's Investment       | 150,000       | 43   |
| Total Investment            | 350,000       | 100  |