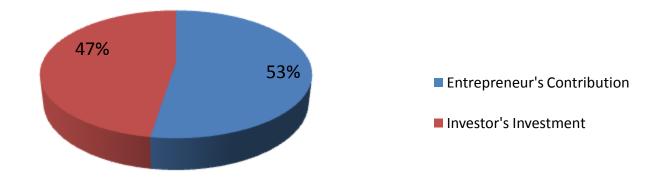

#### **Source of Finance**

| Source                      | Amount in BDT | In % |
|-----------------------------|---------------|------|
| Particulars                 |               |      |
| Entrepreneur's Contribution | 442,300       | 53   |
| Investor's Investment       | 400,000       | 47   |
| Total Investment            | 842,300       | 100  |