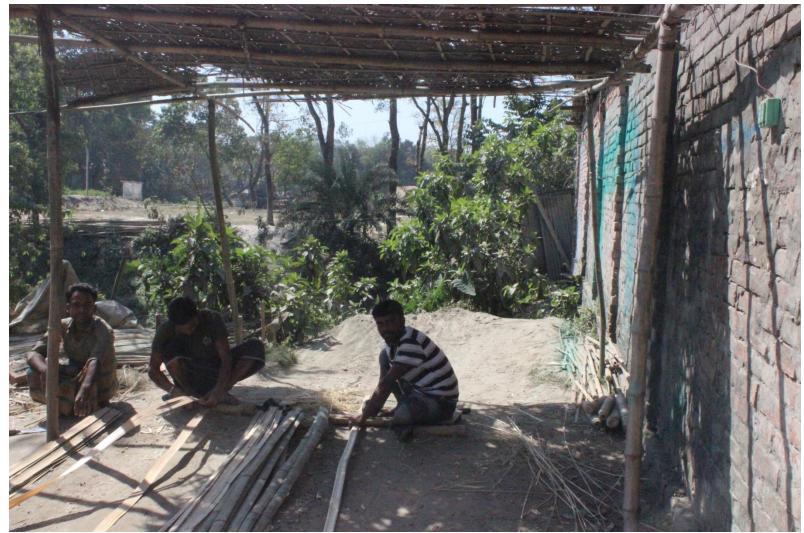

## **JINNAT BAMBOO WALL**



Project identification by: Shohel Mollah, Jamurkee Unit, Jamurkee, Tangail Project prepared by: Md Rafiqul Islam

### Grameen Shakti Samajik Byabosha Ltd.

| Brief Bio of The Proposed Nobin Udyokta                                                                                                                        |     |                                                                                                                                                                                                        |  |  |
|----------------------------------------------------------------------------------------------------------------------------------------------------------------|-----|--------------------------------------------------------------------------------------------------