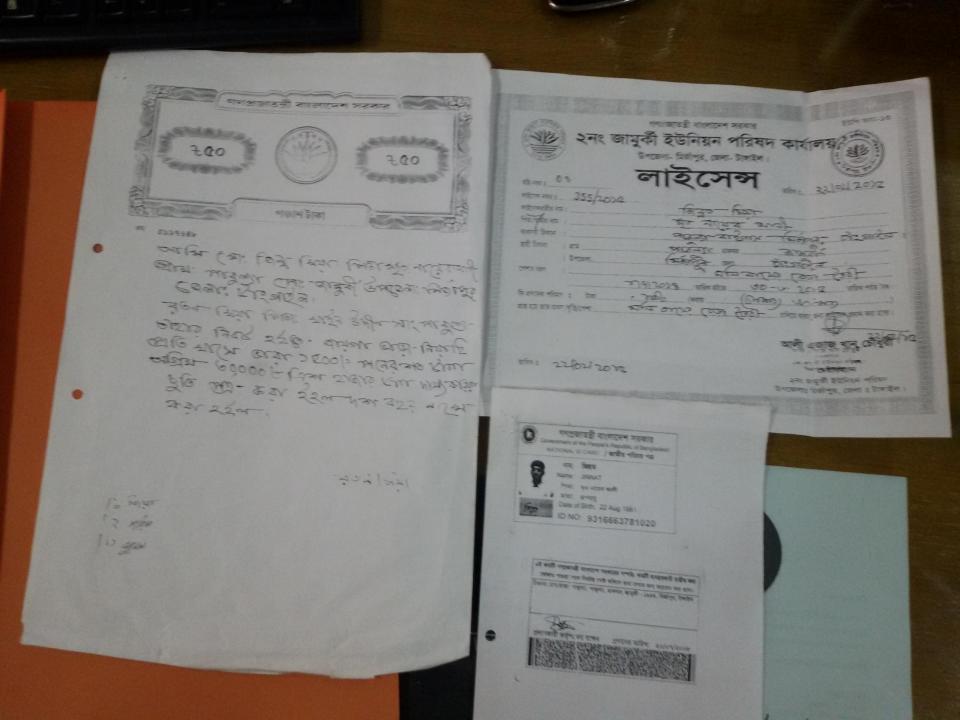

### Grameen Shakti Samajik Byabosha Ltd.

| Brief Bio of The Proposed Nobin Udyokta                                                                                                                        |     |                                                                                                                                                                                                        |  |  |
|----------------------------------------------------------------------------------------------------------------------------------------------------------------|-----|--------------------------------------------------------------------------------------------------------------------------------------------------------------------------------------------------------|--|--|
| Name                                                                                                                                                           | :   | JINNAT                                                                                                                                                                                                 |  |  |
| Age                                                                                                                                                            | :   | 22-08-1981 (33 Years)                                                                                                                                                                                  |  |  |
| Education, till to date                                                                                                                                        | :   | Signature                                                                                                                                                                                              |  |  |
| Marital status                                                                                                                                                 | :   | Married                                                                                                                                                                                                |  |  |
| Children                                                                                                                                                       | :   | 1 son & 1 daughter                                                                                                                                                                                     |  |  |
| No. of siblings:                                                                                                                                               | :   | 5 Brothers & 2 Sister                                                                                                                                                                                  |  |  |
| Address                                                                                                                                                        | :   | Vill: Pakulla, P.O: Jamurkee, P.S: Mirzapur, Dist: Tangail                                                                                                                                             |  |  |
| Parent's and GB related Info<br>(i) Who is GB member<br>(ii) Mother's name<br>(iii) Father's name<br>(iv) GB member's info                                     |     | Mother Father RUPBANU<br>Late. Nayeb Ali<br>Branch: Jamurkee Mirzapur, Centre # 40 (Female),<br>Member ID: 1844, Group No: 02<br>Member since: 15-03-1985 <i>(30 Years)</i><br>First Ioan: 2,000 taka. |  |  |
| Further Information:<br>(v) Who pays GB loan installment<br>(vi) Mobile lady<br>(vii) Grameen Education Loan<br>(viii) Any other loan like GB,<br>BRAC ASA etc | : : | Existing Loan: BDT 12,000 Outstanding loan: BDT 1,282<br>Brother<br>No<br>No<br>No                                                                                                                     |  |  |

## BRIEF BIO OF THE PROPOSED NOBIN UDYOKTA (CONT...)

| Present<br>Occupation(Besides own<br>business, i.e., persuading<br>further studies, other<br>business etc.) | -  | Nil                                                         |
|-------------------------------------------------------------------------------------------------------------|----|-------------------------------------------------------------|
| Business Experiences and                                                                                    | :  | Eighteen years experience in running business.              |
| Training Info                                                                                               | :  | He has no training.                                         |
| Other Own/Family Sources of Income                                                                          | :  | Father's income (Agriculture)                               |
| Other Own/Family Sources of Liabilities                                                                     | •• | None                                                        |
| Entrepreneur Contact No.                                                                                    | :  | 01732637354                                                 |
| Father Contact No.                                                                                          | :  | -                                                           |
| NU Project<br>Source/Reference                                                                              | :  | Grameen Shakti Samajik Byabosha Ltd. Jamurkee Unit, Tangail |