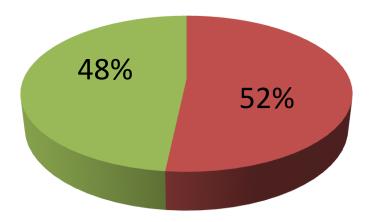

| Proposed Nobin Udyokta Business Info                 |   |                                                                                                                                                                                                                                                                                                                                                                                                                                   |  |  |
|------------------------------------------------------|---|-----------------------------------------------------------------------------------------------------------------------------------------------------------------------------------------------------------------------------------------------------------------------------------------------------------------------------------------------------------------------------------------------------------------------------------|--|--|
| Business Name                                        | : | ZINNAT BAMBOO WALL                                                                                                                                                                                                                                                                                                                                                                                                                |  |  |
| Location                                             | : | Pakulla, Jamurkee, Mirzapur, Tangail.                                                                                                                                                                                                                                                                                                                                                                                             |  |  |
| Total Investment in BDT                              | : | 2,07,000 taka                                                                                                                                                                                                                                                                                                                                                                                                                     |  |  |
| Financing                                            | : | Self BDT 1,07,000(from existing business) 52%<br>Required Investment BDT 1,00,000 (as equity) 48%                                                                                                                                                                                                                                                                                                                                 |  |  |
| Present salary/drawings<br>from business (estimates) | : | 10,000 Taka                                                                                                                                                                                                                                                                                                                                                                                                                       |  |  |
| Proposed Salary                                      | : | 12,000 Taka                                                                                                                                                                                                                                                                                                                                                                                                                       |  |  |
| Implementation                                       | : | <ul> <li>The business is planned to be scaled up by investment in preparing and selling bamboo walls, ceiling, etc.</li> <li>Average 30% gain on sales.</li> <li>The business is operating by entrepreneur. Existing three employees.</li> <li>After getting equity, three employee will be appointed.</li> <li>The shop is rented.</li> <li>Collects goods from Chittagong.</li> <li>Agreed grace period is 4 months.</li> </ul> |  |  |