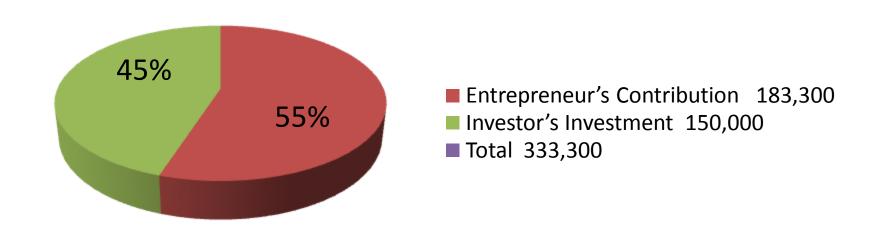

| Propos                                            | se | d Nobin Udyokta Business Info                                                                                                                                                                                                                                                                                                                                                                                                  |
|---------------------------------------------------|----|--------------------------------------------------------------------------------------------------------------------------------------------------------------------------------------------------------------------------------------------------------------------------------------------------------------------------------------------------------------------------------------------------------------------------------|
| Business Name                                     | :  | NAZMUL BAMBOO WALL                                                                                                                                                                                                                                                                                                                                                                                                             |
| Location                                          | :  | Pakulla, Jamurkee, Mirzapur, Tangail.                                                                                                                                                                                                                                                                                                                                                                                          |
| Total Investment in BDT                           | •• | 3,33,300 taka                                                                                                                                                                                                                                                                                                                                                                                                                  |
| Financing                                         | •• | Self BDT 1,83,300(from existing business) 55% Required Investment BDT 1,50,000 (as equity) 45%                                                                                                                                                                                                                                                                                                                                 |
| Present salary/drawings from business (estimates) | :  | 6,000 Taka                                                                                                                                                                                                                                                                                                                                                                                                                     |
| Proposed Salary                                   | •  | 7,500 Taka                                                                                                                                                                                                                                                                                                                                                                                                                     |
| Implementation                                    | :  | <ul> <li>The business is planned to be scaled up by investment in preparing and selling bamboo walls, ceiling, etc.</li> <li>Average 25% gain on sales.</li> <li>The business is operating by entrepreneur. Existing four employees.</li> <li>After getting equity, two employee will be appointed.</li> <li>The shop is rented.</li> <li>Collects goods from Chittagong.</li> <li>Agreed grace period is 4 months.</li> </ul> |

#### **Investment Breakdown**

| Particulars        | Existing | Proposed | Proposed |
|--------------------|----------|----------|----------|
|                    |          |          | Total    |
| Bamboo back wall   | 30,800   | 50,000   | 80,300   |
| Bamboo front wall  | 14,000   | 50,000   | 64,000   |
| Bamboo middle wall | 22,500   | 50,000   | 72,500   |
| Bamboo             | 16,000   | -        | 16,000   |
| Security           | 1,00,000 | -        | 1,00,000 |
| Total              | 1,83,300 | 1,50,000 | 3,33,300 |