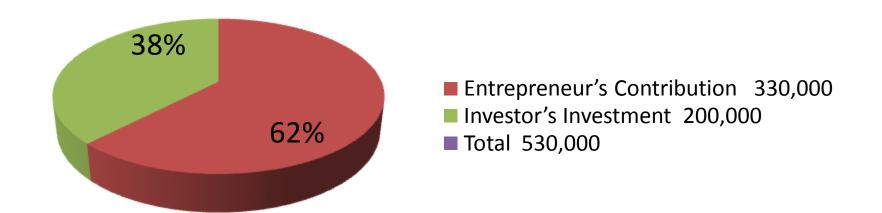

| Proposed Nobin Udyokta Business Info              |   |                                                                                                                                                                                                                                                                                                                                                                                                                                                            |  |
|---------------------------------------------------|---|------------------------------------------------------------------------------------------------------------------------------------------------------------------------------------------------------------------------------------------------------------------------------------------------------------------------------------------------------------------------------------------------------------------------------------------------------------|--|
| Business Name                                     | : | JOY KALI FURNITURE                                                                                                                                                                                                                                                                                                                                                                                                                                         |  |
| Location                                          | : | Jamurkee Bazar, Mirazaour, Tangail.                                                                                                                                                                                                                                                                                                                                                                                                                        |  |
| Total Investment in BDT                           | : | 5,30,000 taka                                                                                                                                                                                                                                                                                                                                                                                                                                              |  |
| Financing                                         | : | Self BDT 3,30,000 (from existing business) 62% Required Investment BDT 2,00,000 (as equity) 38%                                                                                                                                                                                                                                                                                                                                                            |  |
| Present salary/drawings from business (estimates) | : | 10,000 Taka                                                                                                                                                                                                                                                                                                                                                                                                                                                |  |
| Proposed Salary                                   | : | 10,000 Taka                                                                                                                                                                                                                                                                                                                                                                                                                                                |  |
| Implementation                                    | : | <ul> <li>The business is planned to be scaled up by investment in existing goods like; Sofa set, table, chair, bed, show case, wardrobe, etc.</li> <li>Average 20% gain on sales.</li> <li>The business is operating by entrepreneur. Existing two employee.</li> <li>After getting equity, 4 employees will be appointed.</li> <li>The shop is rented.</li> <li>Collects goods from Elenga, Ghatail.</li> <li>Agreed grace period is 4 months.</li> </ul> |  |

#### **Investment Breakdown**

| Particulars                                            | Existing | Proposed | Proposed<br>Total |
|--------------------------------------------------------|----------|----------|-------------------|
| Sofa set, table, chair, bed, show case, wardrobe, etc. | 3,30,000 | 2,00,000 | 5,30,000          |
| Total                                                  | 3,30,000 | 2,00,000 | 5,30,000          |