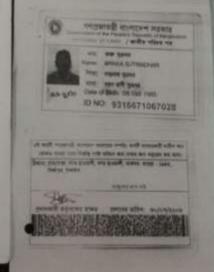

### **JOY KALI FURNITURE**

Project identification and prepared by: Shohel Mollah, Jamurkee Unit, Tangail
Project prepared by: Md Rafiqul Islam

Grameen Shakti Samajik Byabosha Ltd.

| Brief Bio of The Proposed Nobin Udyokta                                                                                                  |       |                                                                                                                                                                                                                                                                   |  |
|------------------------------------------------------------------------------------------------------------------------------------------|-------|-------------------------------------------------------------------------------------------------------------------------------------------------------------------------------------------------------------------------------------------------------------------|--|
| Name                                                                                                                                     | :     | BHAKTA SUTRADHAR                                                                                                                                                                                                                                                  |  |
| Age                                                                                                                                      | :     | 06-10-1985 (29 Years)                                                                                                                                                                                                                                             |  |
| Education, till to date                                                                                                                  | :     | Class Five                                                                                                                                                                                                                                                        |  |
| Marital status                                                                                                                           | :     | Married                                                                                                                                                                                                                                                           |  |
| Children                                                                                                                                 | :     | 2 Daughters                                                                                                                                                                                                                                                       |  |
| No. of siblings:                                                                                                                         | :     | 3 Brothers                                                                                                                                                                                                                                                        |  |
| Address                                                                                                                                  | :     | Vill: Nagar Chawali, P.O: Mohera, P.S: Mirzapur, Dist: Tangail                                                                                                                                                                                                    |  |
| Parent's and GB related Info  (i) Who is GB member  (ii) Mother's name  (iii) Father's name  (iv) GB member's info  Further Information: | : : : | Mother Father  NOYON RANI SUTRADHAR  CHANDRANATH SUTRADHAR  Branch: Mohera Mirzapur, Centre # 61 (Female),  Member ID: 3975, Group No: 01  Member since: 01-03-1995 (20 Years)  First loan: 2,000 taka.  Existing Loan: BDT 1,00,000 Outstanding loan: BDT 25,814 |  |
| (v) Who pays GB loan installment (vi) Mobile lady                                                                                        | :     | Father No                                                                                                                                                                                                                                                         |  |
| (vii) Grameen Education Loan                                                                                                             | :     | No                                                                                                                                                                                                                                                                |  |
| (viii) Any other loan like GB,<br>BRAC ASA etc                                                                                           | :     | No                                                                                                                                                                                                                                                                |  |