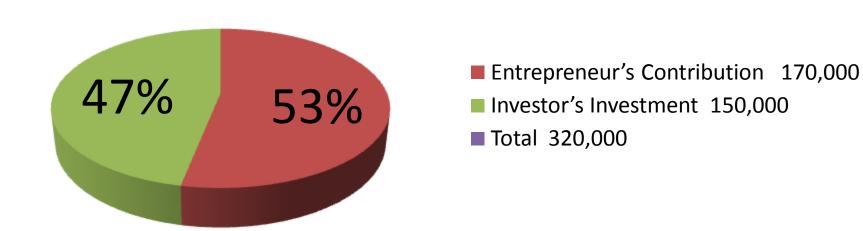

| PROPOSED NOBIN UDYOKTA BUSINESS INFO              |   |                                                                                                                                                                                                                                                                                                                                                                                                                                                                       |  |  |  |
|---------------------------------------------------|---|-----------------------------------------------------------------------------------------------------------------------------------------------------------------------------------------------------------------------------------------------------------------------------------------------------------------------------------------------------------------------------------------------------------------------------------------------------------------------|--|--|--|
| Business Name                                     | : | RIPON EMBROIDERY                                                                                                                                                                                                                                                                                                                                                                                                                                                      |  |  |  |
| Location                                          | : | Tilla Bazar Near Ghatail Cantonment, Tangail                                                                                                                                                                                                                                                                                                                                                                                                                          |  |  |  |
| Total Investment in BDT                           | : | BDT 3,20,000                                                                                                                                                                                                                                                                                                                                                                                                                                                          |  |  |  |
| Financing                                         | : | Self BDT 1,70,000 (from existing business) 53%<br>Required Investment BDT 1,50,000 (as equity) 47%                                                                                                                                                                                                                                                                                                                                                                    |  |  |  |
| Present salary/drawings from business (estimates) | : | BDT 6,000                                                                                                                                                                                                                                                                                                                                                                                                                                                             |  |  |  |
| Proposed Salary                                   | : | BDT 8,000                                                                                                                                                                                                                                                                                                                                                                                                                                                             |  |  |  |
| Implementation                                    | : | <ul> <li>Manufacturer of Embroidery Borka.</li> <li>Production cost of each burqa is BDT 500 and Selling at BDT 700.</li> <li>The business is operating by entrepreneur. Existing three artisans.</li> <li>After getting equity fund another one artisans will be appointed.</li> <li>The Borka is selling at Sadarghat Dhaka.</li> <li>Collects raw materials from Islampur Dhaka.</li> <li>The shop is rented.</li> <li>Agreed grace period is 4 months.</li> </ul> |  |  |  |

|     | _          | _     |               |
|-----|------------|-------|---------------|
| ١   | Investment | Rroal | /down         |
| - 1 | HIVESHIEHL | Dicar | <b>LUUVII</b> |

| Particulars              | Existing | Proposed | Proposed Total |
|--------------------------|----------|----------|----------------|
| Finish product (Borca )  | 67,000   | 0        | 67,000         |
| Button Chumki and Cotton | 6,000    | 50,000   | 56,000         |
| Borca Cloth              | 7,000    | 1,00,000 | 1,07,000       |
| Embroidery machine       | 60,000   | 0        | 60,000         |
| Security                 | 30,000   | 0        | 30,000         |
| Total                    | 1,70,000 | 1,50,000 | 3,20,000       |