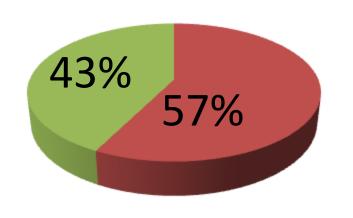

| Proposed Nobin Udyokta Business Info              |   |                                                                                                                                                                                                                                                                                                                                                                                                                                                                                                   |  |
|---------------------------------------------------|---|---------------------------------------------------------------------------------------------------------------------------------------------------------------------------------------------------------------------------------------------------------------------------------------------------------------------------------------------------------------------------------------------------------------------------------------------------------------------------------------------------|--|
| Business Name                                     | : | RATUL CROCKERIES AND GIFT STORE                                                                                                                                                                                                                                                                                                                                                                                                                                                                   |  |
| Location                                          | : | Bashaid bazar, Ashulia, Dhaka                                                                                                                                                                                                                                                                                                                                                                                                                                                                     |  |
| Total Investment in BDT                           | : | BDT 4,70,100                                                                                                                                                                                                                                                                                                                                                                                                                                                                                      |  |
| Financing                                         | : | Self BDT 2,70,100 (from existing business) 57% Required Investment BDT 2,00,000 (as equity) 43%                                                                                                                                                                                                                                                                                                                                                                                                   |  |
| Present salary/drawings from business (estimates) | : | 6,000 Taka                                                                                                                                                                                                                                                                                                                                                                                                                                                                                        |  |
| Proposed Salary                                   | : | 7,000 Taka                                                                                                                                                                                                                                                                                                                                                                                                                                                                                        |  |
| Implementation                                    | : | <ul> <li>The business is planned to be scale up by investment by existing goods like; Jug, Mug, Plate, Glass, Bowl, Bulky, Hanger, Dry pan, Jar, Plastic box, Hotpot, Rack, Spoon etc.</li> <li>Average 20% gain sales.</li> <li>The business is operating by entrepreneur. Existing no employee.</li> <li>After getting equity fund one employee will be appointed.</li> <li>Collects goods from savar, Dhaka.</li> <li>The shop is rented.</li> <li>Agreed grace period is 4 months.</li> </ul> |  |