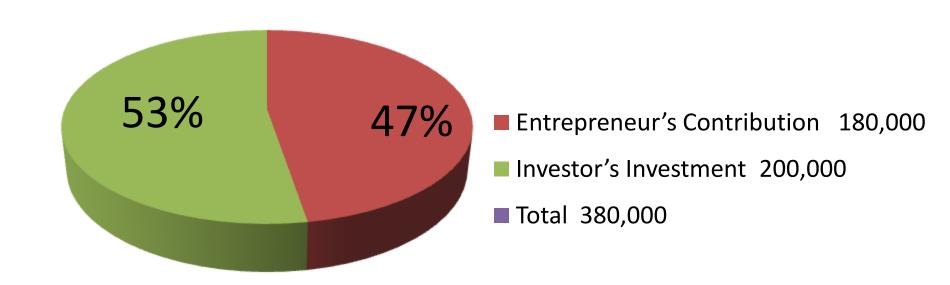

| Proposed Nobin Udyokta Business Info              |   |                                                                                                                                                                                                                                                                                                                                                                                             |  |  |
|---------------------------------------------------|---|---------------------------------------------------------------------------------------------------------------------------------------------------------------------------------------------------------------------------------------------------------------------------------------------------------------------------------------------------------------------------------------------|--|--|
| Business Name                                     | : | BABA MAYER DUA ENTERPRISE                                                                                                                                                                                                                                                                                                                                                                   |  |  |
| Location                                          | : | At entrepreneur own house, Chinamura, Kalihati, Tangail                                                                                                                                                                                                                                                                                                                                     |  |  |
| Total Investment in BDT                           |   | BDT 3,80,000                                                                                                                                                                                                                                                                                                                                                                                |  |  |
| Financing                                         | : | Self BDT 1,80,000 (from existing business) 47% Required Investment BDT 2,00,000 (as equity) 53%                                                                                                                                                                                                                                                                                             |  |  |
| Present salary/drawings from business (estimates) | : | BDT 6,000                                                                                                                                                                                                                                                                                                                                                                                   |  |  |
| Proposed Salary                                   | : | BDT 8,000                                                                                                                                                                                                                                                                                                                                                                                   |  |  |
| Implementation                                    | : | <ul> <li>Whole seller and retailer of cement, Brick, Sand.</li> <li>Average 5% gain on cement sales.</li> <li>Average 15% gain on Brick and sand sales.</li> <li>The business is operating by entrepreneur. Existing no employee.</li> <li>Collects goods from Ghatail, Modhupur, Jamalpur.</li> <li>The shop is situated at own land.</li> <li>Agreed grace period is 4 months.</li> </ul> |  |  |

| Investment Breakdown |          |          |                |  |  |
|----------------------|----------|----------|----------------|--|--|
| Particulars          | Existing | Proposed | Proposed Total |  |  |
| Cement               | 50,000   | 60,000   | 3,10,000       |  |  |
| Brick                | 1,00,000 | 1,00,000 | 2,00,000       |  |  |
| Sand                 | 30,000   | 40,000   | 70,000         |  |  |
| Total                | 1,80,000 | 2,00,000 | 3,80,000       |  |  |