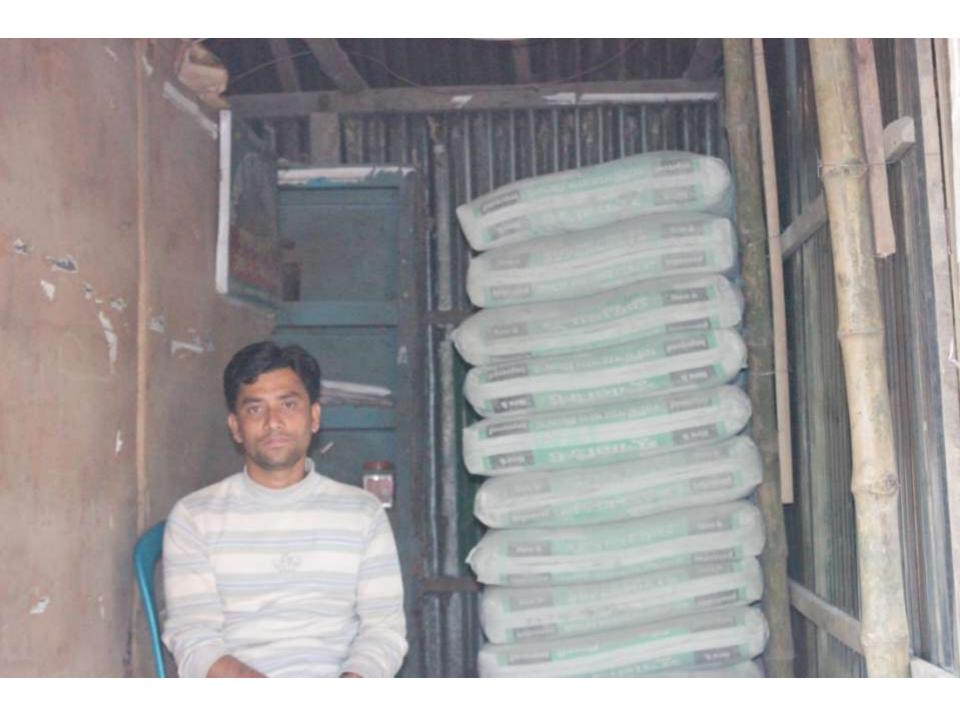

| Proposed Nobin Udyokta Business Info              |   |                                                                                                                                                                                                                                                                                                                                                                                             |  |  |
|---------------------------------------------------|---|---------------------------------------------------------------------------------------------------------------------------------------------------------------------------------------------------------------------------------------------------------------------------------------------------------------------------------------------------------------------------------------------|--|--|
| Business Name                                     | : | BABA MAYER DUA ENTERPRISE                                                                                                                                                                                                                                                                                                                                                                   |  |  |
| Location                                          | : | At entrepreneur own house, Chinamura, Kalihati, Tangail                                                                                                                                                                                                                                                                                                                                     |  |  |
| Total Investment in BDT                           |   | BDT 3,80,000                                                                                                                                                                                                                                                                                                                                                                                |  |  |
| Financing                                         | : | Self BDT 1,80,000 (from existing business) 47% Required Investment BDT 2,00,000 (as equity) 53%                                                                                                                                                                                                                                                                                             |  |  |
| Present salary/drawings from business (estimates) | : | BDT 6,000                                                                                                                                                                                                                                                                                                                                                                                   |  |  |
| Proposed Salary                                   | : | BDT 8,000                                                                                                                                                                                                                                                                                                                                                                                   |  |  |
| Implementation                                    | : | <ul> <li>Whole seller and retailer of cement, Brick, Sand.</li> <li>Average 5% gain on cement sales.</li> <li>Average 15% gain on Brick and sand sales.</li> <li>The business is operating by entrepreneur. Existing no employee.</li> <li>Collects goods from Ghatail, Modhupur, Jamalpur.</li> <li>The shop is situated at own land.</li> <li>Agreed grace period is 4 months.</li> </ul> |  |  |

# Pictures

company of the last

अंद्र अवा . कार्य तथा कियम् के कि निवा मूल ETHER GOOD SIND SINDS PRINTED BURGON ין ישנקודות , הביות ביל ביל הבילה למבוצות י Marie Contraction Laderman & Arang SA MAS CONTAINS CHIE CHIL CAMER FRANCE (STAT) PAIST CLASS THE STATE STATE STATES Software of motors of regard of wither to the देश असे लिएन देनामें जीएम हैं का नाम हिंद estiles at ) - three - officer .