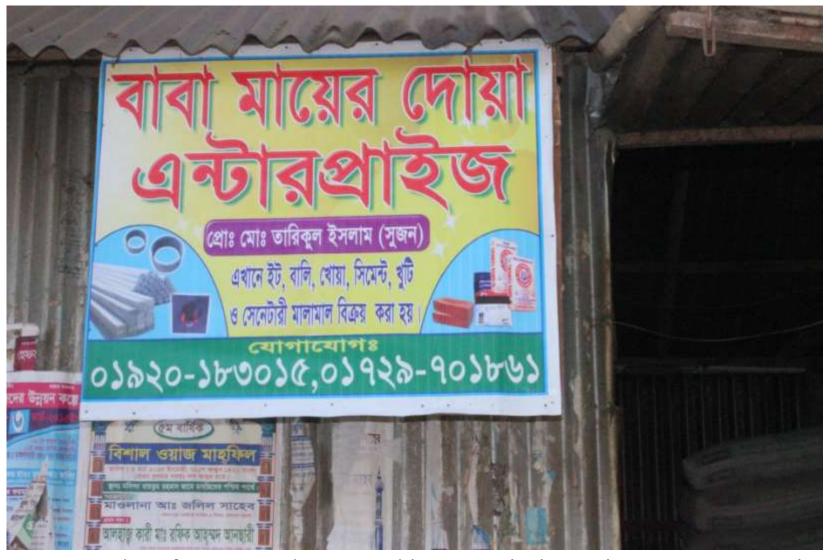

| Proposed Nobin Udyokta Business Info              |   |                                                                                                                                                                                                                                                                                                                                                                                             |  |  |
|---------------------------------------------------|---|---------------------------------------------------------------------------------------------------------------------------------------------------------------------------------------------------------------------------------------------------------------------------------------------------------------------------------------------------------------------------------------------|--|--|
| Business Name                                     | : | BABA MAYER DUA ENTERPRISE                                                                                                                                                                                                                                                                                                                                                                   |  |  |
| Location                                          | : | At entrepreneur own house, Chinamura, Kalihati, Tangail                                                                                                                                                                                                                                                                                                                                     |  |  |
| Total Investment in BDT                           |   | BDT 3,80,000                                                                                                                                                                                                                                                                                                                                                                                |  |  |
| Financing                                         | : | Self BDT 1,80,000 (from existing business) 47% Required Investment BDT 2,00,000 (as equity) 53%                                                                                                                                                                                                                                                                                             |  |  |
| Present salary/drawings from business (estimates) | : | BDT 6,000                                                                                                                                                                                                                                                                                                                                                                                   |  |  |
| Proposed Salary                                   | : | BDT 8,000                                                                                                                                                                                                                                                                                                                                                                                   |  |  |
| Implementation                                    | : | <ul> <li>Whole seller and retailer of cement, Brick, Sand.</li> <li>Average 5% gain on cement sales.</li> <li>Average 15% gain on Brick and sand sales.</li> <li>The business is operating by entrepreneur. Existing no employee.</li> <li>Collects goods from Ghatail, Modhupur, Jamalpur.</li> <li>The shop is situated at own land.</li> <li>Agreed grace period is 4 months.</li> </ul> |  |  |