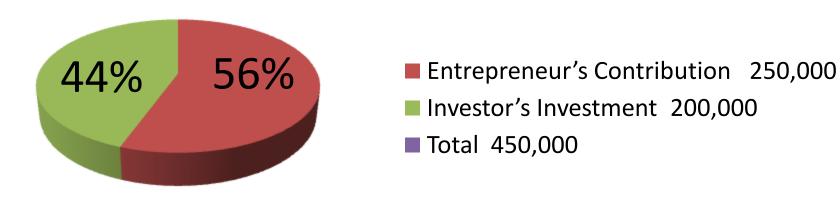

| Proposed Nobin Udyokta Business Info              |   |                                                                                                                                                                                                                                                                                                                                                                                            |  |  |
|---------------------------------------------------|---|--------------------------------------------------------------------------------------------------------------------------------------------------------------------------------------------------------------------------------------------------------------------------------------------------------------------------------------------------------------------------------------------|--|--|
| Business Name                                     | : | MANIK FURNITURE MART                                                                                                                                                                                                                                                                                                                                                                       |  |  |
| Location                                          | : | Kalihati Hospital road, Kalihati, Tangail                                                                                                                                                                                                                                                                                                                                                  |  |  |
| Total Investment in BDT                           | : | BDT 4,50,000                                                                                                                                                                                                                                                                                                                                                                               |  |  |
| Financing                                         | : | Self BDT 2,50,000 (from existing business) 56%                                                                                                                                                                                                                                                                                                                                             |  |  |
|                                                   |   | Required Investment BDT 2,00,000 (as equity) 44%                                                                                                                                                                                                                                                                                                                                           |  |  |
| Present salary/drawings from business (estimates) | : | BDT 6,000                                                                                                                                                                                                                                                                                                                                                                                  |  |  |
| Proposed Salary                                   | : | BDT 8,000                                                                                                                                                                                                                                                                                                                                                                                  |  |  |
| Implementation                                    | : | <ul> <li>Manufacturer of furniture like; Bed stead, Table, Showcase, Rack, Dressing table, Wear drop, Almirah, TV Trolley etc.</li> <li>Average 20% gain on sales.</li> <li>The business is operating by entrepreneur. Existing one employee.</li> <li>Collects goods from Tangail, Dhaka.</li> <li>The shop is situated at own land.</li> <li>Agreed grace period is 4 months.</li> </ul> |  |  |