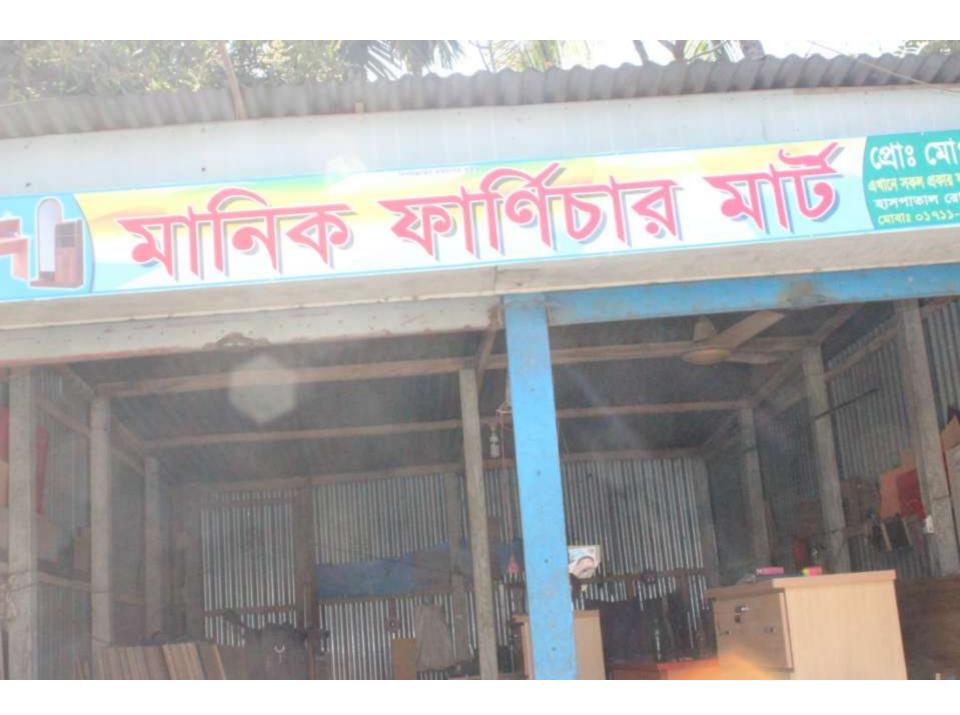

# Pictures

| Proposed Nobin Udyokta Business Info              |   |                                                                                                                                                                                                                                                                                                                                                                                            |  |  |
|---------------------------------------------------|---|--------------------------------------------------------------------------------------------------------------------------------------------------------------------------------------------------------------------------------------------------------------------------------------------------------------------------------------------------------------------------------------------|--|--|
| Business Name                                     | : | MANIK FURNITURE MART                                                                                                                                                                                                                                                                                                                                                                       |  |  |
| Location                                          | : | Kalihati Hospital road, Kalihati, Tangail                                                                                                                                                                                                                                                                                                                                                  |  |  |
| Total Investment in BDT                           | : | BDT 4,50,000                                                                                                                                                                                                                                                                                                                                                                               |  |  |
| Financing                                         | : | Self BDT 2,50,000 (from existing business) 56%                                                                                                                                                                                                                                                                                                                                             |  |  |
|                                                   |   | Required Investment BDT 2,00,000 (as equity) 44%                                                                                                                                                                                                                                                                                                                                           |  |  |
| Present salary/drawings from business (estimates) | : | BDT 6,000                                                                                                                                                                                                                                                                                                                                                                                  |  |  |
| Proposed Salary                                   | : | BDT 8,000                                                                                                                                                                                                                                                                                                                                                                                  |  |  |
| Implementation                                    | : | <ul> <li>Manufacturer of furniture like; Bed stead, Table, Showcase, Rack, Dressing table, Wear drop, Almirah, TV Trolley etc.</li> <li>Average 20% gain on sales.</li> <li>The business is operating by entrepreneur. Existing one employee.</li> <li>Collects goods from Tangail, Dhaka.</li> <li>The shop is situated at own land.</li> <li>Agreed grace period is 4 months.</li> </ul> |  |  |