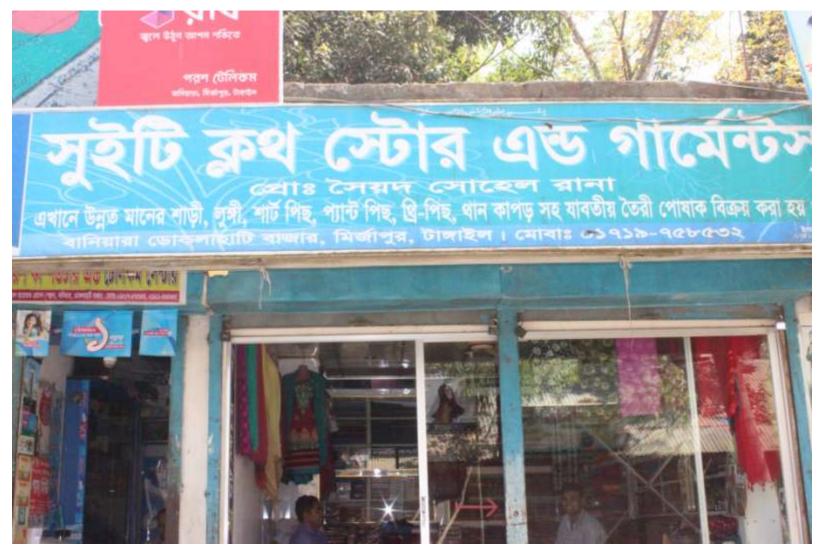

| Proposed Nobin Udyokta Business Info              |   |                                                                                                                                                                                                                                                                                                                                                                                                                     |  |  |  |
|---------------------------------------------------|---|---------------------------------------------------------------------------------------------------------------------------------------------------------------------------------------------------------------------------------------------------------------------------------------------------------------------------------------------------------------------------------------------------------------------|--|--|--|
| Business Name                                     | : | SWEETY CLOTH STORE & GARMENTS                                                                                                                                                                                                                                                                                                                                                                                       |  |  |  |
| Location                                          | : | Baniara Bazar, Mohera, Mirzapur, Tangail.                                                                                                                                                                                                                                                                                                                                                                           |  |  |  |
| Total Investment in BDT                           | : | 4,54,000 taka                                                                                                                                                                                                                                                                                                                                                                                                       |  |  |  |
| Financing                                         | : | Self BDT 2,54,000 (from existing business) 56%                                                                                                                                                                                                                                                                                                                                                                      |  |  |  |
|                                                   |   | Required Investment BDT 2,00,000 (as equity) 44%                                                                                                                                                                                                                                                                                                                                                                    |  |  |  |
| Present salary/drawings from business (estimates) | : | 7,000 Taka                                                                                                                                                                                                                                                                                                                                                                                                          |  |  |  |
| Proposed Salary                                   | : | 7,000 Taka                                                                                                                                                                                                                                                                                                                                                                                                          |  |  |  |
| Implementation                                    | : | <ul> <li>The business is planned to be scaled up by investment in existing cloths like; Shirt, Pant, Shirt piece, pant piece, Jeans pant etc.</li> <li>Average 12% gain on sales.</li> <li>The business is operating by entrepreneur. Existing no employee.</li> <li>After getting equity, one employee will be appointed.</li> <li>Collects goods from Dhaka.</li> <li>Agreed grace period is 4 months.</li> </ul> |  |  |  |