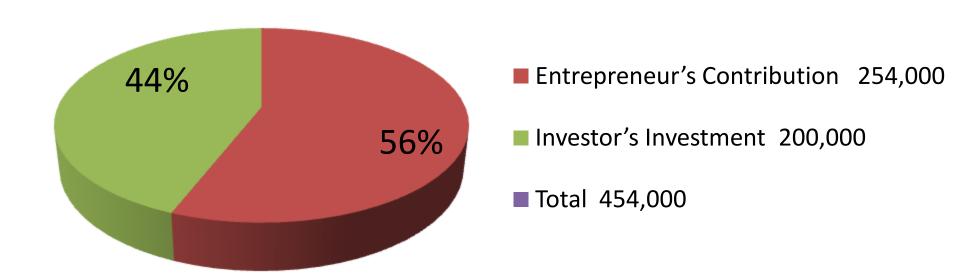

| Investment  | Breakdown  |
|-------------|------------|
| HIVCSCHICHT | DICANGOVII |

| Particulars                                             | Existing | Proposed | Proposed Total |
|---------------------------------------------------------|----------|----------|----------------|
| Shirt, Pant, Shirt piece, pant piece,<br>Jeans pant etc | 2,54,000 | 2,00,000 | 4,54,000       |
| Total                                                   | 2,54,000 | 2,00,000 | 4,54,000       |