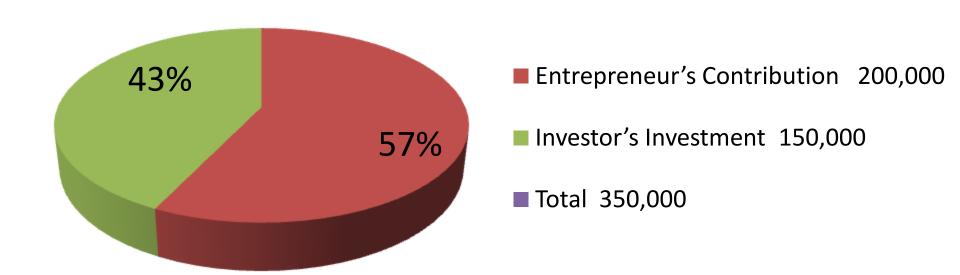

| Proposed Nobin Udyokta Business Info              |   |                                                                                                                                                                                                                                                                                                                                                                           |  |
|---------------------------------------------------|---|---------------------------------------------------------------------------------------------------------------------------------------------------------------------------------------------------------------------------------------------------------------------------------------------------------------------------------------------------------------------------|--|
| Business Name                                     | : | NEW FASHION TAILORS & CLOTH STORE                                                                                                                                                                                                                                                                                                                                         |  |
| Location                                          | : | Vabkhanda Bazar, Mirzapur, Tangail.                                                                                                                                                                                                                                                                                                                                       |  |
| Total Investment in BDT                           | : | 3,50,000 taka                                                                                                                                                                                                                                                                                                                                                             |  |
| Financing                                         | : | Self BDT 2,00,000 (from existing business) 53% Required Investment BDT 1,50,000 (as equity) 47%                                                                                                                                                                                                                                                                           |  |
| Present salary/drawings from business (estimates) | : | 6,000 Taka                                                                                                                                                                                                                                                                                                                                                                |  |
| Proposed Salary                                   | : | 8,000 Taka                                                                                                                                                                                                                                                                                                                                                                |  |
| Implementation                                    | : | <ul> <li>The business is planned to be scaled up by investment in existing cloths like; Shirt, Pant, Shirt piece, pant piece, Three Piece, Burkha etc.</li> <li>Average 15% gain on sales and sewing.</li> <li>The business is operating by entrepreneur. Existing two employee.</li> <li>Collects goods from Dhaka.</li> <li>Agreed grace period is 4 months.</li> </ul> |  |