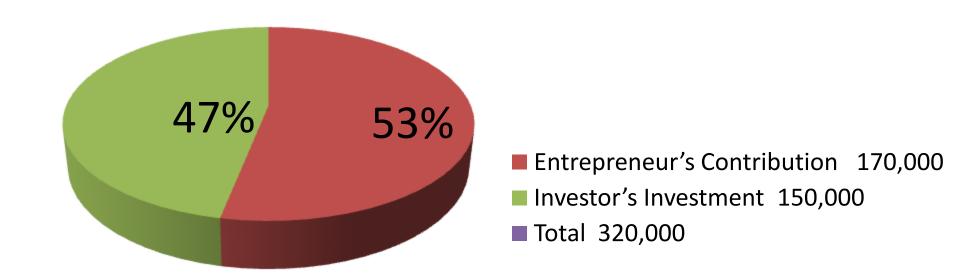

| Proposed Nobin Udyokta Business Info              |   |                                                                                                                                                                                                                                                                                            |  |
|---------------------------------------------------|---|--------------------------------------------------------------------------------------------------------------------------------------------------------------------------------------------------------------------------------------------------------------------------------------------|--|
| Business Name                                     | : | MA BEDDING STORE                                                                                                                                                                                                                                                                           |  |
| Location                                          | : | Girls School road, Natia para, Delduar, Tangail                                                                                                                                                                                                                                            |  |
| Total Investment in BDT                           | : | BDT 3,20,000                                                                                                                                                                                                                                                                               |  |
| Financing                                         | : | Self BDT 1,70,000 (from existing business) 53%<br>Required Investment BDT 1,50,000 (as equity) 47%                                                                                                                                                                                         |  |
| Present salary/drawings from business (estimates) | • | 6,000 Taka                                                                                                                                                                                                                                                                                 |  |
| Proposed Salary                                   | : | 8,000 Taka                                                                                                                                                                                                                                                                                 |  |
| Implementation                                    | : | <ul> <li>Manufacturer of Quilt, Mattress, Pillow etc.</li> <li>Average 20% gain on sales.</li> <li>The business is operating by entrepreneur. Existing one employee.</li> <li>Collects goods from Dhaka.</li> <li>The shop is rented.</li> <li>Agreed grace period is 4 months.</li> </ul> |  |

| Investment Breakdown           |          |          |                |  |  |
|--------------------------------|----------|----------|----------------|--|--|
| Particulars                    | Existing | Proposed | Proposed Total |  |  |
| Cloths, Cotton and Accessories | 95,000   | 1,50,000 | 2,45,000       |  |  |
| Cotton Machine                 | 75,000   | -        | 75,000         |  |  |
| Total                          | 1,70,000 | 1,50,000 | 3,20,000       |  |  |