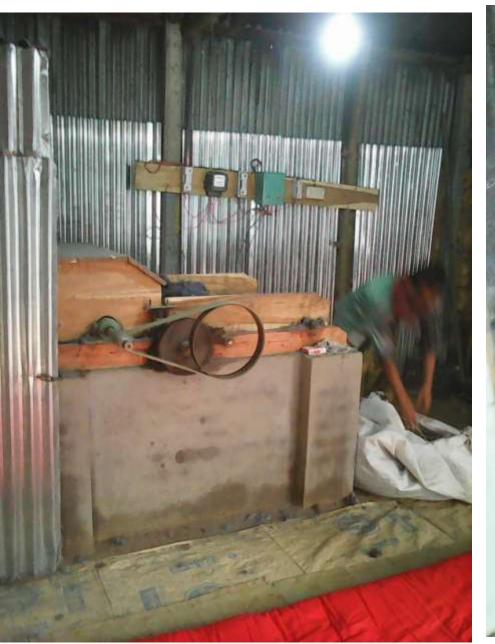

| Proposed Nobin Udyokta Business Info              |   |                                                                                                                                                                                                                                                                                            |  |
|---------------------------------------------------|---|--------------------------------------------------------------------------------------------------------------------------------------------------------------------------------------------------------------------------------------------------------------------------------------------|--|
| Business Name                                     | : | MA BEDDING STORE                                                                                                                                                                                                                                                                           |  |
| Location                                          | : | Girls School road, Natia para, Delduar, Tangail                                                                                                                                                                                                                                            |  |
| Total Investment in BDT                           | : | BDT 3,20,000                                                                                                                                                                                                                                                                               |  |
| Financing                                         | : | Self BDT 1,70,000 (from existing business) 53%<br>Required Investment BDT 1,50,000 (as equity) 47%                                                                                                                                                                                         |  |
| Present salary/drawings from business (estimates) | • | 6,000 Taka                                                                                                                                                                                                                                                                                 |  |
| Proposed Salary                                   | : | 8,000 Taka                                                                                                                                                                                                                                                                                 |  |
| Implementation                                    | : | <ul> <li>Manufacturer of Quilt, Mattress, Pillow etc.</li> <li>Average 20% gain on sales.</li> <li>The business is operating by entrepreneur. Existing one employee.</li> <li>Collects goods from Dhaka.</li> <li>The shop is rented.</li> <li>Agreed grace period is 4 months.</li> </ul> |  |

# Pictures

्र प्रशासक का कार्य कार

The second control of the second control of

अन्य द्वारात्री द्वार्यक्षण स्थान द्वारात्री स्थान अन्य स्थान द्वारा क्षेत्रकार स्थान स्थान

रह थरा- जारता रक्तामा मिन-देशीत्रार राज्यामा भारता अवार-जारी, इत्यार अवार्त्याप्री सम्बद्धाः सिकार-छन्द्रभारता