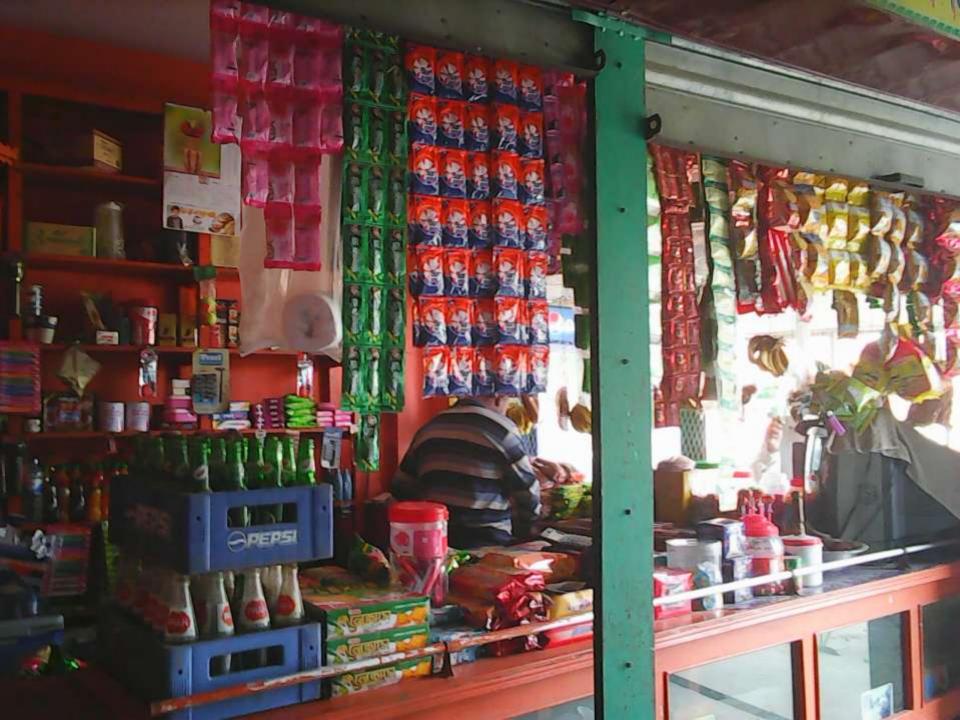

| Proposed Nobin Udyokta Business Info              |   |                                                                                                                                                                                                                                                                                                                                                                                                                 |  |
|---------------------------------------------------|---|-----------------------------------------------------------------------------------------------------------------------------------------------------------------------------------------------------------------------------------------------------------------------------------------------------------------------------------------------------------------------------------------------------------------|--|
| Business Name                                     | : | MA BABAR DUA CONFECTIONERY                                                                                                                                                                                                                                                                                                                                                                                      |  |
| Location                                          | : | Jamurkee Laguna Stand, Khan Market, Jamurkee, Tangail                                                                                                                                                                                                                                                                                                                                                           |  |
| Total Investment in BDT                           | : | 3,60,000 taka                                                                                                                                                                                                                                                                                                                                                                                                   |  |
| Financing                                         | : | Self BDT 2,10,000 (from existing business) 58%                                                                                                                                                                                                                                                                                                                                                                  |  |
|                                                   |   | Required Investment BDT 1,50,000 (as equity) 42%                                                                                                                                                                                                                                                                                                                                                                |  |
| Present salary/drawings from business (estimates) | : | 6,000 Taka                                                                                                                                                                                                                                                                                                                                                                                                      |  |
| Proposed Salary                                   | : | 7,500 Taka                                                                                                                                                                                                                                                                                                                                                                                                      |  |
| Implementation                                    | : | <ul> <li>The business is planned to be scaled up by investment in existing goods like; Biscuit, Chips, Chanachur, Soft drinks, Noodles, Cosmetics and Electric goods etc.</li> <li>Average 15% gain on sales.</li> <li>The business is operating by entrepreneur. Existing no employee.</li> <li>The shop is rented.</li> <li>Collects goods from Tangail.</li> <li>Agreed grace period is 4 months.</li> </ul> |  |