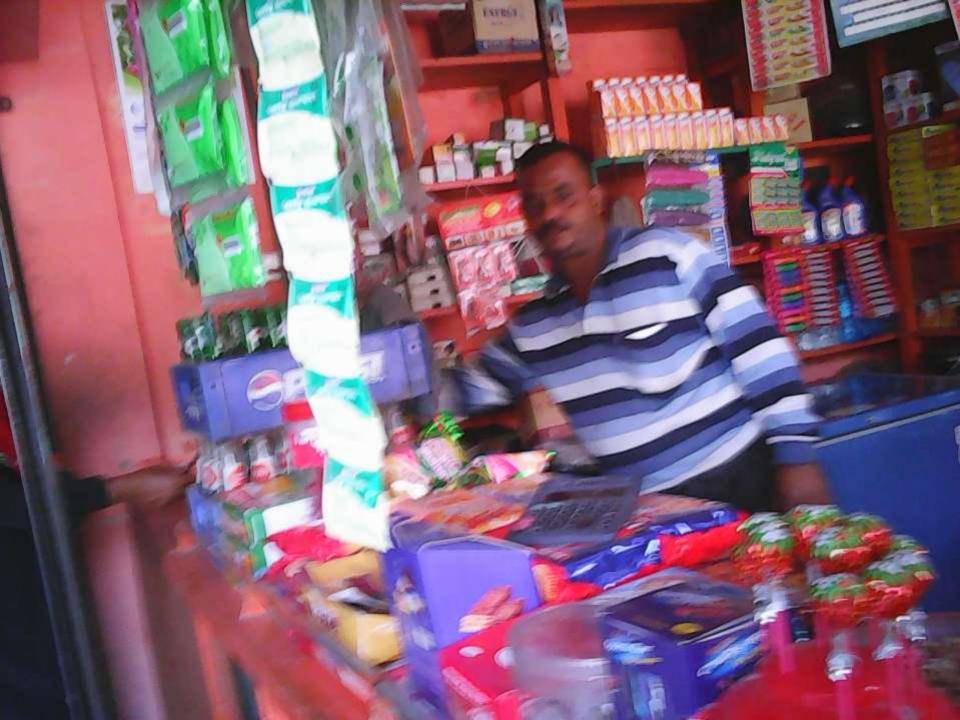

| Proposed Nobin Udyokta Business Info              |   |                                                                                                                                                                                                                                                                                                                                                                                                                 |  |
|---------------------------------------------------|---|-----------------------------------------------------------------------------------------------------------------------------------------------------------------------------------------------------------------------------------------------------------------------------------------------------------------------------------------------------------------------------------------------------------------|--|
| Business Name                                     | : | MA BABAR DUA CONFECTIONERY                                                                                                                                                                                                                                                                                                                                                                                      |  |
| Location                                          | : | Jamurkee Laguna Stand, Khan Market, Jamurkee, Tangail                                                                                                                                                                                                                                                                                                                                                           |  |
| Total Investment in BDT                           | : | 3,60,000 taka                                                                                                                                                                                                                                                                                                                                                                                                   |  |
| Financing                                         | : | Self BDT 2,10,000 (from existing business) 58%                                                                                                                                                                                                                                                                                                                                                                  |  |
|                                                   |   | Required Investment BDT 1,50,000 (as equity) 42%                                                                                                                                                                                                                                                                                                                                                                |  |
| Present salary/drawings from business (estimates) | : | 6,000 Taka                                                                                                                                                                                                                                                                                                                                                                                                      |  |
| Proposed Salary                                   | : | 7,500 Taka                                                                                                                                                                                                                                                                                                                                                                                                      |  |
| Implementation                                    | : | <ul> <li>The business is planned to be scaled up by investment in existing goods like; Biscuit, Chips, Chanachur, Soft drinks, Noodles, Cosmetics and Electric goods etc.</li> <li>Average 15% gain on sales.</li> <li>The business is operating by entrepreneur. Existing no employee.</li> <li>The shop is rented.</li> <li>Collects goods from Tangail.</li> <li>Agreed grace period is 4 months.</li> </ul> |  |