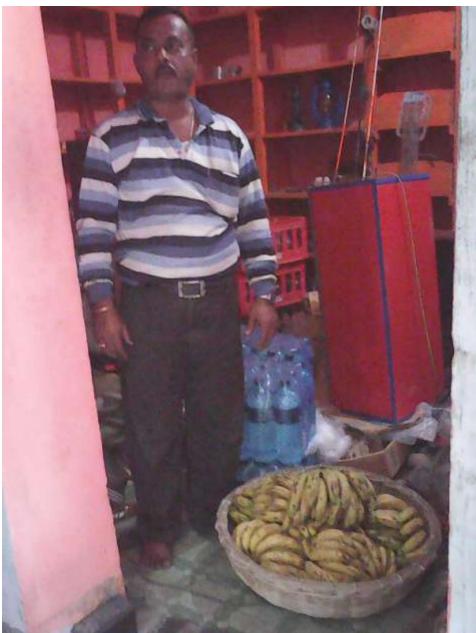

| Proposed Nobin Udyokta Business Info              |   |                                                                                                                                                                                                                                                                                                                                                                                                                 |  |
|---------------------------------------------------|---|-----------------------------------------------------------------------------------------------------------------------------------------------------------------------------------------------------------------------------------------------------------------------------------------------------------------------------------------------------------------------------------------------------------------|--|
| Business Name                                     | : | MA BABAR DUA CONFECTIONERY                                                                                                                                                                                                                                                                                                                                                                                      |  |
| Location                                          | : | Jamurkee Laguna Stand, Khan Market, Jamurkee, Tangail                                                                                                                                                                                                                                                                                                                                                           |  |
| Total Investment in BDT                           | : | 3,60,000 taka                                                                                                                                                                                                                                                                                                                                                                                                   |  |
| Financing                                         | : | Self BDT 2,10,000 (from existing business) 58%                                                                                                                                                                                                                                                                                                                                                                  |  |
|                                                   |   | Required Investment BDT 1,50,000 (as equity) 42%                                                                                                                                                                                                                                                                                                                                                                |  |
| Present salary/drawings from business (estimates) | : | 6,000 Taka                                                                                                                                                                                                                                                                                                                                                                                                      |  |
| Proposed Salary                                   | : | 7,500 Taka                                                                                                                                                                                                                                                                                                                                                                                                      |  |
| Implementation                                    | : | <ul> <li>The business is planned to be scaled up by investment in existing goods like; Biscuit, Chips, Chanachur, Soft drinks, Noodles, Cosmetics and Electric goods etc.</li> <li>Average 15% gain on sales.</li> <li>The business is operating by entrepreneur. Existing no employee.</li> <li>The shop is rented.</li> <li>Collects goods from Tangail.</li> <li>Agreed grace period is 4 months.</li> </ul> |  |

# Pictures

গণপ্ৰকাত্মী বালোদেশ সৱকাৰ

TOPE WELLS