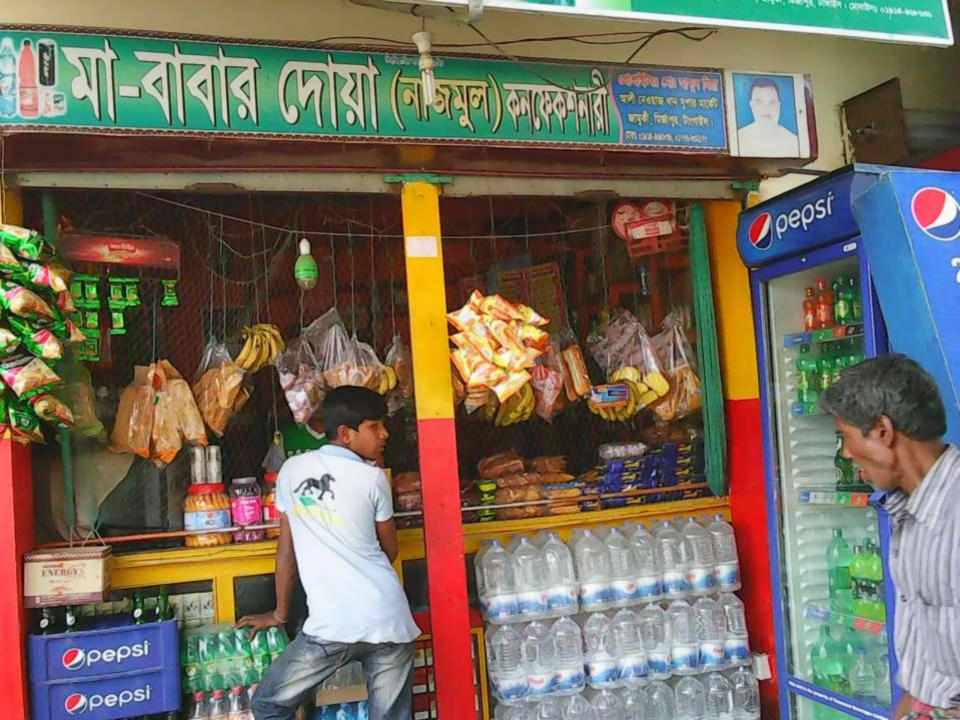

| Proposed Nobin Udyokta Business Info              |   |                                                                                                                                                                                                                                                                                                                                                                                                                 |  |
|---------------------------------------------------|---|-----------------------------------------------------------------------------------------------------------------------------------------------------------------------------------------------------------------------------------------------------------------------------------------------------------------------------------------------------------------------------------------------------------------|--|
| Business Name                                     | : | MA BABAR DUA CONFECTIONERY                                                                                                                                                                                                                                                                                                                                                                                      |  |
| Location                                          | : | Jamurkee Laguna Stand, Khan Market, Jamurkee, Tangail                                                                                                                                                                                                                                                                                                                                                           |  |
| Total Investment in BDT                           | : | 3,60,000 taka                                                                                                                                                                                                                                                                                                                                                                                                   |  |
| Financing                                         | : | Self BDT 2,10,000 (from existing business) 58%                                                                                                                                                                                                                                                                                                                                                                  |  |
|                                                   |   | Required Investment BDT 1,50,000 (as equity) 42%                                                                                                                                                                                                                                                                                                                                                                |  |
| Present salary/drawings from business (estimates) | : | 6,000 Taka                                                                                                                                                                                                                                                                                                                                                                                                      |  |
| Proposed Salary                                   | : | 7,500 Taka                                                                                                                                                                                                                                                                                                                                                                                                      |  |
| Implementation                                    | : | <ul> <li>The business is planned to be scaled up by investment in existing goods like; Biscuit, Chips, Chanachur, Soft drinks, Noodles, Cosmetics and Electric goods etc.</li> <li>Average 15% gain on sales.</li> <li>The business is operating by entrepreneur. Existing no employee.</li> <li>The shop is rented.</li> <li>Collects goods from Tangail.</li> <li>Agreed grace period is 4 months.</li> </ul> |  |

# Pictures

গণপ্ৰকাত্মী বালোদেশ সৱকাৰ

TOPE WELLS