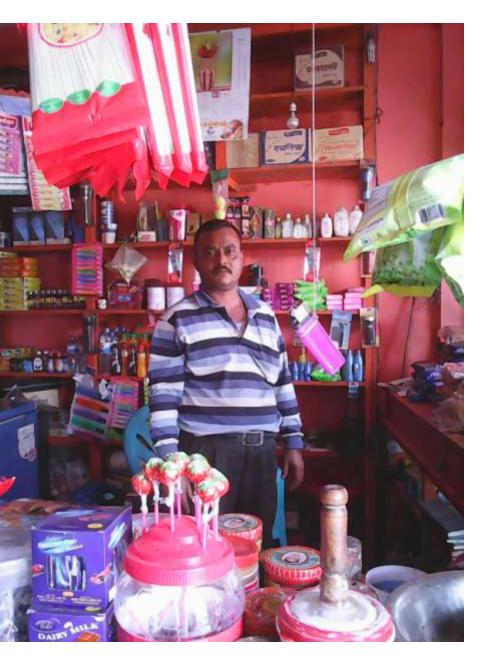

| Proposed Nobin Udyokta Business Info              |   |                                                                                                                                                                                                                                                                                                                                                                                                                 |  |
|---------------------------------------------------|---|-----------------------------------------------------------------------------------------------------------------------------------------------------------------------------------------------------------------------------------------------------------------------------------------------------------------------------------------------------------------------------------------------------------------|--|
| Business Name                                     | : | MA BABAR DUA CONFECTIONERY                                                                                                                                                                                                                                                                                                                                                                                      |  |
| Location                                          | : | Jamurkee Laguna Stand, Khan Market, Jamurkee, Tangail                                                                                                                                                                                                                                                                                                                                                           |  |
| Total Investment in BDT                           | : | 3,60,000 taka                                                                                                                                                                                                                                                                                                                                                                                                   |  |
| Financing                                         | : | Self BDT 2,10,000 (from existing business) 58%                                                                                                                                                                                                                                                                                                                                                                  |  |
|                                                   |   | Required Investment BDT 1,50,000 (as equity) 42%                                                                                                                                                                                                                                                                                                                                                                |  |
| Present salary/drawings from business (estimates) | : | 6,000 Taka                                                                                                                                                                                                                                                                                                                                                                                                      |  |
| Proposed Salary                                   | : | 7,500 Taka                                                                                                                                                                                                                                                                                                                                                                                                      |  |
| Implementation                                    | : | <ul> <li>The business is planned to be scaled up by investment in existing goods like; Biscuit, Chips, Chanachur, Soft drinks, Noodles, Cosmetics and Electric goods etc.</li> <li>Average 15% gain on sales.</li> <li>The business is operating by entrepreneur. Existing no employee.</li> <li>The shop is rented.</li> <li>Collects goods from Tangail.</li> <li>Agreed grace period is 4 months.</li> </ul> |  |