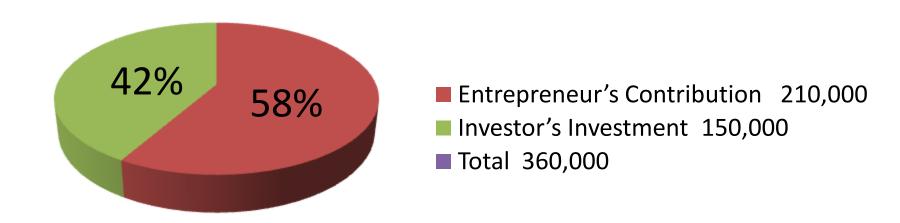

| Proposed Nobin Udyokta Business Info              |   |                                                                                                                                                                                                                                                                                                                                                                                                                 |  |
|---------------------------------------------------|---|-----------------------------------------------------------------------------------------------------------------------------------------------------------------------------------------------------------------------------------------------------------------------------------------------------------------------------------------------------------------------------------------------------------------|--|
| Business Name                                     | : | MA BABAR DUA CONFECTIONERY                                                                                                                                                                                                                                                                                                                                                                                      |  |
| Location                                          | : | Jamurkee Laguna Stand, Khan Market, Jamurkee, Tangail                                                                                                                                                                                                                                                                                                                                                           |  |
| Total Investment in BDT                           | : | 3,60,000 taka                                                                                                                                                                                                                                                                                                                                                                                                   |  |
| Financing                                         | : | Self BDT 2,10,000 (from existing business) 58%                                                                                                                                                                                                                                                                                                                                                                  |  |
|                                                   |   | Required Investment BDT 1,50,000 (as equity) 42%                                                                                                                                                                                                                                                                                                                                                                |  |
| Present salary/drawings from business (estimates) | : | 6,000 Taka                                                                                                                                                                                                                                                                                                                                                                                                      |  |
| Proposed Salary                                   | : | 7,500 Taka                                                                                                                                                                                                                                                                                                                                                                                                      |  |
| Implementation                                    | : | <ul> <li>The business is planned to be scaled up by investment in existing goods like; Biscuit, Chips, Chanachur, Soft drinks, Noodles, Cosmetics and Electric goods etc.</li> <li>Average 15% gain on sales.</li> <li>The business is operating by entrepreneur. Existing no employee.</li> <li>The shop is rented.</li> <li>Collects goods from Tangail.</li> <li>Agreed grace period is 4 months.</li> </ul> |  |