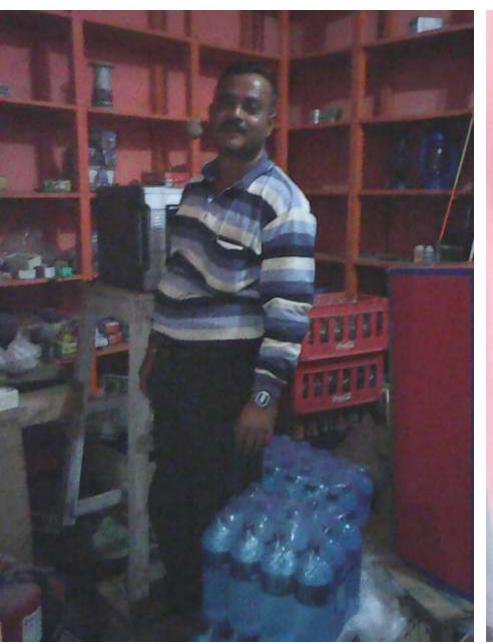

| Proposed Nobin Udyokta Business Info              |   |                                                                                                                                                                                                                                                                                                                                                                                                                 |  |
|---------------------------------------------------|---|-----------------------------------------------------------------------------------------------------------------------------------------------------------------------------------------------------------------------------------------------------------------------------------------------------------------------------------------------------------------------------------------------------------------|--|
| Business Name                                     | : | MA BABAR DUA CONFECTIONERY                                                                                                                                                                                                                                                                                                                                                                                      |  |
| Location                                          | : | Jamurkee Laguna Stand, Khan Market, Jamurkee, Tangail                                                                                                                                                                                                                                                                                                                                                           |  |
| Total Investment in BDT                           | : | 3,60,000 taka                                                                                                                                                                                                                                                                                                                                                                                                   |  |
| Financing                                         | : | Self BDT 2,10,000 (from existing business) 58%                                                                                                                                                                                                                                                                                                                                                                  |  |
|                                                   |   | Required Investment BDT 1,50,000 (as equity) 42%                                                                                                                                                                                                                                                                                                                                                                |  |
| Present salary/drawings from business (estimates) | : | 6,000 Taka                                                                                                                                                                                                                                                                                                                                                                                                      |  |
| Proposed Salary                                   | : | 7,500 Taka                                                                                                                                                                                                                                                                                                                                                                                                      |  |
| Implementation                                    | : | <ul> <li>The business is planned to be scaled up by investment in existing goods like; Biscuit, Chips, Chanachur, Soft drinks, Noodles, Cosmetics and Electric goods etc.</li> <li>Average 15% gain on sales.</li> <li>The business is operating by entrepreneur. Existing no employee.</li> <li>The shop is rented.</li> <li>Collects goods from Tangail.</li> <li>Agreed grace period is 4 months.</li> </ul> |  |

# Pictures

গণপ্ৰকাত্মী বালোদেশ সৱকাৰ

TOPE WELLS