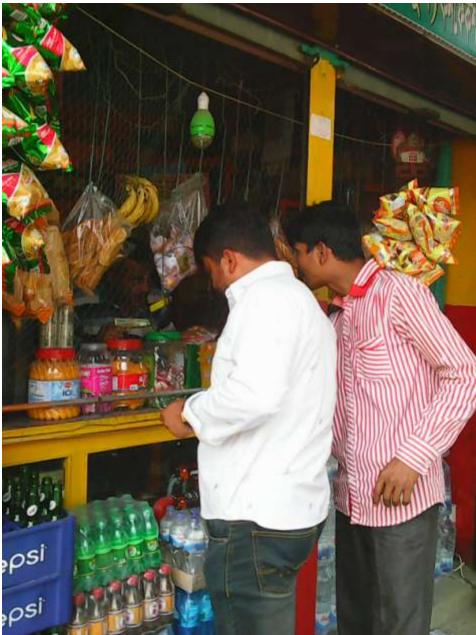

| Proposed Nobin Udyokta Business Info              |   |                                                                                                                                                                                                                                                                                                                                                                                                                 |  |
|---------------------------------------------------|---|-----------------------------------------------------------------------------------------------------------------------------------------------------------------------------------------------------------------------------------------------------------------------------------------------------------------------------------------------------------------------------------------------------------------|--|
| Business Name                                     | : | MA BABAR DUA CONFECTIONERY                                                                                                                                                                                                                                                                                                                                                                                      |  |
| Location                                          | : | Jamurkee Laguna Stand, Khan Market, Jamurkee, Tangail                                                                                                                                                                                                                                                                                                                                                           |  |
| Total Investment in BDT                           | : | 3,60,000 taka                                                                                                                                                                                                                                                                                                                                                                                                   |  |
| Financing                                         | : | Self BDT 2,10,000 (from existing business) 58%                                                                                                                                                                                                                                                                                                                                                                  |  |
|                                                   |   | Required Investment BDT 1,50,000 (as equity) 42%                                                                                                                                                                                                                                                                                                                                                                |  |
| Present salary/drawings from business (estimates) | : | 6,000 Taka                                                                                                                                                                                                                                                                                                                                                                                                      |  |
| Proposed Salary                                   | : | 7,500 Taka                                                                                                                                                                                                                                                                                                                                                                                                      |  |
| Implementation                                    | : | <ul> <li>The business is planned to be scaled up by investment in existing goods like; Biscuit, Chips, Chanachur, Soft drinks, Noodles, Cosmetics and Electric goods etc.</li> <li>Average 15% gain on sales.</li> <li>The business is operating by entrepreneur. Existing no employee.</li> <li>The shop is rented.</li> <li>Collects goods from Tangail.</li> <li>Agreed grace period is 4 months.</li> </ul> |  |