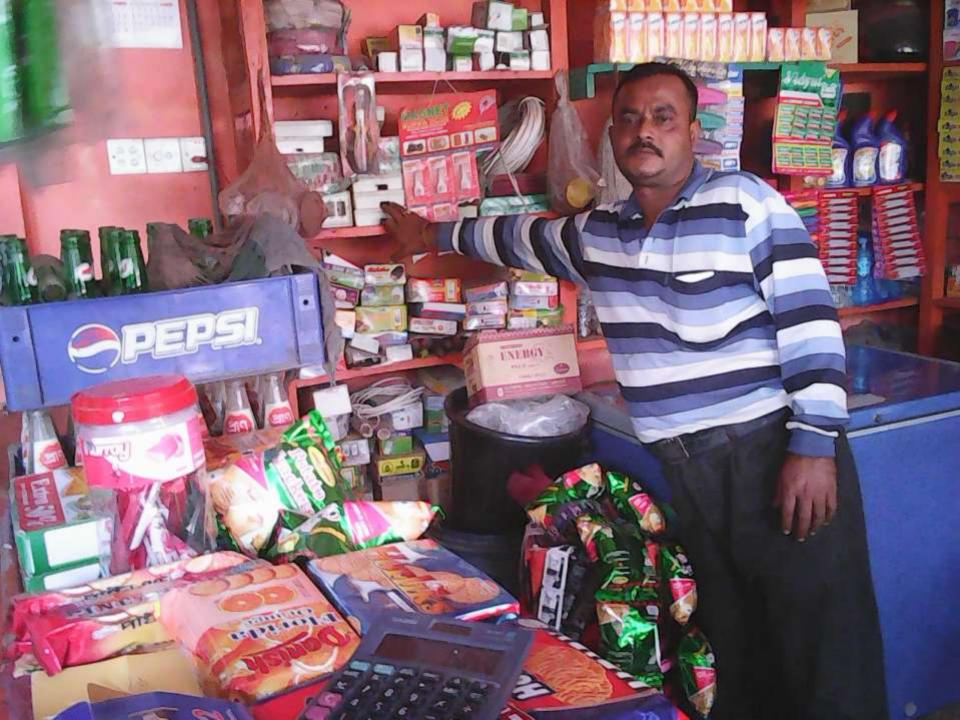

| Proposed Nobin Udyokta Business Info              |   |                                                                                                                                                                                                                                                                                                                                                                                                                 |  |
|---------------------------------------------------|---|-----------------------------------------------------------------------------------------------------------------------------------------------------------------------------------------------------------------------------------------------------------------------------------------------------------------------------------------------------------------------------------------------------------------|--|
| Business Name                                     | : | MA BABAR DUA CONFECTIONERY                                                                                                                                                                                                                                                                                                                                                                                      |  |
| Location                                          | : | Jamurkee Laguna Stand, Khan Market, Jamurkee, Tangail                                                                                                                                                                                                                                                                                                                                                           |  |
| Total Investment in BDT                           | : | 3,60,000 taka                                                                                                                                                                                                                                                                                                                                                                                                   |  |
| Financing                                         | : | Self BDT 2,10,000 (from existing business) 58%                                                                                                                                                                                                                                                                                                                                                                  |  |
|                                                   |   | Required Investment BDT 1,50,000 (as equity) 42%                                                                                                                                                                                                                                                                                                                                                                |  |
| Present salary/drawings from business (estimates) | : | 6,000 Taka                                                                                                                                                                                                                                                                                                                                                                                                      |  |
| Proposed Salary                                   | : | 7,500 Taka                                                                                                                                                                                                                                                                                                                                                                                                      |  |
| Implementation                                    | : | <ul> <li>The business is planned to be scaled up by investment in existing goods like; Biscuit, Chips, Chanachur, Soft drinks, Noodles, Cosmetics and Electric goods etc.</li> <li>Average 15% gain on sales.</li> <li>The business is operating by entrepreneur. Existing no employee.</li> <li>The shop is rented.</li> <li>Collects goods from Tangail.</li> <li>Agreed grace period is 4 months.</li> </ul> |  |