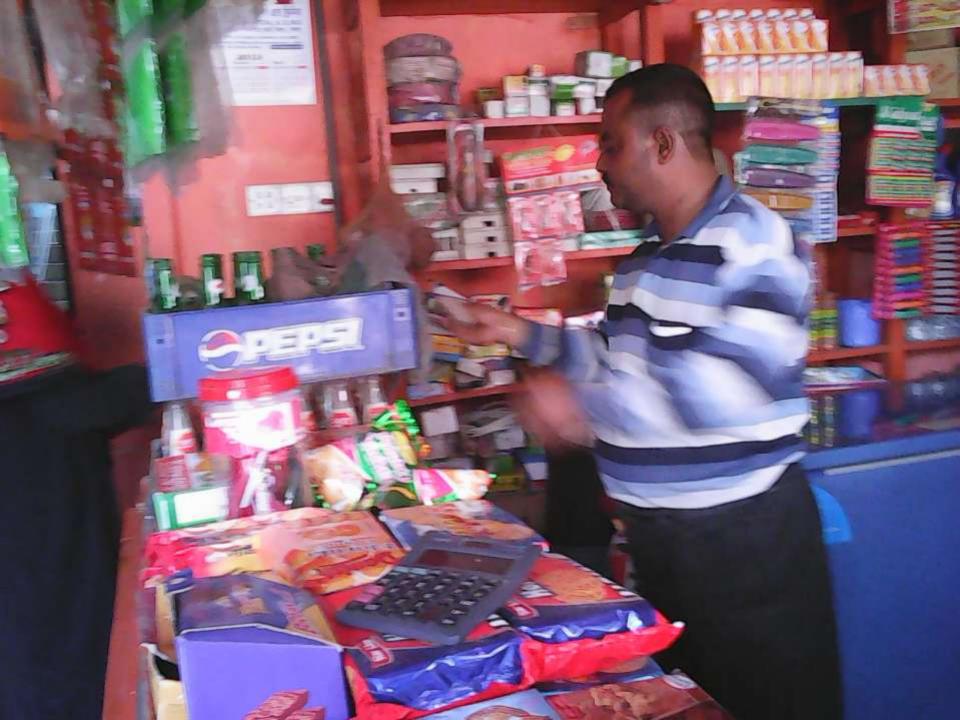

| Proposed Nobin Udyokta Business Info              |   |                                                                                                                                                                                                                                                                                                                                                                                                                 |  |
|---------------------------------------------------|---|-----------------------------------------------------------------------------------------------------------------------------------------------------------------------------------------------------------------------------------------------------------------------------------------------------------------------------------------------------------------------------------------------------------------|--|
| Business Name                                     | : | MA BABAR DUA CONFECTIONERY                                                                                                                                                                                                                                                                                                                                                                                      |  |
| Location                                          | : | Jamurkee Laguna Stand, Khan Market, Jamurkee, Tangail                                                                                                                                                                                                                                                                                                                                                           |  |
| Total Investment in BDT                           | : | 3,60,000 taka                                                                                                                                                                                                                                                                                                                                                                                                   |  |
| Financing                                         | : | Self BDT 2,10,000 (from existing business) 58%                                                                                                                                                                                                                                                                                                                                                                  |  |
|                                                   |   | Required Investment BDT 1,50,000 (as equity) 42%                                                                                                                                                                                                                                                                                                                                                                |  |
| Present salary/drawings from business (estimates) | : | 6,000 Taka                                                                                                                                                                                                                                                                                                                                                                                                      |  |
| Proposed Salary                                   | : | 7,500 Taka                                                                                                                                                                                                                                                                                                                                                                                                      |  |
| Implementation                                    | : | <ul> <li>The business is planned to be scaled up by investment in existing goods like; Biscuit, Chips, Chanachur, Soft drinks, Noodles, Cosmetics and Electric goods etc.</li> <li>Average 15% gain on sales.</li> <li>The business is operating by entrepreneur. Existing no employee.</li> <li>The shop is rented.</li> <li>Collects goods from Tangail.</li> <li>Agreed grace period is 4 months.</li> </ul> |  |