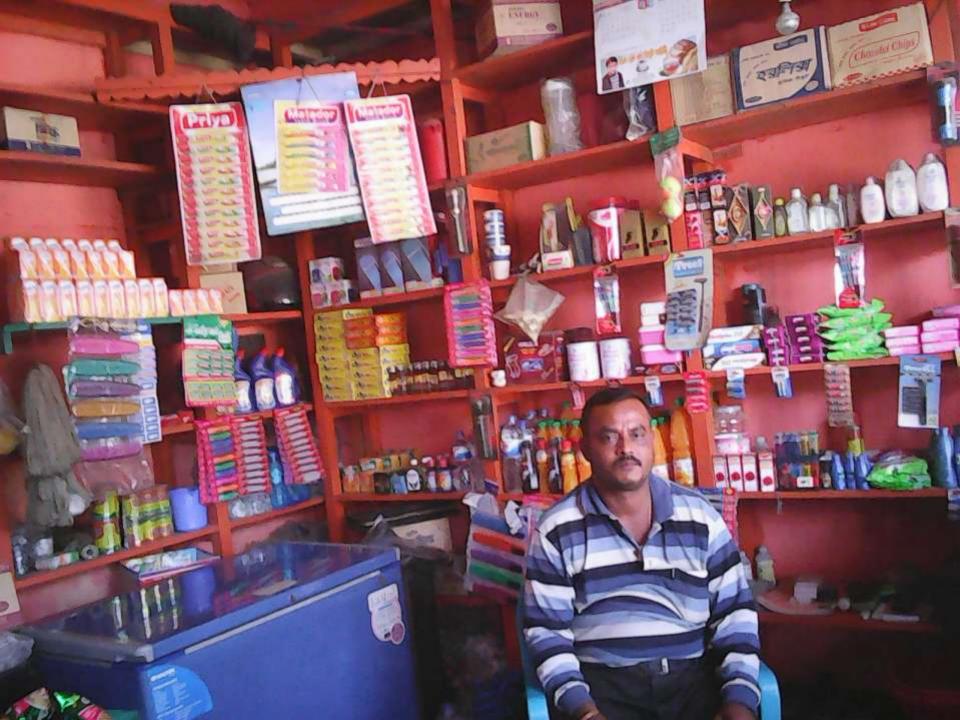

| Proposed Nobin Udyokta Business Info              |   |                                                                                                                                                                                                                                                                                                                                                                                                                 |  |
|---------------------------------------------------|---|-----------------------------------------------------------------------------------------------------------------------------------------------------------------------------------------------------------------------------------------------------------------------------------------------------------------------------------------------------------------------------------------------------------------|--|
| Business Name                                     | : | MA BABAR DUA CONFECTIONERY                                                                                                                                                                                                                                                                                                                                                                                      |  |
| Location                                          | : | Jamurkee Laguna Stand, Khan Market, Jamurkee, Tangail                                                                                                                                                                                                                                                                                                                                                           |  |
| Total Investment in BDT                           | : | 3,60,000 taka                                                                                                                                                                                                                                                                                                                                                                                                   |  |
| Financing                                         | : | Self BDT 2,10,000 (from existing business) 58%                                                                                                                                                                                                                                                                                                                                                                  |  |
|                                                   |   | Required Investment BDT 1,50,000 (as equity) 42%                                                                                                                                                                                                                                                                                                                                                                |  |
| Present salary/drawings from business (estimates) | : | 6,000 Taka                                                                                                                                                                                                                                                                                                                                                                                                      |  |
| Proposed Salary                                   | : | 7,500 Taka                                                                                                                                                                                                                                                                                                                                                                                                      |  |
| Implementation                                    | : | <ul> <li>The business is planned to be scaled up by investment in existing goods like; Biscuit, Chips, Chanachur, Soft drinks, Noodles, Cosmetics and Electric goods etc.</li> <li>Average 15% gain on sales.</li> <li>The business is operating by entrepreneur. Existing no employee.</li> <li>The shop is rented.</li> <li>Collects goods from Tangail.</li> <li>Agreed grace period is 4 months.</li> </ul> |  |