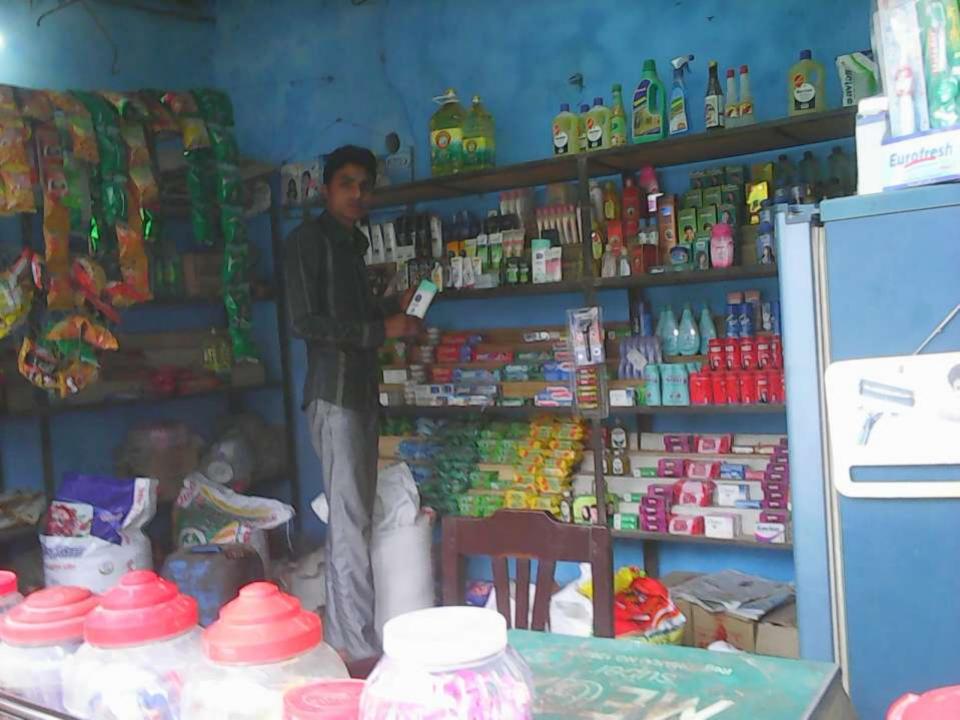

# Pictures

6.500 -s081-1820 F Jock. 720% C-10010 ×101-02/02 X77-(00) 200 P1 2012 (00)-DOFF 08/2 4091-Q. D. 200F (Les) (500) 015/2 -140E 10575 - LYX 2004-38/2 0081-25 614 00 - 0 200 F 50Kf. 9 D)-(100 50P1-XX- 6001 an-×2 --1902 xICC SIXCG 20021-SCIENT 000 -500 - RX - c o c 1