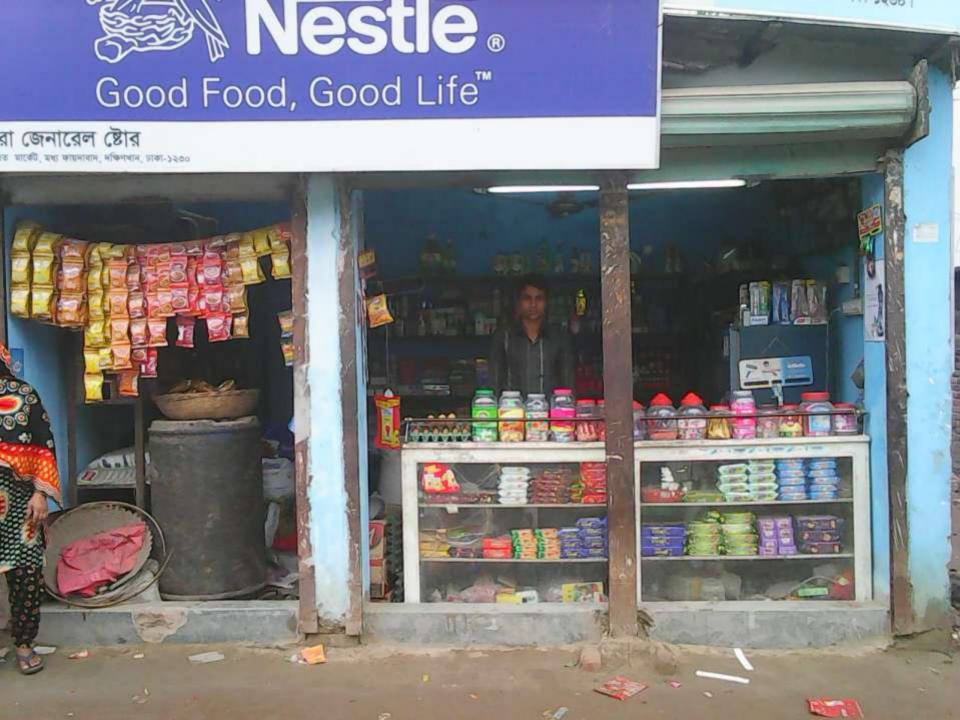

# Pictures

6.500 -s081-1820 F Jock. 720% C-10010 ×101-02/02 X77-(00) 200 P1 2012 (00)-DOFF 08/2 4091-Q. D. 200F (Les) (500) 015/2 -140E 10575 - LYX 2004-38/2 0081-25 614 00 - 0 200 F 50Kf. 9 D)-(100 50P1-XX- 6001 an-×2 --1902 xICC SIXCG 20021-SCIENT 000 -500 - RX - c o c 1