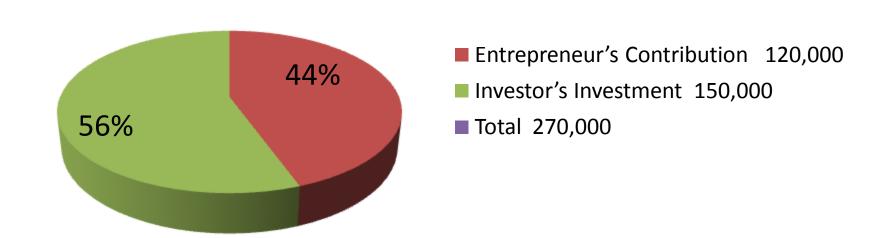

| Proposed Nobin Udyokta Business Info              |   |                                                                                                                                                                                                                                                                                                                                                                                                                                                                                                                                                                                         |  |  |
|---------------------------------------------------|---|-----------------------------------------------------------------------------------------------------------------------------------------------------------------------------------------------------------------------------------------------------------------------------------------------------------------------------------------------------------------------------------------------------------------------------------------------------------------------------------------------------------------------------------------------------------------------------------------|--|--|
| Business Name                                     | : | HIRA GENERAL STORE                                                                                                                                                                                                                                                                                                                                                                                                                                                                                                                                                                      |  |  |
| Location                                          | : | Shahadat Market, Middle Faydabad, Dokshinkhan, Dhaka                                                                                                                                                                                                                                                                                                                                                                                                                                                                                                                                    |  |  |
| Total Investment in BDT                           | : | BDT 2,70,000                                                                                                                                                                                                                                                                                                                                                                                                                                                                                                                                                                            |  |  |
| Financing                                         | : | Self BDT 1,20,000 (from existing business) 44% Required Investment BDT 1,50,000 (as equity) 56%                                                                                                                                                                                                                                                                                                                                                                                                                                                                                         |  |  |
| Present salary/drawings from business (estimates) | : | 8,000 Taka                                                                                                                                                                                                                                                                                                                                                                                                                                                                                                                                                                              |  |  |
| Proposed Salary                                   | : | 8,000 Taka                                                                                                                                                                                                                                                                                                                                                                                                                                                                                                                                                                              |  |  |
| Implementation                                    | : | <ul> <li>The business is planned to be scaled up by investment in existing goods like; Rice, Pulse, Oil, Sugar, Flour Biscuit, Chips, Chanachur, Soft drinks, Noodles, Cosmetics etc.</li> <li>After getting equity fund one photocopy machine will be purchase.</li> <li>Average 15% gain on sales.</li> <li>Average 40% gain on photocopy service.</li> <li>The business is operating by entrepreneur. Existing no employee. After getting equity fund one employee will be appointed.</li> <li>Collects goods from Tongi bazar.</li> <li>Agreed grace period is 4 months.</li> </ul> |  |  |

| Investment Breakdown                                                                                |          |          |                |  |  |  |  |
|-----------------------------------------------------------------------------------------------------|----------|----------|----------------|--|--|--|--|
| Particulars                                                                                         | Existing | Proposed | Proposed Total |  |  |  |  |
| Rice, Pulse, Oil, Sugar, Flour Biscuit,<br>Chips, Chanachur, Soft drinks, Noodles,<br>Cosmetics etc | 1,20,000 | 50,000   | 1,70,000       |  |  |  |  |
| Photocopy Machine                                                                                   | -        | 1,00,000 | 1,00,000       |  |  |  |  |
| Total                                                                                               | 1.20.000 | 1.50.000 | 2.70.000       |  |  |  |  |