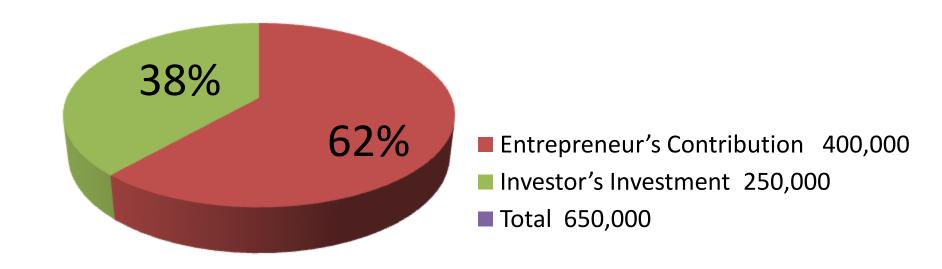

| Proposed Nobin Udyokta Business Info              |   |                                                                                                                                                                                                                                                                                           |  |
|---------------------------------------------------|---|-------------------------------------------------------------------------------------------------------------------------------------------------------------------------------------------------------------------------------------------------------------------------------------------|--|
| Business Name                                     | : | REHENA FASHION                                                                                                                                                                                                                                                                            |  |
| Location                                          | : | Onupom Market, Chourasta, Chandona, Gazipur                                                                                                                                                                                                                                               |  |
| Total Investment in BDT                           | : | BDT 6,50,000                                                                                                                                                                                                                                                                              |  |
| Financing                                         | : | Self BDT 4,00,000 (from existing business) 62%                                                                                                                                                                                                                                            |  |
|                                                   |   | Required Investment BDT 2,50,000 (as equity) 38%                                                                                                                                                                                                                                          |  |
| Present salary/drawings from business (estimates) | : | 10,000 Taka                                                                                                                                                                                                                                                                               |  |
| Proposed Salary                                   | : | 14,000 Taka                                                                                                                                                                                                                                                                               |  |
| Implementation                                    | • | <ul> <li>The business is planned to be scaled up by investment in existing cloths like; Jeans Pant, Shirt, Three piece, Salawar, Frog, T-Shirt, Kids cloth etc.</li> <li>Average 25% gain on sales.</li> <li>The business is operating by entrepreneur. Existing two employee.</li> </ul> |  |
|                                                   |   | <ul> <li>After getting equity fund two employee will be appointed.</li> <li>Collects cloths from Bongobazar, Kaligonj, Sadarghat.</li> <li>The shop is rented.</li> </ul>                                                                                                                 |  |
|                                                   |   | ■Agreed grace period is 4 months.                                                                                                                                                                                                                                                         |  |

| investment Breakdown                                                         |          |          |                |  |  |  |  |
|------------------------------------------------------------------------------|----------|----------|----------------|--|--|--|--|
| Particulars                                                                  | Existing | Proposed | Proposed Total |  |  |  |  |
| Jeans Pant, Shirt, Three piece,<br>Salawar, Frog, T-Shirt, Kids<br>cloth etc | 3,00,000 | 2,50,000 | 5,50,000       |  |  |  |  |
| Security                                                                     | 1,00,000 | -        | 1,00,000       |  |  |  |  |
| Total                                                                        | 4,00,000 | 2,50,000 | 6,50,000       |  |  |  |  |