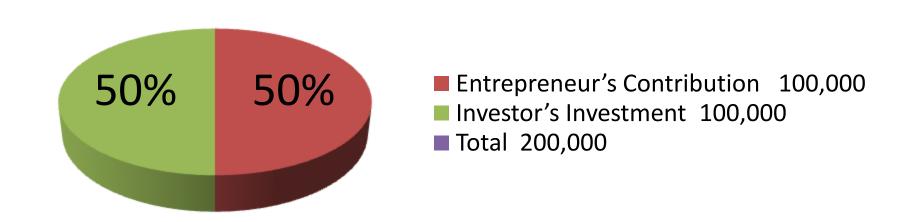

| Business Name                                     | : | YEASMIN STORE                                                                                                                                                                                                                                                                                                                                                                                                                                                                                                          |
|---------------------------------------------------|---|------------------------------------------------------------------------------------------------------------------------------------------------------------------------------------------------------------------------------------------------------------------------------------------------------------------------------------------------------------------------------------------------------------------------------------------------------------------------------------------------------------------------|
| Location                                          | : | Mogor khal, Meem Kholi, Gazipur                                                                                                                                                                                                                                                                                                                                                                                                                                                                                        |
| Total Investment in BDT                           | : | BDT 2,00,000                                                                                                                                                                                                                                                                                                                                                                                                                                                                                                           |
| Financing                                         | : | Self BDT 1,00,000 (from existing business) 50%<br>Required Investment BDT 1,00,000 (as equity) 50%                                                                                                                                                                                                                                                                                                                                                                                                                     |
| Present salary/drawings from business (estimates) | : | 5,000 Taka                                                                                                                                                                                                                                                                                                                                                                                                                                                                                                             |
| Proposed Salary                                   | : | 7,000 Taka                                                                                                                                                                                                                                                                                                                                                                                                                                                                                                             |
| Implementation                                    | • | <ul> <li>The business is planned to be scaled up by investment in existing goods like; Rice, Pulse, Oil, Sugar, Flour Biscuit, Chips, Chanachur, Soft drinks, Noodles, Cosmetics etc.</li> <li>Provide Flexi-Load and Bikash Service.</li> <li>Average 15% gain on sales.</li> <li>The business is operating by entrepreneur. Existing no employee.</li> <li>Collects goods from Gazipur Chourasta, and company agent.</li> <li>The shop is situated at own land.</li> <li>Agreed grace period is 4 months.</li> </ul> |