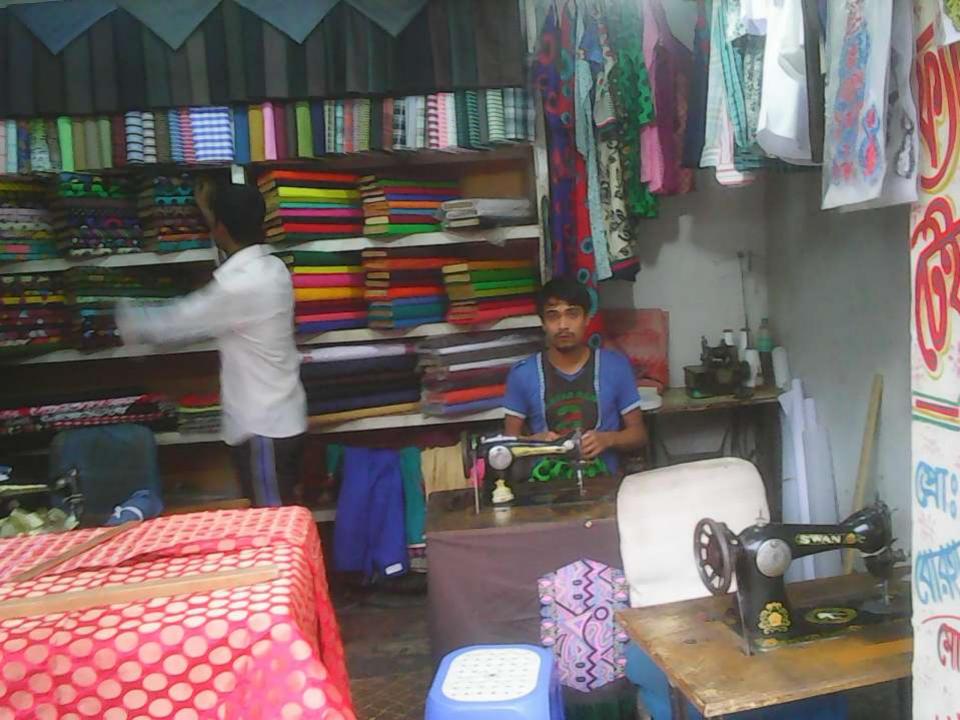

| Proposed Nobin Udyokta Business Info              |   |                                                                                                                                                                                                                                                                                                                                                                                               |  |
|---------------------------------------------------|---|-----------------------------------------------------------------------------------------------------------------------------------------------------------------------------------------------------------------------------------------------------------------------------------------------------------------------------------------------------------------------------------------------|--|
| Business Name                                     | : | MA FASHION TAILORS AND FABRICS                                                                                                                                                                                                                                                                                                                                                                |  |
| Location                                          | : | Chamurkhan bazar, Uttarkhan, Dhaka                                                                                                                                                                                                                                                                                                                                                            |  |
| Total Investment in BDT                           | : | BDT 2,20,000                                                                                                                                                                                                                                                                                                                                                                                  |  |
| Financing                                         | : | Self BDT 1,20,000 (from existing business) 55%                                                                                                                                                                                                                                                                                                                                                |  |
|                                                   |   | Required Investment BDT 1,00,000 (as equity) 45%                                                                                                                                                                                                                                                                                                                                              |  |
| Present salary/drawings from business (estimates) | : | 7,000 Taka                                                                                                                                                                                                                                                                                                                                                                                    |  |
| Proposed Salary                                   | : | 8,000 Taka                                                                                                                                                                                                                                                                                                                                                                                    |  |
| Implementation                                    | : | <ul> <li>Shirt piece, Pant piece, Three piece, Panjabi piece, Borqa piece, sewing and selling here.</li> <li>Average 20% gain on sales.</li> <li>The business is operating by entrepreneur. Existing two artisans.</li> <li>After getting equity fund one artisans will be appointed.</li> <li>Collects goods from Islampur and Gouchia.</li> <li>Agreed grace period is 4 months.</li> </ul> |  |