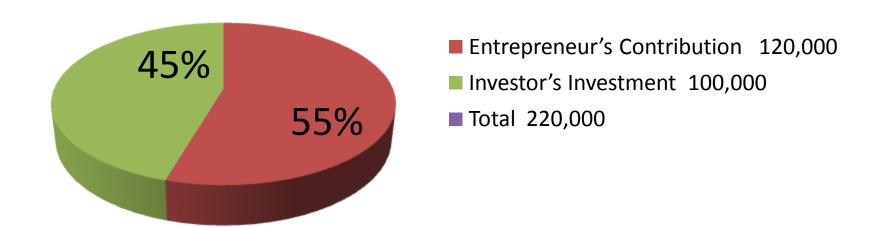

| Proposed Nobin Udyokta Business Info              |   |                                                                                                                                                                                                                                                                                                                                                                                               |  |
|---------------------------------------------------|---|-----------------------------------------------------------------------------------------------------------------------------------------------------------------------------------------------------------------------------------------------------------------------------------------------------------------------------------------------------------------------------------------------|--|
| Business Name                                     | : | MA FASHION TAILORS AND FABRICS                                                                                                                                                                                                                                                                                                                                                                |  |
| Location                                          | : | Chamurkhan bazar, Uttarkhan, Dhaka                                                                                                                                                                                                                                                                                                                                                            |  |
| Total Investment in BDT                           | : | BDT 2,20,000                                                                                                                                                                                                                                                                                                                                                                                  |  |
| Financing                                         | : | Self BDT 1,20,000 (from existing business) 55%                                                                                                                                                                                                                                                                                                                                                |  |
|                                                   |   | Required Investment BDT 1,00,000 (as equity) 45%                                                                                                                                                                                                                                                                                                                                              |  |
| Present salary/drawings from business (estimates) | : | 7,000 Taka                                                                                                                                                                                                                                                                                                                                                                                    |  |
| Proposed Salary                                   | : | 8,000 Taka                                                                                                                                                                                                                                                                                                                                                                                    |  |
| Implementation                                    | : | <ul> <li>Shirt piece, Pant piece, Three piece, Panjabi piece, Borqa piece, sewing and selling here.</li> <li>Average 20% gain on sales.</li> <li>The business is operating by entrepreneur. Existing two artisans.</li> <li>After getting equity fund one artisans will be appointed.</li> <li>Collects goods from Islampur and Gouchia.</li> <li>Agreed grace period is 4 months.</li> </ul> |  |