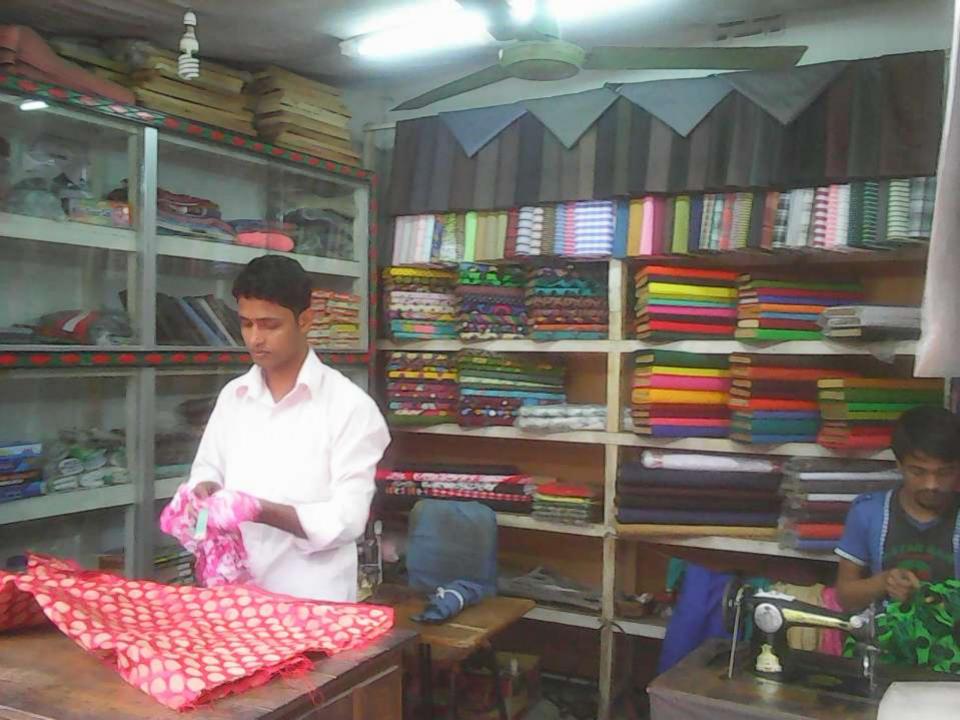

| Proposed Nobin Udyokta Business Info              |   |                                                                                                                                                                                                                                                                                                                                                                                               |  |
|---------------------------------------------------|---|-----------------------------------------------------------------------------------------------------------------------------------------------------------------------------------------------------------------------------------------------------------------------------------------------------------------------------------------------------------------------------------------------|--|
| Business Name                                     | : | MA FASHION TAILORS AND FABRICS                                                                                                                                                                                                                                                                                                                                                                |  |
| Location                                          | : | Chamurkhan bazar, Uttarkhan, Dhaka                                                                                                                                                                                                                                                                                                                                                            |  |
| Total Investment in BDT                           | : | BDT 2,20,000                                                                                                                                                                                                                                                                                                                                                                                  |  |
| Financing                                         | : | Self BDT 1,20,000 (from existing business) 55%                                                                                                                                                                                                                                                                                                                                                |  |
|                                                   |   | Required Investment BDT 1,00,000 (as equity) 45%                                                                                                                                                                                                                                                                                                                                              |  |
| Present salary/drawings from business (estimates) | : | 7,000 Taka                                                                                                                                                                                                                                                                                                                                                                                    |  |
| Proposed Salary                                   | : | 8,000 Taka                                                                                                                                                                                                                                                                                                                                                                                    |  |
| Implementation                                    | : | <ul> <li>Shirt piece, Pant piece, Three piece, Panjabi piece, Borqa piece, sewing and selling here.</li> <li>Average 20% gain on sales.</li> <li>The business is operating by entrepreneur. Existing two artisans.</li> <li>After getting equity fund one artisans will be appointed.</li> <li>Collects goods from Islampur and Gouchia.</li> <li>Agreed grace period is 4 months.</li> </ul> |  |