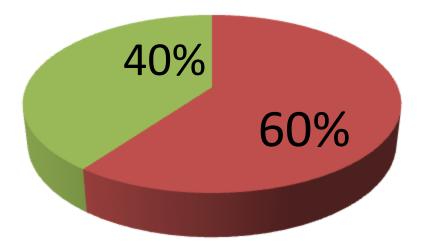

| Proposed Nobin Udyokta Business Info              |   |                                                                                                                                                                                                                                                                                                                                                                                                                                                                                                                                                                                                                                                                                                                                                                                        |  |  |
|---------------------------------------------------|---|----------------------------------------------------------------------------------------------------------------------------------------------------------------------------------------------------------------------------------------------------------------------------------------------------------------------------------------------------------------------------------------------------------------------------------------------------------------------------------------------------------------------------------------------------------------------------------------------------------------------------------------------------------------------------------------------------------------------------------------------------------------------------------------|--|--|
| Business Name                                     | : | MAHFUZA ENTERPRISE                                                                                                                                                                                                                                                                                                                                                                                                                                                                                                                                                                                                                                                                                                                                                                     |  |  |
| Location                                          | : | Kachkura bazar, Dokshinkhan, Dhaka                                                                                                                                                                                                                                                                                                                                                                                                                                                                                                                                                                                                                                                                                                                                                     |  |  |
| Total Investment in BDT                           | : | BDT 5,00,000                                                                                                                                                                                                                                                                                                                                                                                                                                                                                                                                                                                                                                                                                                                                                                           |  |  |
| Financing                                         | : | Self BDT 3,00,000 (from existing business) 60%<br>Required Investment BDT 2,00,000 (as equity) 40%                                                                                                                                                                                                                                                                                                                                                                                                                                                                                                                                                                                                                                                                                     |  |  |
| Present salary/drawings from business (estimates) | : | : 8,000 Taka                                                                                                                                                                                                                                                                                                                                                                                                                                                                                                                                                                                                                                                                                                                                                                           |  |  |
| Proposed Salary                                   | : | 10,000 Taka                                                                                                                                                                                                                                                                                                                                                                                                                                                                                                                                                                                                                                                                                                                                                                            |  |  |
| Implementation                                    | : | <ul> <li>Retailer of L.P Gas Cylinder &amp; Electric goods.</li> <li>Every day 3 cylinder gas are selling.</li> <li>Purchase of cylinder Gas is BDT 1,400 and selling at BDT1,500.</li> <li>10 pcs Cylinder with gas are selling in a month.</li> <li>Purchase of Cylinder with gas is BDT3,200 and selling at BDT 3,500.</li> <li>One gas burner is selling in a day.</li> <li>Purchase price of Gas burner is BDT 2,000 and selling at BDT 2,200.</li> <li>Average 20% gain on electric goods sales.</li> <li>The business is operating by entrepreneur. Existing no employee.</li> <li>After getting equity fund one employee will be appointed.</li> <li>The shop is rented.</li> <li>Collects goods from Nobabpur and Tongi.</li> <li>Agreed grace period is 4 months.</li> </ul> |  |  |

| Investment Breakdown                                                     |          |          |                |  |  |
|--------------------------------------------------------------------------|----------|----------|----------------|--|--|
| Particulars                                                              | Existing | Proposed | Proposed Total |  |  |
| Gas Cylinder, Gas Burner, Hitter, Electric switch, Cable, Compressor etc | 2,00,000 | 2,00,000 | 4,00000        |  |  |
| Security                                                                 | 1,00,000 | -        | 1,00,000       |  |  |
| Total                                                                    | 3,00,000 | 2,00,000 | 5,00,000       |  |  |