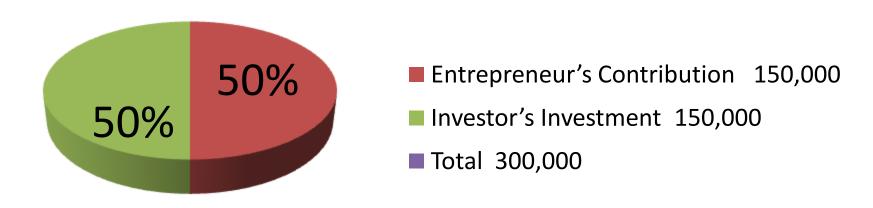

| Proposed Nobin Udyokta Business Info              |   |                                                                                                                                                                                                                                                                                                                                                                                                                                                                                              |  |  |  |
|---------------------------------------------------|---|----------------------------------------------------------------------------------------------------------------------------------------------------------------------------------------------------------------------------------------------------------------------------------------------------------------------------------------------------------------------------------------------------------------------------------------------------------------------------------------------|--|--|--|
| Business Name                                     |   | JANANI STORE AND TELECOM                                                                                                                                                                                                                                                                                                                                                                                                                                                                     |  |  |  |
| Location                                          | : | Teknog para, Gazipur                                                                                                                                                                                                                                                                                                                                                                                                                                                                         |  |  |  |
| Total Investment in BDT                           | : | BDT 3,00,000                                                                                                                                                                                                                                                                                                                                                                                                                                                                                 |  |  |  |
| Financing                                         |   | Self BDT 1,50,000 (from existing business) 50%                                                                                                                                                                                                                                                                                                                                                                                                                                               |  |  |  |
|                                                   |   | Required Investment BDT 1,50,000 (as equity) 50%                                                                                                                                                                                                                                                                                                                                                                                                                                             |  |  |  |
| Present salary/drawings from business (estimates) | : | 6,000 Taka                                                                                                                                                                                                                                                                                                                                                                                                                                                                                   |  |  |  |
| Proposed Salary                                   | : | 8,000 Taka                                                                                                                                                                                                                                                                                                                                                                                                                                                                                   |  |  |  |
| Implementation                                    | • | <ul> <li>The business is planned to be scaled up by investment in existing goods like; Rice, Pulse, Oil, Sugar, Flour Biscuit, Chips, Chanachur, Soft drinks, Noodles, Cosmetics etc.</li> <li>Provide Flexi-load and Flexi-Load Service.</li> <li>Average 15% gain on sales.</li> <li>The business is operating by entrepreneur. Existing no employee.</li> <li>Collects goods from Joydebpur, Chourasta.</li> <li>The shop is rented.</li> <li>Agreed grace period is 4 months.</li> </ul> |  |  |  |

| investment Breakdown                                                                          |          |          |                       |  |  |  |
|-----------------------------------------------------------------------------------------------|----------|----------|-----------------------|--|--|--|
| Particulars                                                                                   | Existing | Proposed | <b>Proposed Total</b> |  |  |  |
| Rice                                                                                          | 10,000   | 60,000   | 70,000                |  |  |  |
| Pulse, Oil, Sugar, Flour Biscuit,<br>Chips, Chanachur, Soft drinks,<br>Noodles, Cosmetics etc | 60,000   | 40,000   | 1,00,000              |  |  |  |
| Bikash                                                                                        | 40,000   | 50,000   | 90,000                |  |  |  |
| Flexi-load                                                                                    | 10,000   | -        | 10,000                |  |  |  |
| Security                                                                                      | 30,000   | -        | 30,000                |  |  |  |
| Total                                                                                         | 1,50,000 | 1,50,000 | 3,00,000              |  |  |  |