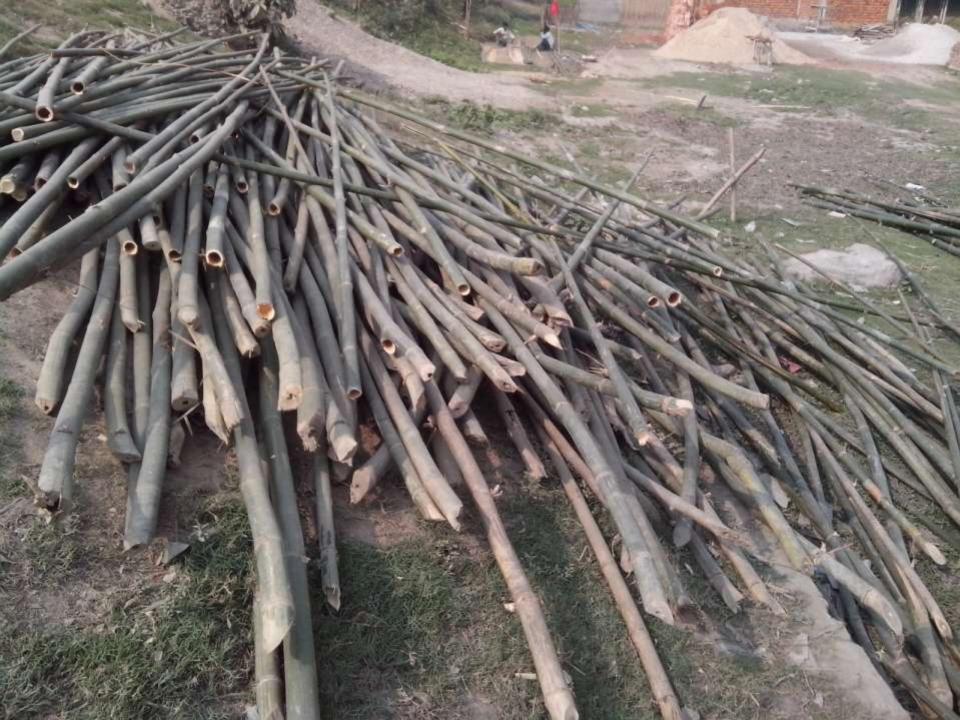

# Pictures

\*\* \*\*\*\*\*\*\*

क्या कि द्या अलग किस किस देवेंग्रेस किस साम अरमेका त्यात सामेत्र दुभकां अर्थास Carrie Busines

न्यक्षाम महामान त्रामार रहेक मा वर्ष בשות בושר פושר ושונה הופ שלאבונו records the such that med will be the mg- - 28m.

| Proposed Nobin Udyokta Business Info              |   |                                                                                                                                                                                                                                                                                                                                                                                                                                                                                                                                                                           |  |
|---------------------------------------------------|---|---------------------------------------------------------------------------------------------------------------------------------------------------------------------------------------------------------------------------------------------------------------------------------------------------------------------------------------------------------------------------------------------------------------------------------------------------------------------------------------------------------------------------------------------------------------------------|--|
| Business Name                                     | : | HRIDOY BAMBOO PROJECT                                                                                                                                                                                                                                                                                                                                                                                                                                                                                                                                                     |  |
| Location                                          | : | Pakulla bazar, Jamurkee, Tangail                                                                                                                                                                                                                                                                                                                                                                                                                                                                                                                                          |  |
| Total Investment in BDT                           | : | 1,90,000 taka                                                                                                                                                                                                                                                                                                                                                                                                                                                                                                                                                             |  |
| Financing                                         | : | Self BDT 90,000 (from existing business) 47%                                                                                                                                                                                                                                                                                                                                                                                                                                                                                                                              |  |
|                                                   |   | Required Investment BDT 1,00,000 (as equity) 53%                                                                                                                                                                                                                                                                                                                                                                                                                                                                                                                          |  |
| Present salary/drawings from business (estimates) | : | 7,000 Taka                                                                                                                                                                                                                                                                                                                                                                                                                                                                                                                                                                |  |
| Proposed Salary                                   | : | 9,000 Taka                                                                                                                                                                                                                                                                                                                                                                                                                                                                                                                                                                |  |
| Implementation                                    | : | <ul> <li>✓ Manufacturer of bamboo hedge, ceiling.</li> <li>✓ The hedge is basically use in poultry farm, ceiling Partition of &amp; home &amp; others necessary area.</li> <li>✓ Average 40% gain on sales.</li> <li>✓ Two labor get 300 &amp; two labor get 200.</li> <li>✓ Collects bamboo from Mymenshing, Chittagong, Tangail.</li> <li>✓ After getting equity fund six labor regularly will work in the project.</li> <li>✓ Supply of hedge in Ghatail, Kalihati, Sokhipur, Modhupur Tangail, Gazipur and Dhaka.</li> <li>✓ Agreed grace period 4 months.</li> </ul> |  |