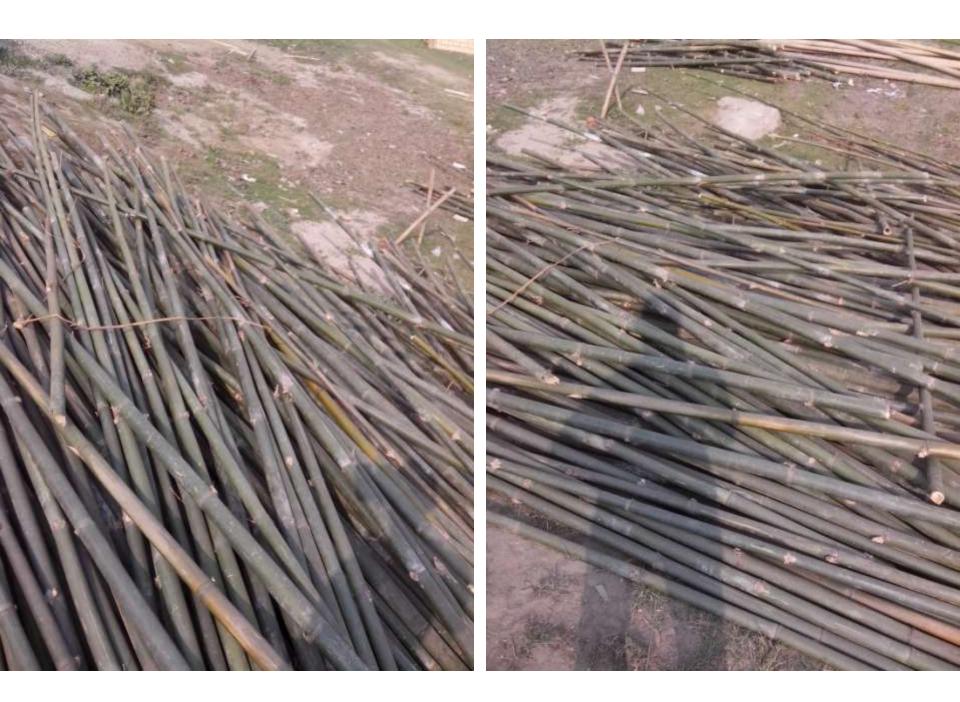

# Pictures

\*\* \*\*\*\*\*\*\*

क्या कि द्या अलग किस किस देवेंग्रेस किस साम अरमेका त्यात सामेत्र दुभकां अर्थास Carrie Busines

न्यक्षाम महामान त्रामार रहेक मा वर्ष בשות בושר פושר ושונה הופ שלאבונו records the such that med will be the mg- - 28m.

| Proposed Nobin Udyokta Business Info              |   |                                                                                                                                                                                                                                                                                                                                                                                                                                                                                                                                                                           |  |
|---------------------------------------------------|---|---------------------------------------------------------------------------------------------------------------------------------------------------------------------------------------------------------------------------------------------------------------------------------------------------------------------------------------------------------------------------------------------------------------------------------------------------------------------------------------------------------------------------------------------------------------------------|--|
| Business Name                                     | : | HRIDOY BAMBOO PROJECT                                                                                                                                                                                                                                                                                                                                                                                                                                                                                                                                                     |  |
| Location                                          | : | Pakulla bazar, Jamurkee, Tangail                                                                                                                                                                                                                                                                                                                                                                                                                                                                                                                                          |  |
| Total Investment in BDT                           | : | 1,90,000 taka                                                                                                                                                                                                                                                                                                                                                                                                                                                                                                                                                             |  |
| Financing                                         | : | Self BDT 90,000 (from existing business) 47%                                                                                                                                                                                                                                                                                                                                                                                                                                                                                                                              |  |
|                                                   |   | Required Investment BDT 1,00,000 (as equity) 53%                                                                                                                                                                                                                                                                                                                                                                                                                                                                                                                          |  |
| Present salary/drawings from business (estimates) | : | 7,000 Taka                                                                                                                                                                                                                                                                                                                                                                                                                                                                                                                                                                |  |
| Proposed Salary                                   | : | 9,000 Taka                                                                                                                                                                                                                                                                                                                                                                                                                                                                                                                                                                |  |
| Implementation                                    | : | <ul> <li>✓ Manufacturer of bamboo hedge, ceiling.</li> <li>✓ The hedge is basically use in poultry farm, ceiling Partition of &amp; home &amp; others necessary area.</li> <li>✓ Average 40% gain on sales.</li> <li>✓ Two labor get 300 &amp; two labor get 200.</li> <li>✓ Collects bamboo from Mymenshing, Chittagong, Tangail.</li> <li>✓ After getting equity fund six labor regularly will work in the project.</li> <li>✓ Supply of hedge in Ghatail, Kalihati, Sokhipur, Modhupur Tangail, Gazipur and Dhaka.</li> <li>✓ Agreed grace period 4 months.</li> </ul> |  |