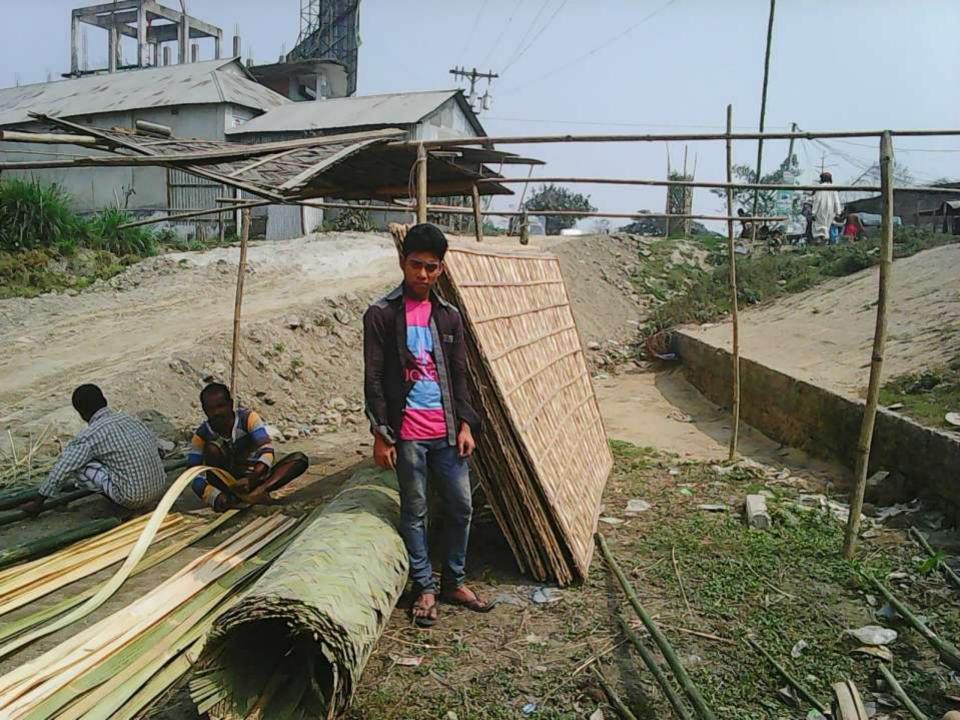

# Pictures

\*\* \*\*\*\*\*\*\*

क्या कि द्या अलग किस किस देवेंग्रेस किस साम अरमेका त्यात सामेत्र दुभकां अर्थास Carrie Busines

न्यक्षाम महामान त्रामार रहेक मा वर्ष בשות בושר פושר ושונה הופ שלאבונו records the such that med will be the mg- - 28m.

| Proposed Nobin Udyokta Business Info              |   |                                                                                                                                                                                                                                                                                                                                                                                                                                                                                                                                                                           |  |
|---------------------------------------------------|---|---------------------------------------------------------------------------------------------------------------------------------------------------------------------------------------------------------------------------------------------------------------------------------------------------------------------------------------------------------------------------------------------------------------------------------------------------------------------------------------------------------------------------------------------------------------------------|--|
| Business Name                                     | : | HRIDOY BAMBOO PROJECT                                                                                                                                                                                                                                                                                                                                                                                                                                                                                                                                                     |  |
| Location                                          | : | Pakulla bazar, Jamurkee, Tangail                                                                                                                                                                                                                                                                                                                                                                                                                                                                                                                                          |  |
| Total Investment in BDT                           | : | 1,90,000 taka                                                                                                                                                                                                                                                                                                                                                                                                                                                                                                                                                             |  |
| Financing                                         | : | Self BDT 90,000 (from existing business) 47%                                                                                                                                                                                                                                                                                                                                                                                                                                                                                                                              |  |
|                                                   |   | Required Investment BDT 1,00,000 (as equity) 53%                                                                                                                                                                                                                                                                                                                                                                                                                                                                                                                          |  |
| Present salary/drawings from business (estimates) | : | 7,000 Taka                                                                                                                                                                                                                                                                                                                                                                                                                                                                                                                                                                |  |
| Proposed Salary                                   | : | 9,000 Taka                                                                                                                                                                                                                                                                                                                                                                                                                                                                                                                                                                |  |
| Implementation                                    | : | <ul> <li>✓ Manufacturer of bamboo hedge, ceiling.</li> <li>✓ The hedge is basically use in poultry farm, ceiling Partition of &amp; home &amp; others necessary area.</li> <li>✓ Average 40% gain on sales.</li> <li>✓ Two labor get 300 &amp; two labor get 200.</li> <li>✓ Collects bamboo from Mymenshing, Chittagong, Tangail.</li> <li>✓ After getting equity fund six labor regularly will work in the project.</li> <li>✓ Supply of hedge in Ghatail, Kalihati, Sokhipur, Modhupur Tangail, Gazipur and Dhaka.</li> <li>✓ Agreed grace period 4 months.</li> </ul> |  |