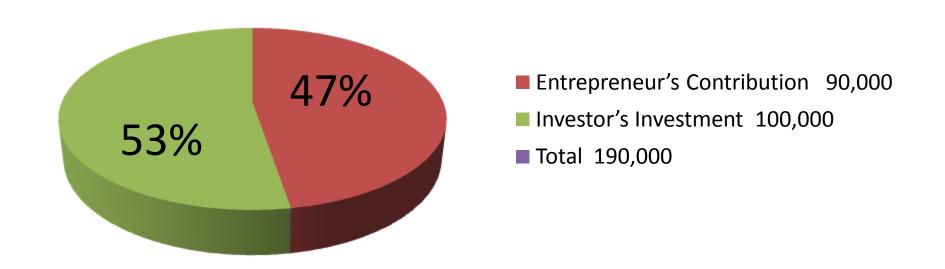

| Proposed Nobin Udyokta Business Info              |   |                                                                                                                                                                                                                                                                                                                                                                                                                                                                                                                                                                           |  |
|---------------------------------------------------|---|---------------------------------------------------------------------------------------------------------------------------------------------------------------------------------------------------------------------------------------------------------------------------------------------------------------------------------------------------------------------------------------------------------------------------------------------------------------------------------------------------------------------------------------------------------------------------|--|
| Business Name                                     | : | HRIDOY BAMBOO PROJECT                                                                                                                                                                                                                                                                                                                                                                                                                                                                                                                                                     |  |
| Location                                          | : | Pakulla bazar, Jamurkee, Tangail                                                                                                                                                                                                                                                                                                                                                                                                                                                                                                                                          |  |
| Total Investment in BDT                           | : | 1,90,000 taka                                                                                                                                                                                                                                                                                                                                                                                                                                                                                                                                                             |  |
| Financing                                         | : | Self BDT 90,000 (from existing business) 47%                                                                                                                                                                                                                                                                                                                                                                                                                                                                                                                              |  |
|                                                   |   | Required Investment BDT 1,00,000 (as equity) 53%                                                                                                                                                                                                                                                                                                                                                                                                                                                                                                                          |  |
| Present salary/drawings from business (estimates) | : | 7,000 Taka                                                                                                                                                                                                                                                                                                                                                                                                                                                                                                                                                                |  |
| Proposed Salary                                   | : | 9,000 Taka                                                                                                                                                                                                                                                                                                                                                                                                                                                                                                                                                                |  |
| Implementation                                    | : | <ul> <li>✓ Manufacturer of bamboo hedge, ceiling.</li> <li>✓ The hedge is basically use in poultry farm, ceiling Partition of &amp; home &amp; others necessary area.</li> <li>✓ Average 40% gain on sales.</li> <li>✓ Two labor get 300 &amp; two labor get 200.</li> <li>✓ Collects bamboo from Mymenshing, Chittagong, Tangail.</li> <li>✓ After getting equity fund six labor regularly will work in the project.</li> <li>✓ Supply of hedge in Ghatail, Kalihati, Sokhipur, Modhupur Tangail, Gazipur and Dhaka.</li> <li>✓ Agreed grace period 4 months.</li> </ul> |  |