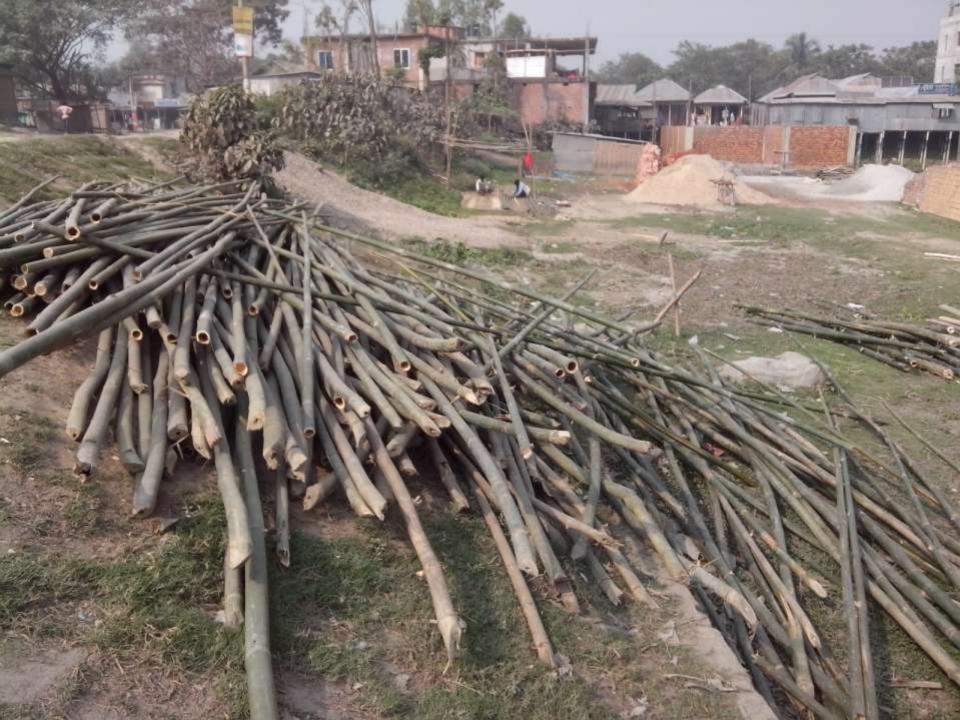

# Pictures

\*\* \*\*\*\*\*\*\*

क्या कि द्या अलग किस किस देवेंग्रेस किस साम अरमेका त्यात सामेत्र दुभकां अर्थास Carrie Busines

न्यक्षाम महामान त्रामार रहेक मा वर्ष בשות בושר פושר ושונה הופ שלאבונו records the such that med will be the mg- - 28m.

| Proposed Nobin Udyokta Business Info              |   |                                                                                                                                                                                                                                                                                                                                                                                                                                                                                                                                                                           |  |
|---------------------------------------------------|---|---------------------------------------------------------------------------------------------------------------------------------------------------------------------------------------------------------------------------------------------------------------------------------------------------------------------------------------------------------------------------------------------------------------------------------------------------------------------------------------------------------------------------------------------------------------------------|--|
| Business Name                                     | : | HRIDOY BAMBOO PROJECT                                                                                                                                                                                                                                                                                                                                                                                                                                                                                                                                                     |  |
| Location                                          | : | Pakulla bazar, Jamurkee, Tangail                                                                                                                                                                                                                                                                                                                                                                                                                                                                                                                                          |  |
| Total Investment in BDT                           | : | 1,90,000 taka                                                                                                                                                                                                                                                                                                                                                                                                                                                                                                                                                             |  |
| Financing                                         | : | Self BDT 90,000 (from existing business) 47%                                                                                                                                                                                                                                                                                                                                                                                                                                                                                                                              |  |
|                                                   |   | Required Investment BDT 1,00,000 (as equity) 53%                                                                                                                                                                                                                                                                                                                                                                                                                                                                                                                          |  |
| Present salary/drawings from business (estimates) | : | 7,000 Taka                                                                                                                                                                                                                                                                                                                                                                                                                                                                                                                                                                |  |
| Proposed Salary                                   | : | 9,000 Taka                                                                                                                                                                                                                                                                                                                                                                                                                                                                                                                                                                |  |
| Implementation                                    | : | <ul> <li>✓ Manufacturer of bamboo hedge, ceiling.</li> <li>✓ The hedge is basically use in poultry farm, ceiling Partition of &amp; home &amp; others necessary area.</li> <li>✓ Average 40% gain on sales.</li> <li>✓ Two labor get 300 &amp; two labor get 200.</li> <li>✓ Collects bamboo from Mymenshing, Chittagong, Tangail.</li> <li>✓ After getting equity fund six labor regularly will work in the project.</li> <li>✓ Supply of hedge in Ghatail, Kalihati, Sokhipur, Modhupur Tangail, Gazipur and Dhaka.</li> <li>✓ Agreed grace period 4 months.</li> </ul> |  |