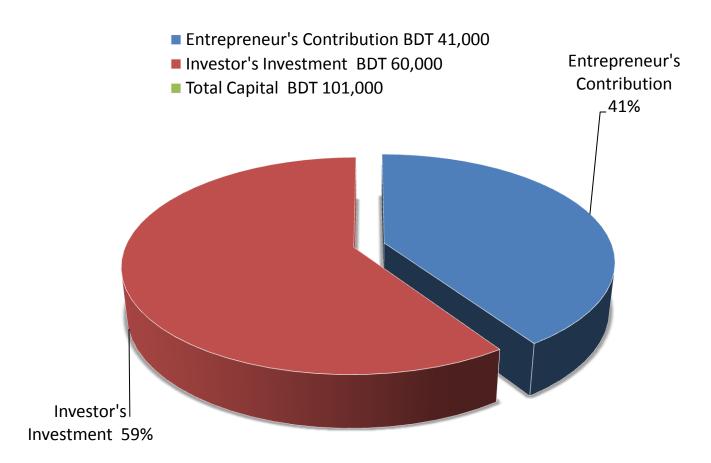

## **PRESENT & PROPOSED INVESTMENT BREAKDOWN**

| Particulars                                                                  | Existing<br>Business<br>(BDT)                                | Proposed<br>(BDT) | Total<br>(BDT) |         |
|------------------------------------------------------------------------------|--------------------------------------------------------------|-------------------|----------------|---------|
| Existing                                                                     | Proposed                                                     |                   |                |         |
| Investment in Computer set                                                   | Printer, Modem,<br>Camera, IPS                               | 27,000            | 24,000         | 51,000  |
| Investment in mobile accessories<br>(battery, Charger, screen paper<br>etc.) | Battery, Charger,<br>memory card, head<br>phone, casing etc. | 2,000             | 21,000         | 23,000  |
| Investment in Flexi Load<br>(Grameen, Banglalink, Robi)                      | -                                                            | 8,000             | -              | 8,000   |
| Decoration                                                                   | -                                                            | 4,000             | 15,000         | 19,000  |
| Total Capital                                                                |                                                              | 41,000            | 60,000         | 101,000 |