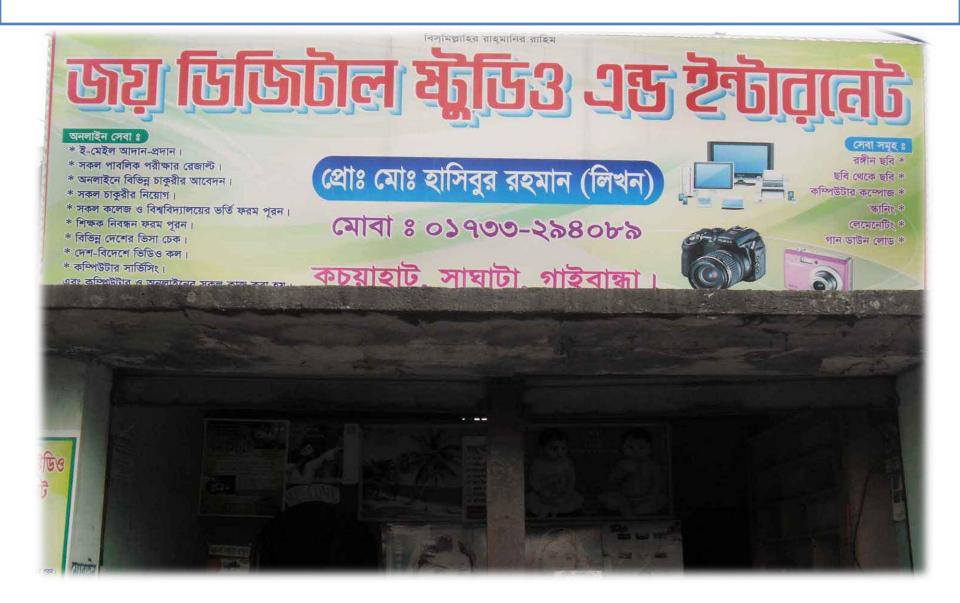

#### Proposed NU Business Name: Joy Digital Studio And Internet

## PROPOSED NOBIN UDYOKTA BUSINESS INFO

| Business Name                                                | : | Joy Digital Studio And Internet                                                       |
|--------------------------------------------------------------|---|---------------------------------------------------------------------------------------|
| Address/ Location                                            | : | Cochua bazar, Saghata, Gaibandha                                                      |
| Total Investment in BDT                                      | : | Tk. 2,01,000                                                                          |
| Financing                                                    | : | Self Tk. 81,000 (from existing business) Required Investment Tk. 1,20,000 (as equity) |
| Present salary/drawings from business (estimates)            | : | Taka 2,000 (two thousand)                                                             |
| Proposed Salary                                              | : | Taka 3,000 (three thousand)                                                           |
| Proposed Business Implementation Plan                        |   |                                                                                       |
| (i) % of present gross profit margin                         | : | On an average 60%                                                                     |
| (ii) Estimated % of proposed gross profit margin             | : | On an average 60%                                                                     |
| (iii) In future risk mgt. plan<br>(from fire, disaster etc.) | : |                                                                                       |