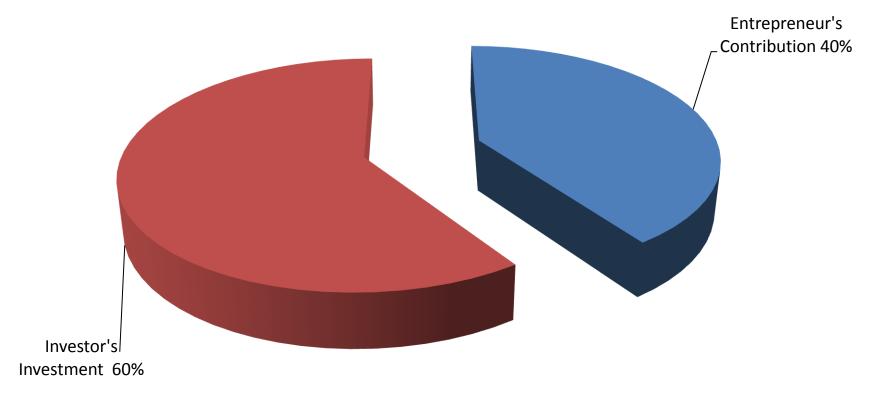

#### SOURCE OF FINANCE

- Entrepreneur's Contribution BDT 81,000
- Investor's Investment BDT 120,000
- Total Capital BDT 201,000