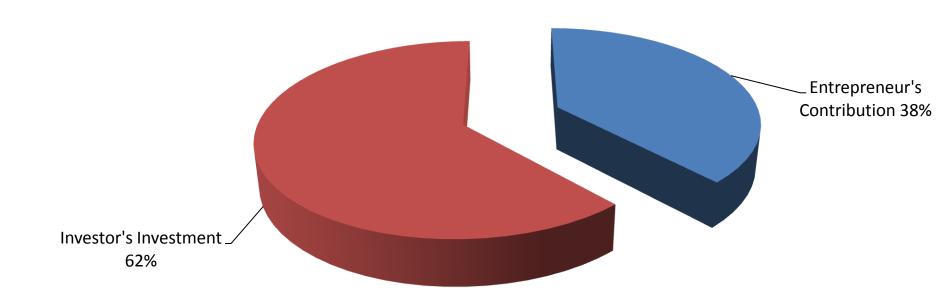

### SOURCE OF FINANCE

- Entrepreneur's Contribution BDT 172,000
- Investor's Investment BDT 280,000
- Total Capital BDT 452,000