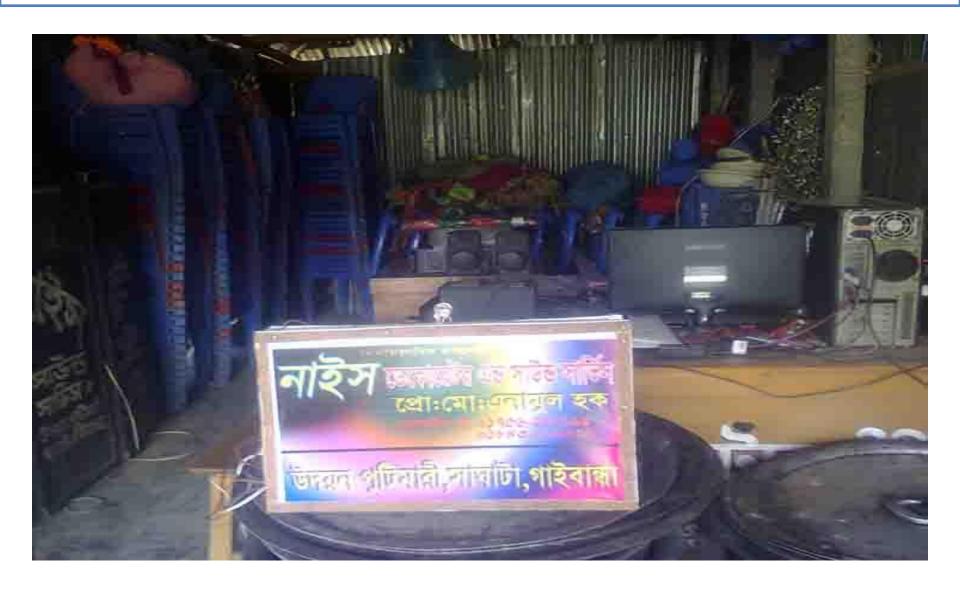

# Proposed NU Business Name : **Nice Decorator and Sound Service**

### PROPOSED NOBIN UDYOKTA BUSINESS INFO

| Business Name                                                | : | Nice Decorator and Sound system                                                        |
|--------------------------------------------------------------|---|----------------------------------------------------------------------------------------|
| Address/ Location                                            | : | Uduyan (Putimari), Saghata, Gaibandha                                                  |
| Total Investment in BDT                                      | : | Tk. 4,52,000                                                                           |
| Financing                                                    | : | Self Tk. 1,72,000(from existing business) Required Investment Tk. 2,80,000 (as equity) |
| Present salary/drawings from business (estimates)            | : | Taka 2,000 (Two thousand)                                                              |
| Proposed Salary                                              | : | Taka 3,000 (Three thousand)                                                            |
| Proposed Business<br>Implementation Plan                     |   |                                                                                        |
| (i) % of present gross profit margin                         | : | On an average 65%                                                                      |
| (ii) Estimated % of proposed gross profit margin             | : | On an average 65%                                                                      |
| (iii) In future risk mgt. plan<br>(from fire, disaster etc.) | : |                                                                                        |