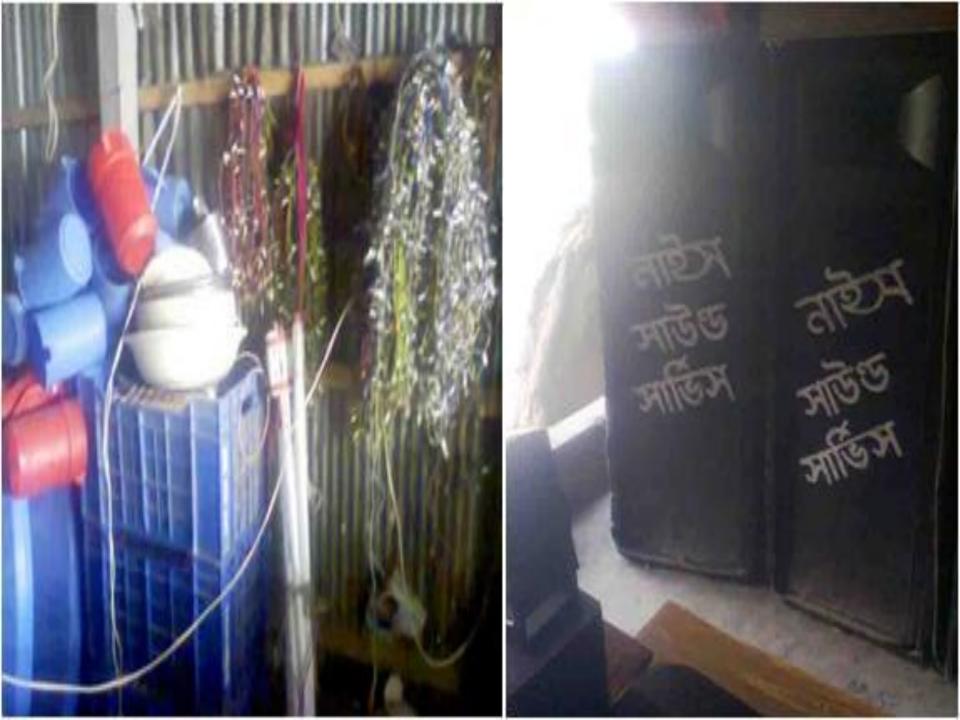

# Proposed NU Business Name : **Nice Decorator and Sound Service**

#### ট্রেড লাইসেন্স