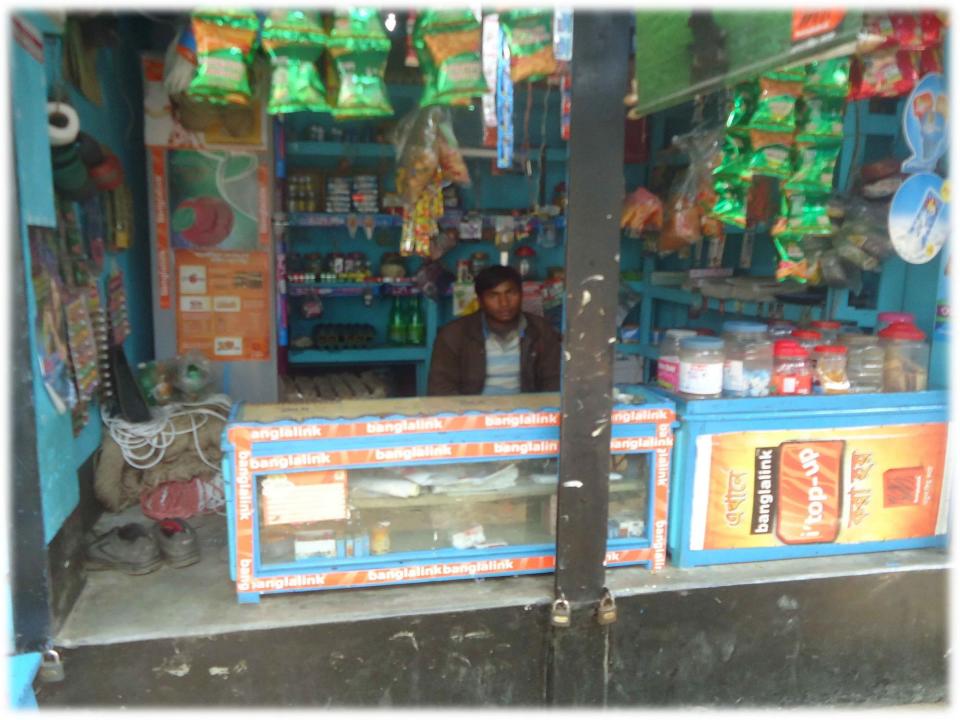

## Proposed NU Business Name: Bhai Bhai Telecom Store

#### PROPOSED NOBIN UDYOKTA BUSINESS INFO

| Business Name                                                | : | Bhai Bhai Telecom Store                                                             |
|--------------------------------------------------------------|---|-------------------------------------------------------------------------------------|
| Address/ Location                                            | : | Joleshori, Board office Bazar, Mohadebpur, Thakurgaon                               |
| Total Investment in BDT                                      | : | Tk. 260,000                                                                         |
| Financing                                                    | : | Self Tk. 140,000(from existing business) Required Investment Tk. 120,000(as equity) |
| Present salary/drawings from business                        | : | Taka 5,000 (Five thousand)                                                          |
| Proposed Salary (estimates)                                  | : | Taka 6,000 (Six thousand)                                                           |
| Proposed Business<br>Implementation Plan                     |   |                                                                                     |
| (i) % of present gross profit margin                         | : | On an average 22%                                                                   |
| (ii) Estimated % of proposed gross profit margin             | : | On an average 22%                                                                   |
| (iii) In future risk mgt. plan<br>(from fire, disaster etc.) | : |                                                                                     |