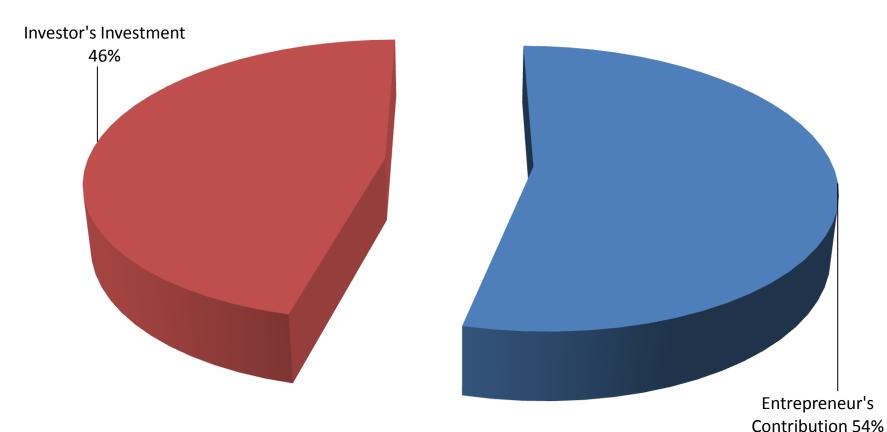

#### SOURCE OF FINANCE

- Entrepreneur's Contribution BDT 140,000
- Investor's Investment BD 120,000
- Total Capital BDT 260,000