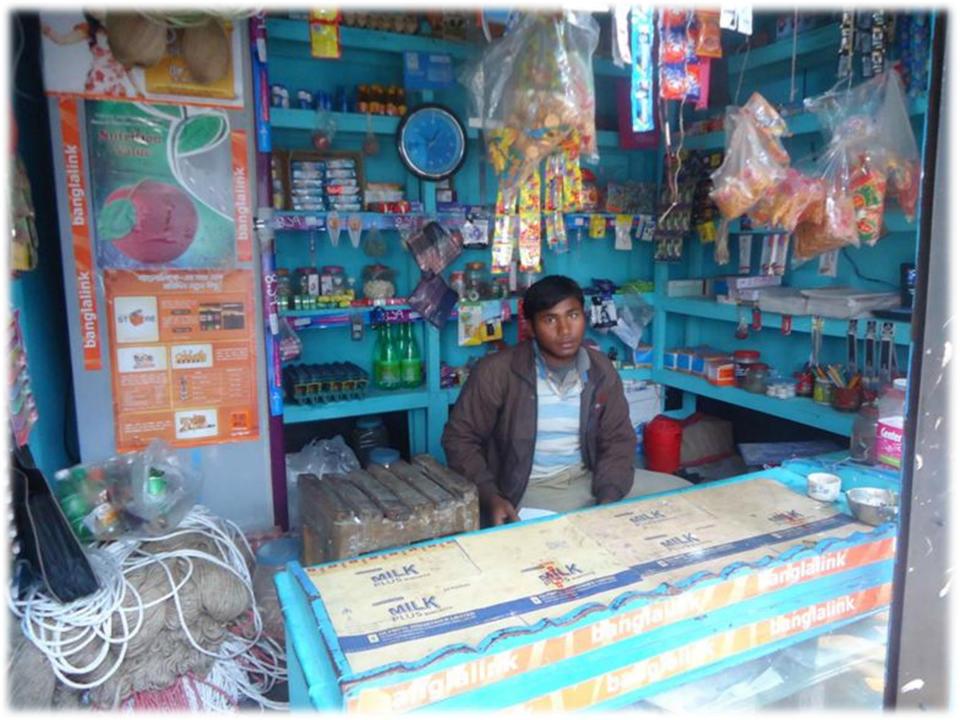

## Proposed NU Business Name: Bhai Bhai Telecom Store

#### PROPOSED NOBIN UDYOKTA BUSINESS INFO

| Business Name                                                | : | Bhai Bhai Telecom Store                                                             |
|--------------------------------------------------------------|---|-------------------------------------------------------------------------------------|
| Address/ Location                                            | : | Joleshori, Board office Bazar, Mohadebpur, Thakurgaon                               |
| Total Investment in BDT                                      | : | Tk. 260,000                                                                         |
| Financing                                                    | : | Self Tk. 140,000(from existing business) Required Investment Tk. 120,000(as equity) |
| Present salary/drawings from business                        | : | Taka 5,000 (Five thousand)                                                          |
| Proposed Salary (estimates)                                  | : | Taka 6,000 (Six thousand)                                                           |
| Proposed Business<br>Implementation Plan                     |   |                                                                                     |
| (i) % of present gross profit margin                         | : | On an average 22%                                                                   |
| (ii) Estimated % of proposed gross profit margin             | : | On an average 22%                                                                   |
| (iii) In future risk mgt. plan<br>(from fire, disaster etc.) | : |                                                                                     |