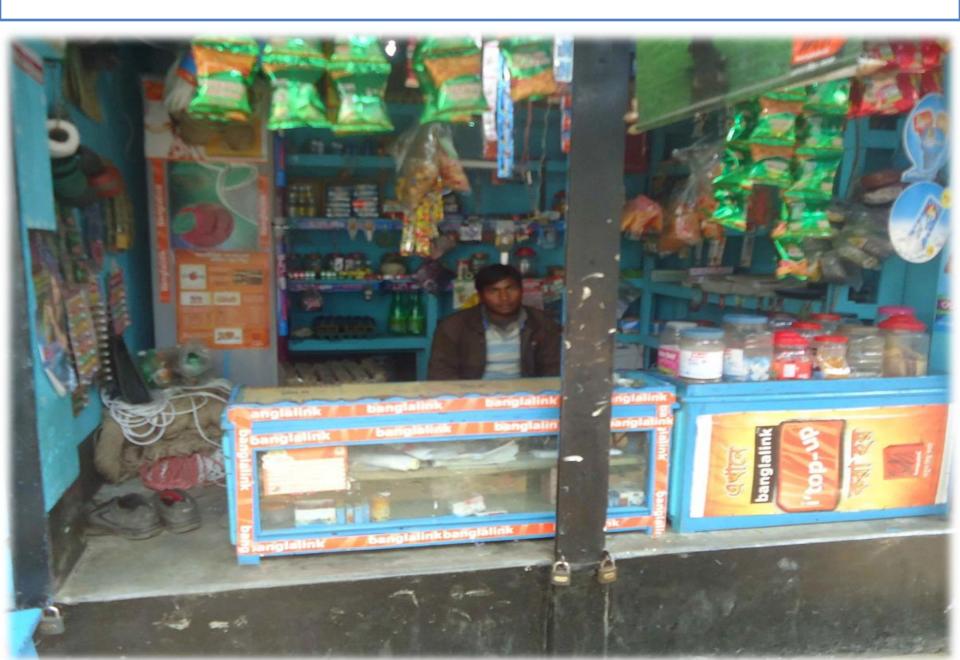

## Proposed NU Business Name: Bhai Bhai Telecom Store

#### PROPOSED NOBIN UDYOKTA BUSINESS INFO

| Business Name                                                | : | Bhai Bhai Telecom Store                                                             |
|--------------------------------------------------------------|---|-------------------------------------------------------------------------------------|
| Address/ Location                                            | : | Joleshori, Board office Bazar, Mohadebpur, Thakurgaon                               |
| Total Investment in BDT                                      | : | Tk. 260,000                                                                         |
| Financing                                                    | : | Self Tk. 140,000(from existing business) Required Investment Tk. 120,000(as equity) |
| Present salary/drawings from business                        | : | Taka 5,000 (Five thousand)                                                          |
| Proposed Salary (estimates)                                  | : | Taka 6,000 (Six thousand)                                                           |
| Proposed Business<br>Implementation Plan                     |   |                                                                                     |
| (i) % of present gross profit margin                         | : | On an average 22%                                                                   |
| (ii) Estimated % of proposed gross profit margin             | : | On an average 22%                                                                   |
| (iii) In future risk mgt. plan<br>(from fire, disaster etc.) | : |                                                                                     |