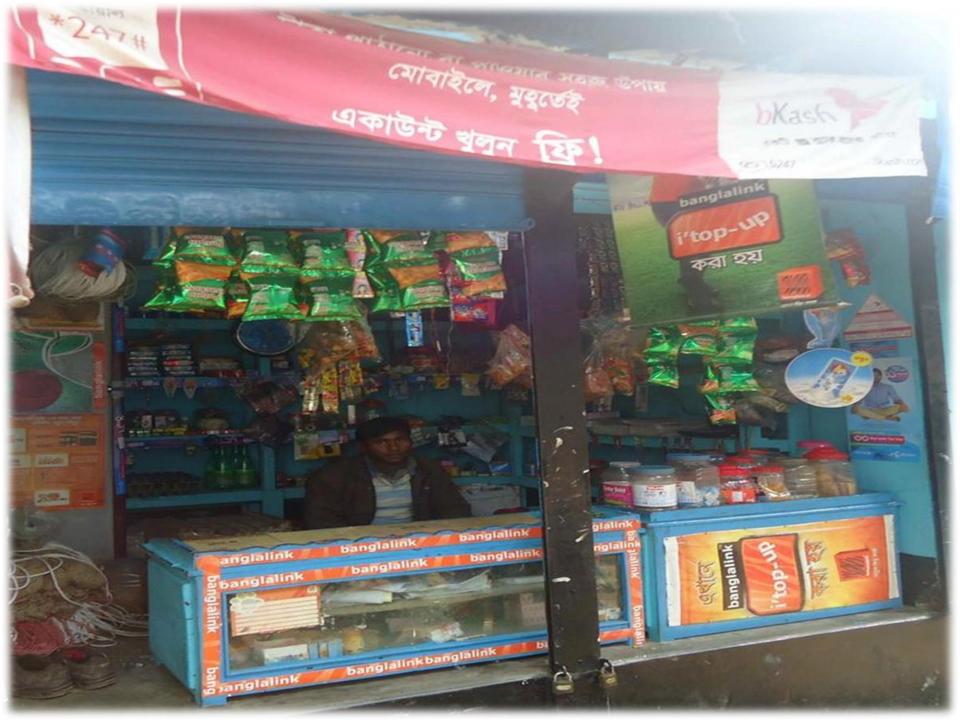

## Proposed NU Business Name: Bhai Bhai Telecom Store

#### PROPOSED NOBIN UDYOKTA BUSINESS INFO

| Business Name                                                | : | Bhai Bhai Telecom Store                                                             |
|--------------------------------------------------------------|---|-------------------------------------------------------------------------------------|
| Address/ Location                                            | : | Joleshori, Board office Bazar, Mohadebpur, Thakurgaon                               |
| Total Investment in BDT                                      | : | Tk. 260,000                                                                         |
| Financing                                                    | : | Self Tk. 140,000(from existing business) Required Investment Tk. 120,000(as equity) |
| Present salary/drawings from business                        | : | Taka 5,000 (Five thousand)                                                          |
| Proposed Salary (estimates)                                  | : | Taka 6,000 (Six thousand)                                                           |
| Proposed Business<br>Implementation Plan                     |   |                                                                                     |
| (i) % of present gross profit margin                         | : | On an average 22%                                                                   |
| (ii) Estimated % of proposed gross profit margin             | : | On an average 22%                                                                   |
| (iii) In future risk mgt. plan<br>(from fire, disaster etc.) | : |                                                                                     |