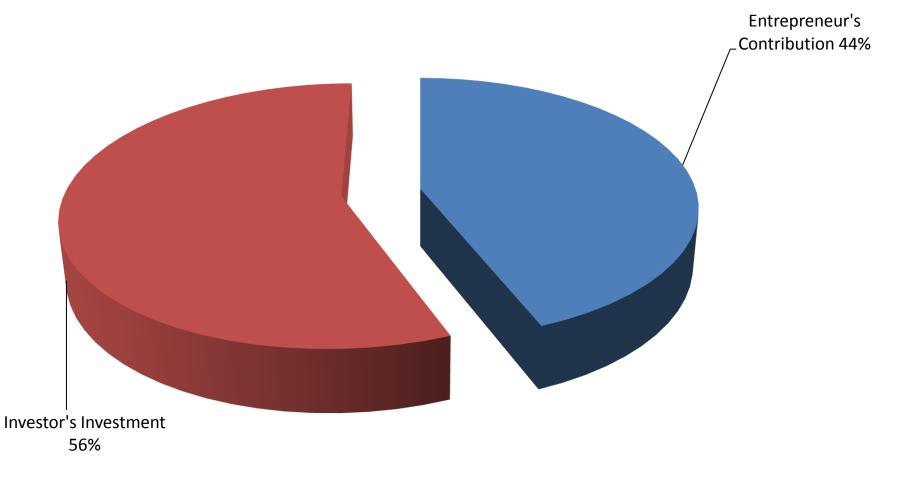

# PRESENT & PROPOSED INVESTMENT BREAKDOWN

| Particulars                                                                                                                                                                                                 | Existing<br>Business<br>(BDT) | Proposed<br>(BDT) | Total (BDT) |
|-------------------------------------------------------------------------------------------------------------------------------------------------------------------------------------------------------------|-------------------------------|-------------------|-------------|
| Investment in products (Rice, Sugar, Vermicelli, Flour,<br>Soap, Salt, Oil, Biscuit, Juice, Soft drinks, Chips,<br>Chocolate, Cosmetics item, Toothpaste, Detergent<br>powder, Bakery item, Stationary etc) | 38,000                        | 100,000           | 138,000     |
| Advance Shop Rent                                                                                                                                                                                           | 33,000                        | -                 | 33,000      |
| Decoration                                                                                                                                                                                                  | 7,000                         | -                 | 7,000       |
| Total Capital                                                                                                                                                                                               | 78,000                        | 100,000           | 178,000     |

Entrepreneur's Contribution BDT 78,000

- Investor's Investment BDT 100,000
- Total Investment BDT 178,000