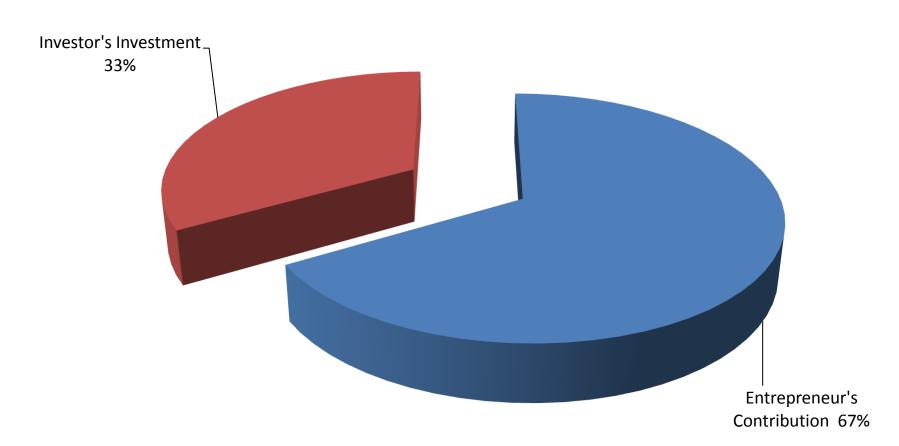

#### PRESENT & PROPOSED INVESTMENT BREAKDOWN

| Particulars                                     | Existing<br>Business<br>(BDT) | Proposed<br>(BDT) | Total<br>(BDT) |
|-------------------------------------------------|-------------------------------|-------------------|----------------|
| Investment in products (Tyre & Tyre accessories |                               |                   |                |
| new and old etc.)                               | 167,100                       | 100,000           | 267,100        |
| Investment in tools set                         |                               |                   |                |
|                                                 | 4,900                         | -                 | 4,900          |
| Investment in Furniture                         |                               |                   |                |
|                                                 | 2,000                         | _                 | 2,000          |
| Debtors                                         |                               |                   |                |
|                                                 | 32,000                        | _                 | 32,000         |
| Creditors                                       |                               |                   |                |
|                                                 | (6,000)                       | -                 | (6,000)        |
| Total Capital                                   | 200,000                       | 100,000           | 300,000        |

#### SOURCE OF FINANCE

- Entrepreneur's Contribution BDT 200,000
- Investor's Investment BD 100,000
- Total Capital BDT 300,000