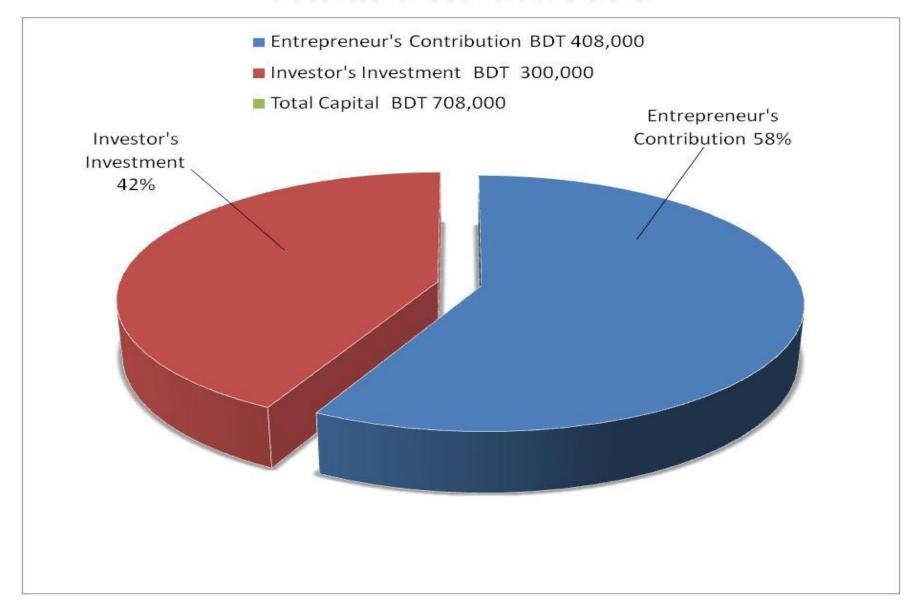

#### PRESENT & PROPOSED INVESTMENT BREAKDOWN

| Parti                                                   | Existing<br>Business<br>(BDT)                           | Proposed<br>(BDT) | Total<br>(BDT) |           |
|---------------------------------------------------------|---------------------------------------------------------|-------------------|----------------|-----------|
| Existing                                                | Proposed                                                |                   |                |           |
| Investment in mobile set                                | Investment in mobile set                                |                   |                |           |
| (symphony, my cell, micromax<br>etc.)                   | (symphony, my cell, micromax<br>etc.)                   | 200,000           | 100,000        | 300,000   |
| Investment in products (mobile accessories, electronics | Investment in products (mobile accessories, electronics |                   |                |           |
| accessories & cookeries items etc.)                     | accessories & cookeries items etc.)                     | 217,000           | 200,000        | 417,000   |
| Cash in Hand                                            |                                                         | 1,000             |                | 1,000     |
| Debtors                                                 |                                                         | 120,000           |                | 120,000   |
| Creditors                                               |                                                         | (374,000)         |                | (374,000) |
| Investment in Machineries                               |                                                         | 25,000            |                | 25,000    |
| Decoration (Fixtures & Fittings)                        | 59,000                                                  |                   | 59,000         |           |
| Advance for shop                                        | 160,000                                                 |                   | 160,000        |           |
| Total                                                   | 408,000                                                 | 300,000           | 708,000        |           |

#### SOURCE OF FINANCE