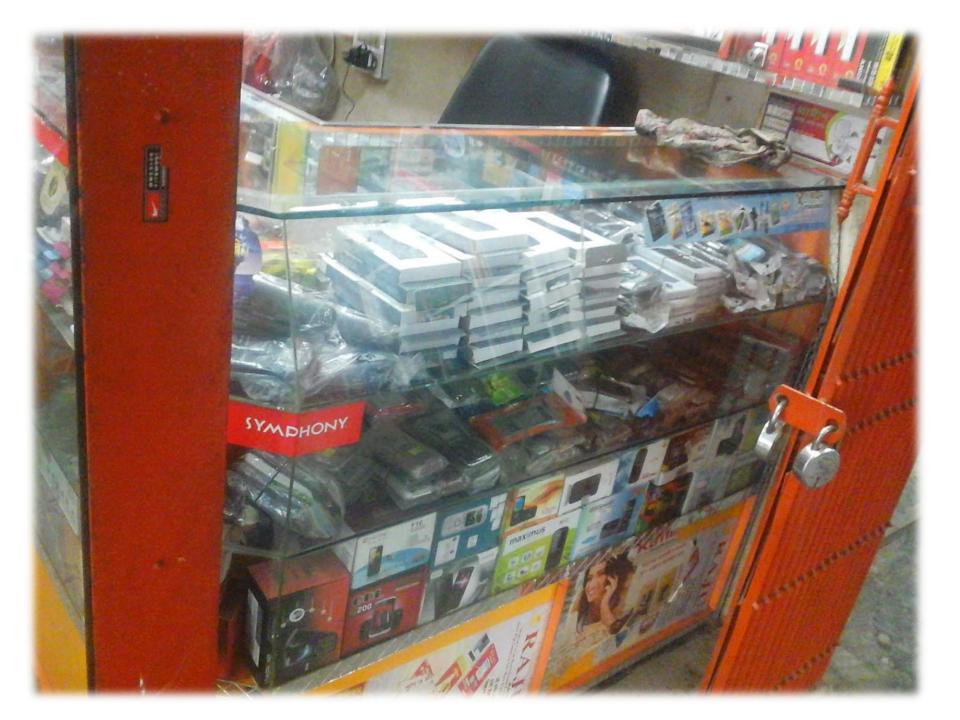

#### Proposed NU Business Name : M.M. Telecom

#### **PROPOSED NOBIN UDYOKTA BUSINESS INFO**

| Business Name                                                | :   | M.M. Telecom                                                                             |
|--------------------------------------------------------------|-----|------------------------------------------------------------------------------------------|
| Address/ Location                                            | :   | Hanif Super market, bus stand, Jikorgacha, Jessore.                                      |
| Total Investment in BDT                                      | :   | Tk. 708,000                                                                              |
| Financing                                                    | :   | Self Tk. 408,000 (from existing business)<br>Required Investment Tk. 300,000 (as equity) |
| Present salary/drawings from business (estimates)            | :   | Taka 8,000 (Eight thousand)                                                              |
| Proposed Salary                                              | ••• | Taka 8,000 (Eight thousand)                                                              |
| Proposed Business<br>Implementation Plan                     |     |                                                                                          |
| (i) % of present gross profit margin                         | :   | On an average 10%                                                                        |
| (ii) Estimated % of proposed gross profit margin             | :   | On an average 10%                                                                        |
| (iii) In future risk mgt. plan<br>(from fire, disaster etc.) | :   |                                                                                          |