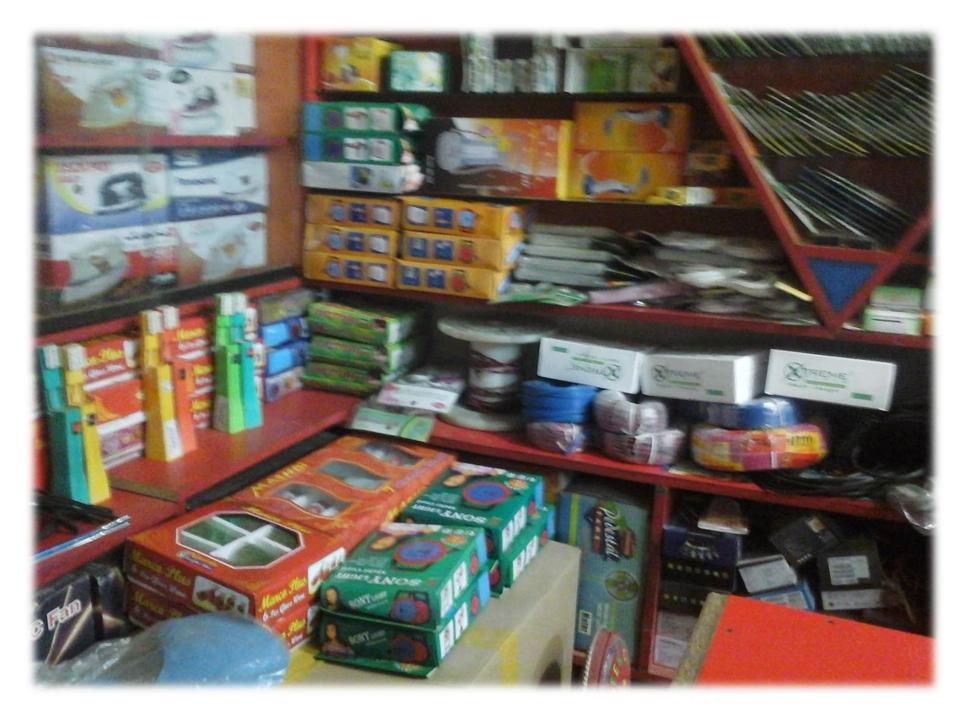

#### Proposed NU Business Name : M.M. Telecom

#### **PROPOSED NOBIN UDYOKTA BUSINESS INFO**

| Business Name                                                | :   | M.M. Telecom                                                                             |
|--------------------------------------------------------------|-----|------------------------------------------------------------------------------------------|
| Address/ Location                                            | :   | Hanif Super market, bus stand, Jikorgacha, Jessore.                                      |
| Total Investment in BDT                                      | :   | Tk. 708,000                                                                              |
| Financing                                                    | :   | Self Tk. 408,000 (from existing business)<br>Required Investment Tk. 300,000 (as equity) |
| Present salary/drawings from business (estimates)            | :   | Taka 8,000 (Eight thousand)                                                              |
| Proposed Salary                                              | ••• | Taka 8,000 (Eight thousand)                                                              |
| Proposed Business<br>Implementation Plan                     |     |                                                                                          |
| (i) % of present gross profit margin                         | :   | On an average 10%                                                                        |
| (ii) Estimated % of proposed gross profit margin             | :   | On an average 10%                                                                        |
| (iii) In future risk mgt. plan<br>(from fire, disaster etc.) | :   |                                                                                          |