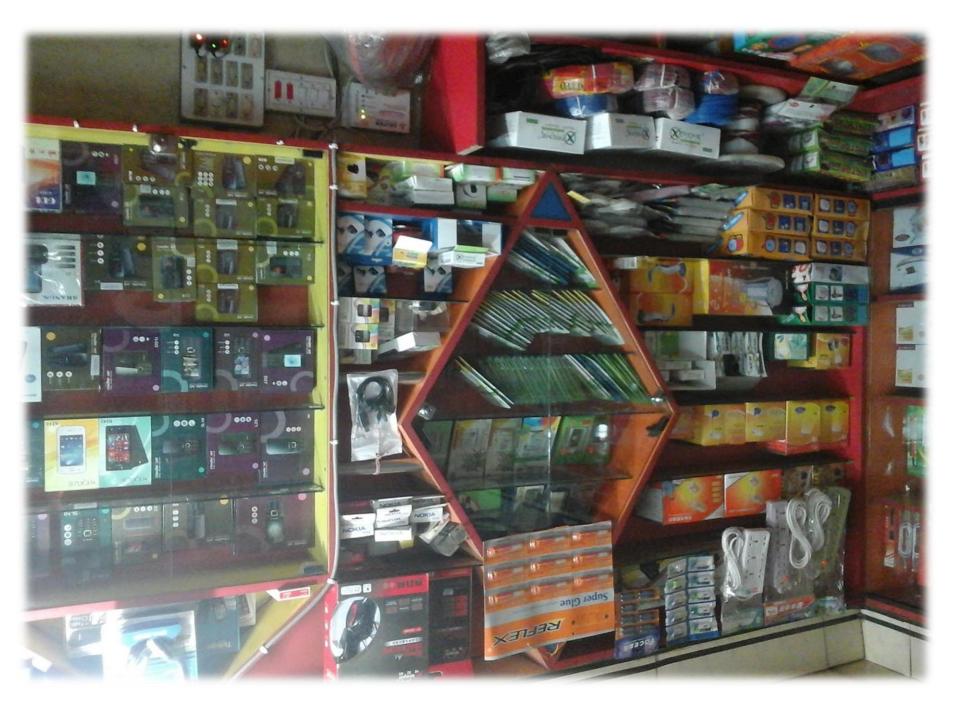

#### Proposed NU Business Name : M.M. Telecom

#### **PROPOSED NOBIN UDYOKTA BUSINESS INFO**

| Business Name                                                | :   | M.M. Telecom                                                                             |
|--------------------------------------------------------------|-----|------------------------------------------------------------------------------------------|
| Address/ Location                                            | :   | Hanif Super market, bus stand, Jikorgacha, Jessore.                                      |
| Total Investment in BDT                                      | :   | Tk. 708,000                                                                              |
| Financing                                                    | :   | Self Tk. 408,000 (from existing business)<br>Required Investment Tk. 300,000 (as equity) |
| Present salary/drawings from business (estimates)            | :   | Taka 8,000 (Eight thousand)                                                              |
| Proposed Salary                                              | ••• | Taka 8,000 (Eight thousand)                                                              |
| Proposed Business<br>Implementation Plan                     |     |                                                                                          |
| (i) % of present gross profit margin                         | :   | On an average 10%                                                                        |
| (ii) Estimated % of proposed gross profit margin             | :   | On an average 10%                                                                        |
| (iii) In future risk mgt. plan<br>(from fire, disaster etc.) | :   |                                                                                          |