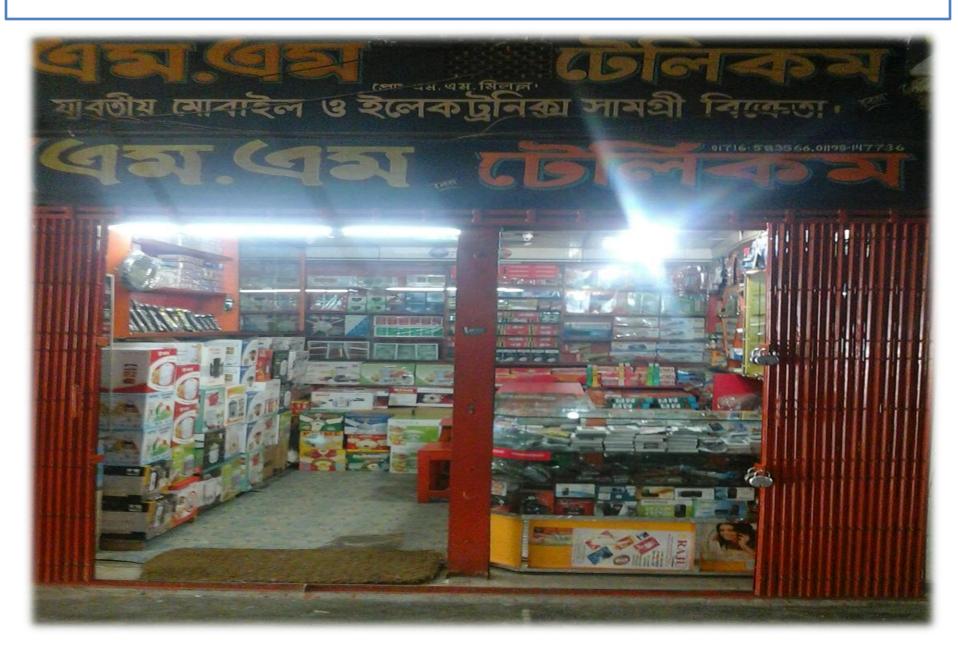

#### Proposed NU Business Name : M.M. Telecom

#### **PROPOSED NOBIN UDYOKTA BUSINESS INFO**

| Business Name                                                | :   | M.M. Telecom                                                                             |
|--------------------------------------------------------------|-----|------------------------------------------------------------------------------------------|
| Address/ Location                                            | :   | Hanif Super market, bus stand, Jikorgacha, Jessore.                                      |
| Total Investment in BDT                                      | :   | Tk. 708,000                                                                              |
| Financing                                                    | :   | Self Tk. 408,000 (from existing business)<br>Required Investment Tk. 300,000 (as equity) |
| Present salary/drawings from business (estimates)            | :   | Taka 8,000 (Eight thousand)                                                              |
| Proposed Salary                                              | ••• | Taka 8,000 (Eight thousand)                                                              |
| Proposed Business<br>Implementation Plan                     |     |                                                                                          |
| (i) % of present gross profit margin                         | :   | On an average 10%                                                                        |
| (ii) Estimated % of proposed gross profit margin             | :   | On an average 10%                                                                        |
| (iii) In future risk mgt. plan<br>(from fire, disaster etc.) | :   |                                                                                          |