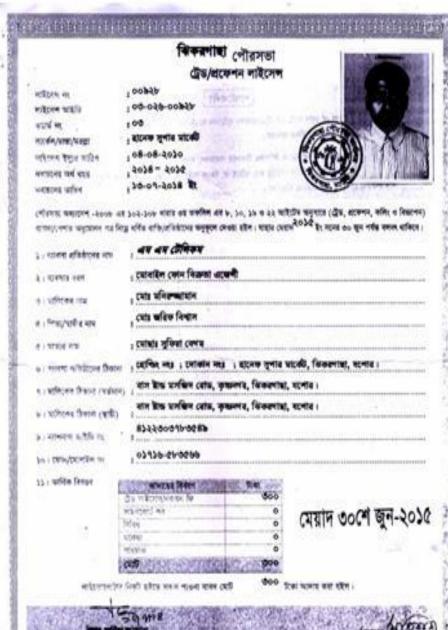

#### **PROPOSED NOBIN UDYOKTA BUSINESS INFO**

| Business Name                                                | :   | M.M. Telecom                                                                             |
|--------------------------------------------------------------|-----|------------------------------------------------------------------------------------------|
| Address/ Location                                            | :   | Hanif Super market, bus stand, Jikorgacha, Jessore.                                      |
| Total Investment in BDT                                      | :   | Tk. 708,000                                                                              |
| Financing                                                    | :   | Self Tk. 408,000 (from existing business)<br>Required Investment Tk. 300,000 (as equity) |
| Present salary/drawings from business (estimates)            | :   | Taka 8,000 (Eight thousand)                                                              |
| Proposed Salary                                              | ••• | Taka 8,000 (Eight thousand)                                                              |
| Proposed Business<br>Implementation Plan                     |     |                                                                                          |
| (i) % of present gross profit margin                         | :   | On an average 10%                                                                        |
| (ii) Estimated % of proposed gross profit margin             | :   | On an average 10%                                                                        |
| (iii) In future risk mgt. plan<br>(from fire, disaster etc.) | :   |                                                                                          |