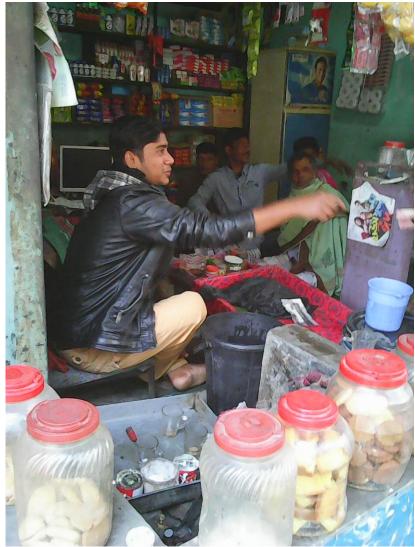

# **RANA STORE**



Project identification by: Abu Bakkar Siddique Project prepared by: Md. Mizanur Rahman Patwary **Grameen Shakti SamaJik Byabosha Ltd.** 

| Brief Bio of The Proposed Nobin Udyokta                                                                                                                           |   |                                                                                                                                                                                                         |  |  |  |
|-------------------------------------------------------------------------------------------------------------------------------------------------------------------|---|--------------------------------------------------------------------------------------------------------------