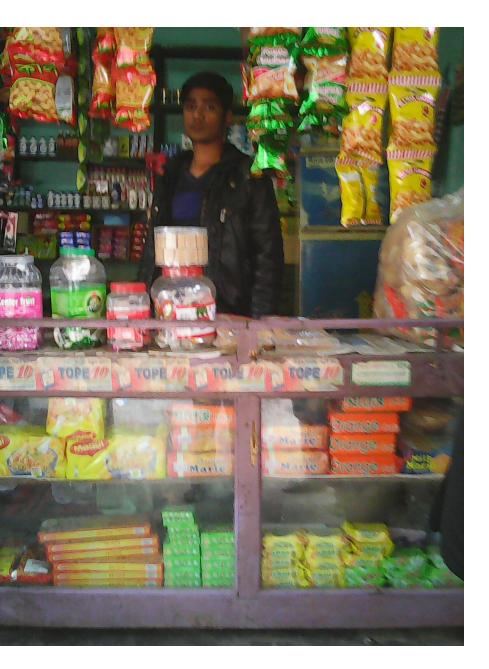

40,000       |
| 3           | Net Cash Surplus                | 127,400      | 268,800      | 427,010      |



| STRENGTH<br>Employment: Self: 01 Family:0 Others: 01<br>Experience & Skill : 10 Years<br>Quality goods & services;<br>Skill and experience; | WEAKNESS<br>Lack of Capital/Investment                                     |
|---------------------------------------------------------------------------------------------------------------------------------------------|----------------------------------------------------------------------------|
| <b>OPPORTUNITIES</b><br>Huge demand in the community<br>Location of shop;<br>Regular customers;                                             | <b>T</b> HREATS<br>Theft<br>Fire<br>Political unrest<br>Local competitors; |

Pictures

















# **FAMILY PICTURE**