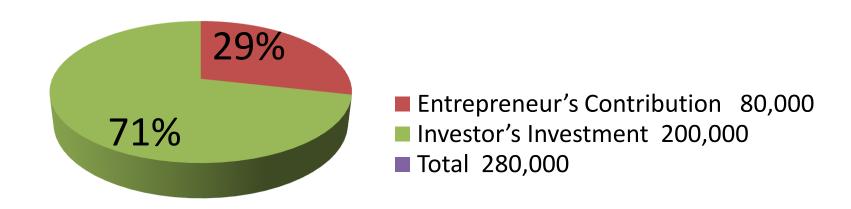

| Proposed Nobin Udyokta Business Info              |   |                                                                                                                                                                                                                                                                                                                                                                                                                                                                                          |  |
|---------------------------------------------------|---|------------------------------------------------------------------------------------------------------------------------------------------------------------------------------------------------------------------------------------------------------------------------------------------------------------------------------------------------------------------------------------------------------------------------------------------------------------------------------------------|--|
| Business Name                                     | : | SUMON ART                                                                                                                                                                                                                                                                                                                                                                                                                                                                                |  |
| Location                                          | : | Chand Mia Market, Joydebpur, Gazipur                                                                                                                                                                                                                                                                                                                                                                                                                                                     |  |
| Total Investment in BDT                           | : | 2,80,000 taka                                                                                                                                                                                                                                                                                                                                                                                                                                                                            |  |
| Financing                                         | : | Self BDT 80,000 (from existing business) 29%                                                                                                                                                                                                                                                                                                                                                                                                                                             |  |
|                                                   |   | Required Investment BDT 2,00,000 (as equity) 71%                                                                                                                                                                                                                                                                                                                                                                                                                                         |  |
| Present salary/drawings from business (estimates) | : | 8,000 Taka                                                                                                                                                                                                                                                                                                                                                                                                                                                                               |  |
| Proposed Salary                                   | : | 10,000 Taka                                                                                                                                                                                                                                                                                                                                                                                                                                                                              |  |
| Implementation                                    | : | <ul> <li>All kinds of art design like; Signboard art, banner art available here.</li> <li>Provide PVC print, Pana print, Sticker print, Lift-let, Poster print, Screen print service etc.</li> <li>Average 25% gain on sales.</li> <li>The business is operating by entrepreneur. Existing five employee.</li> <li>After getting equity fund two employee will be appointed.</li> <li>Collects goods from Babubazar and Chalkbazar.</li> <li>Agreed grace period is 4 months.</li> </ul> |  |

| Investment Breakdown                        |        |          |          |  |  |  |  |  |
|---------------------------------------------|--------|----------|----------|--|--|--|--|--|
| Particulars Existing Proposed Proposed Tota |        |          |          |  |  |  |  |  |
| Plastic board                               | 10,000 | 60,000   | 1,75,000 |  |  |  |  |  |
| File Cabinet                                | 10,000 | -        | 10,000   |  |  |  |  |  |
| Drill Machine                               | 5,000  | -        | 5,000    |  |  |  |  |  |
| Cutter machine                              | 15,000 | -        | 15,000   |  |  |  |  |  |
| Color                                       | 7,000  | 20,000   | 27,000   |  |  |  |  |  |
| Fire ekom box                               | 8,000  | 40,000   | 48,000   |  |  |  |  |  |
| Vinyl                                       | -      | 35,000   | 35,000   |  |  |  |  |  |
| Sticker cutting                             | 10,000 | 45,000   | 55,000   |  |  |  |  |  |
| Computer                                    | 15,000 | -        | 15,000   |  |  |  |  |  |
| Total                                       | 80,000 | 2,00,000 | 2,80,000 |  |  |  |  |  |