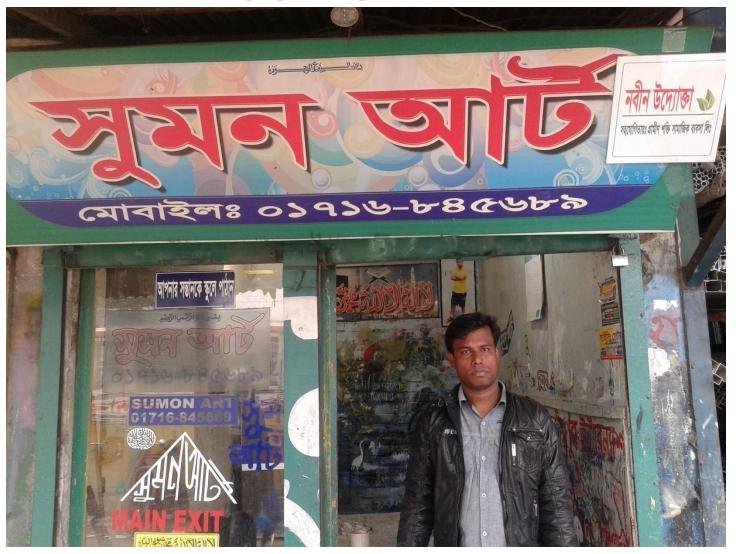

| Proposed Nobin Udyokta Business Info              |   |                                                                                                                                                                                                                                                                                                                                                                                                                                                                                          |  |
|---------------------------------------------------|---|------------------------------------------------------------------------------------------------------------------------------------------------------------------------------------------------------------------------------------------------------------------------------------------------------------------------------------------------------------------------------------------------------------------------------------------------------------------------------------------|--|
| Business Name                                     | : | SUMON ART                                                                                                                                                                                                                                                                                                                                                                                                                                                                                |  |
| Location                                          | : | Chand Mia Market, Joydebpur, Gazipur                                                                                                                                                                                                                                                                                                                                                                                                                                                     |  |
| Total Investment in BDT                           | : | 2,80,000 taka                                                                                                                                                                                                                                                                                                                                                                                                                                                                            |  |
| Financing                                         | : | Self BDT 80,000 (from existing business) 29%                                                                                                                                                                                                                                                                                                                                                                                                                                             |  |
|                                                   |   | Required Investment BDT 2,00,000 (as equity) 71%                                                                                                                                                                                                                                                                                                                                                                                                                                         |  |
| Present salary/drawings from business (estimates) | : | 8,000 Taka                                                                                                                                                                                                                                                                                                                                                                                                                                                                               |  |
| Proposed Salary                                   | : | 10,000 Taka                                                                                                                                                                                                                                                                                                                                                                                                                                                                              |  |
| Implementation                                    | : | <ul> <li>All kinds of art design like; Signboard art, banner art available here.</li> <li>Provide PVC print, Pana print, Sticker print, Lift-let, Poster print, Screen print service etc.</li> <li>Average 25% gain on sales.</li> <li>The business is operating by entrepreneur. Existing five employee.</li> <li>After getting equity fund two employee will be appointed.</li> <li>Collects goods from Babubazar and Chalkbazar.</li> <li>Agreed grace period is 4 months.</li> </ul> |  |

# Pictures