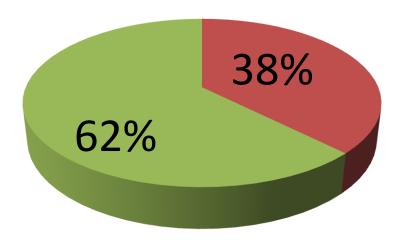

| Proposed Nobin Udyokta Business Info                 |   |                                                                                                                                                                                                                                                                                                                                                                                                                                                                          |  |  |
|------------------------------------------------------|---|--------------------------------------------------------------------------------------------------------------------------------------------------------------------------------------------------------------------------------------------------------------------------------------------------------------------------------------------------------------------------------------------------------------------------------------------------------------------------|--|--|
| Business Name                                        | : | IMON TAILORS                                                                                                                                                                                                                                                                                                                                                                                                                                                             |  |  |
| Location                                             | : | Lanjonipara Bridge Mor, Barua, Khilkhet, Dhaka                                                                                                                                                                                                                                                                                                                                                                                                                           |  |  |
| Total Investment in BDT                              | : | BDT 1,60,000                                                                                                                                                                                                                                                                                                                                                                                                                                                             |  |  |
| Financing                                            | : | Self BDT 60,000 (from existing business) 38%<br>Required Investment BDT 1,00,000 (as equity) 62%                                                                                                                                                                                                                                                                                                                                                                         |  |  |
| Present salary/drawings<br>from business (estimates) | : | 8,000 Taka                                                                                                                                                                                                                                                                                                                                                                                                                                                               |  |  |
| Proposed Salary                                      | : | 8,000 Taka                                                                                                                                                                                                                                                                                                                                                                                                                                                               |  |  |
| Implementation                                       | : | <ul> <li>All kinds of cloths Shirt, Pant, School dress, Panjabi, Burka, Sal war kamij sewing and selling here.</li> <li>The business is operating by entrepreneur. Existing one artisans.</li> <li>After getting equity fund one sewing machine will be purchase.</li> <li>After getting equity fund one employee will be appointed.</li> <li>Collects cloths from Tongi and Islampur.</li> <li>The shop is rented.</li> <li>Agreed grace period is 4 months.</li> </ul> |  |  |