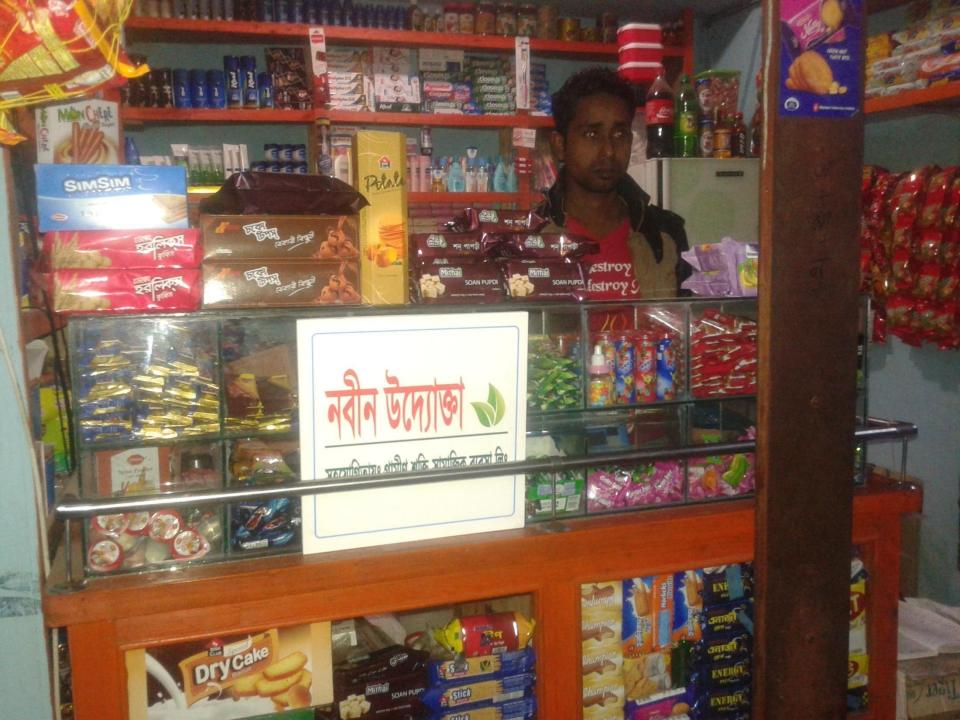

| Proposed Nobin Udyokta Business Info                 |    |                                                                                                                                                                                                                                                                                                                                                                                                                                                |  |  |
|------------------------------------------------------|----|------------------------------------------------------------------------------------------------------------------------------------------------------------------------------------------------------------------------------------------------------------------------------------------------------------------------------------------------------------------------------------------------------------------------------------------------|--|--|
| Business Name                                        | :  | KANON VERITIES STORE                                                                                                                                                                                                                                                                                                                                                                                                                           |  |  |
| Location                                             | :  | West Noljani, Chourasta, Gazipur                                                                                                                                                                                                                                                                                                                                                                                                               |  |  |
| Total Investment in BDT                              | :  | 3,00,000 taka                                                                                                                                                                                                                                                                                                                                                                                                                                  |  |  |
| Financing                                            | •• | Self BDT 1,50,000 (from existing business) 50%<br>Required Investment BDT 1,50,000 (as equity) 50%                                                                                                                                                                                                                                                                                                                                             |  |  |
| Present salary/drawings<br>from business (estimates) | :  |                                                                                                                                                                                                                                                                                                                                                                                                                                                |  |  |
| Proposed Salary                                      | :  | 5,000 Taka                                                                                                                                                                                                                                                                                                                                                                                                                                     |  |  |
| Implementation                                       | •  | <ul> <li>The business is planned to be scaled up by investment in existing goods like; Rice, Pulse, Flour, Oil, Spicy, Biscuit, Chips, Chanachur, Soft drinks, Noodles, Cosmetics, Egg etc.</li> <li>Average 15% gain on sales.</li> <li>The business is operating by entrepreneur. Existing no employee.</li> <li>The shop is rented.</li> <li>Collects goods from Chourasta, Joydebpur.</li> <li>Agreed grace period is 4 months.</li> </ul> |  |  |

### THREATS

Theft Fire Political unrest Local competitors; Pictures