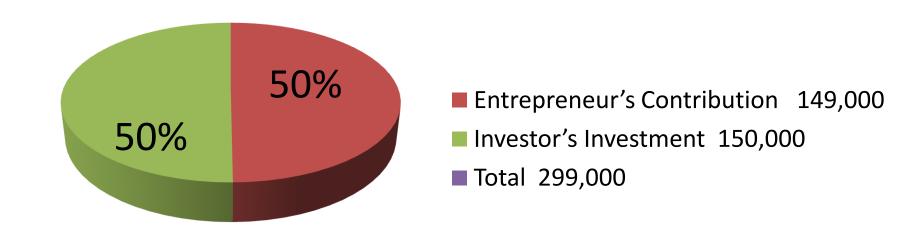

#### **Investment Breakdown**

| Particulars                                                                                               | Existing | Proposed | Proposed Total |
|-----------------------------------------------------------------------------------------------------------|----------|----------|----------------|
| Rice, Pulse, Flour, Oil, Spicy, Biscuit,<br>Chips, Chanachur, Soft drinks,<br>Noodles, Cosmetics, Egg etc | 1,25,000 | 1,50,000 | 2,75,000       |
| Fridge                                                                                                    | 24,000   | -        | 24,000         |
| Total                                                                                                     | 1,49,000 | 1,50,000 | 2,99,000       |