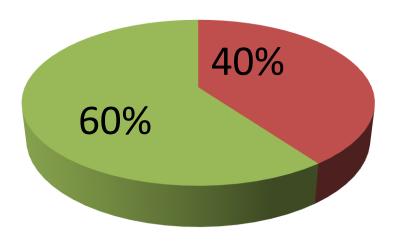

## Proposed Nobin Udyokta Business Info

| Business Name                                     | : | TAHMID FASHION                                                                                                                                                                                                                                                                                                                                                                                                                                |  |  |  |  |
|---------------------------------------------------|---|-----------------------------------------------------------------------------------------------------------------------------------------------------------------------------------------------------------------------------------------------------------------------------------------------------------------------------------------------------------------------------------------------------------------------------------------------|--|--|--|--|
| Location                                          | : | : Mosque Market, Chandona, Chourasta, Gazipur                                                                                                                                                                                                                                                                                                                                                                                                 |  |  |  |  |
| Total Investment in BDT                           | : | 6,25,000 taka                                                                                                                                                                                                                                                                                                                                                                                                                                 |  |  |  |  |
| Financing                                         | : | Self BDT 3,75,000 (from existing business) 60%<br>Required Investment BDT 2,50,000 (as equity) 40%                                                                                                                                                                                                                                                                                                                                            |  |  |  |  |
| Present salary/drawings from business (estimates) | • | 6,000 Taka                                                                                                                                                                                                                                                                                                                                                                                                                                    |  |  |  |  |
| Proposed Salary                                   | • | 7,000 Taka                                                                                                                                                                                                                                                                                                                                                                                                                                    |  |  |  |  |
| Implementation                                    |   | <ul> <li>The business is planned to be scaled up by investment in existing cloths like; Shirt, Pant, T-Shirt, Jeans pant, Kids cloth etc.</li> <li>Average 15% gain on sales.</li> <li>The business is operating by entrepreneur. Existing no employee.</li> <li>After getting equity fund one employee will be appointed.</li> <li>Collects goods from Sadarghat &amp; Islampur, Dhaka.</li> <li>Agreed grace period is 4 months.</li> </ul> |  |  |  |  |